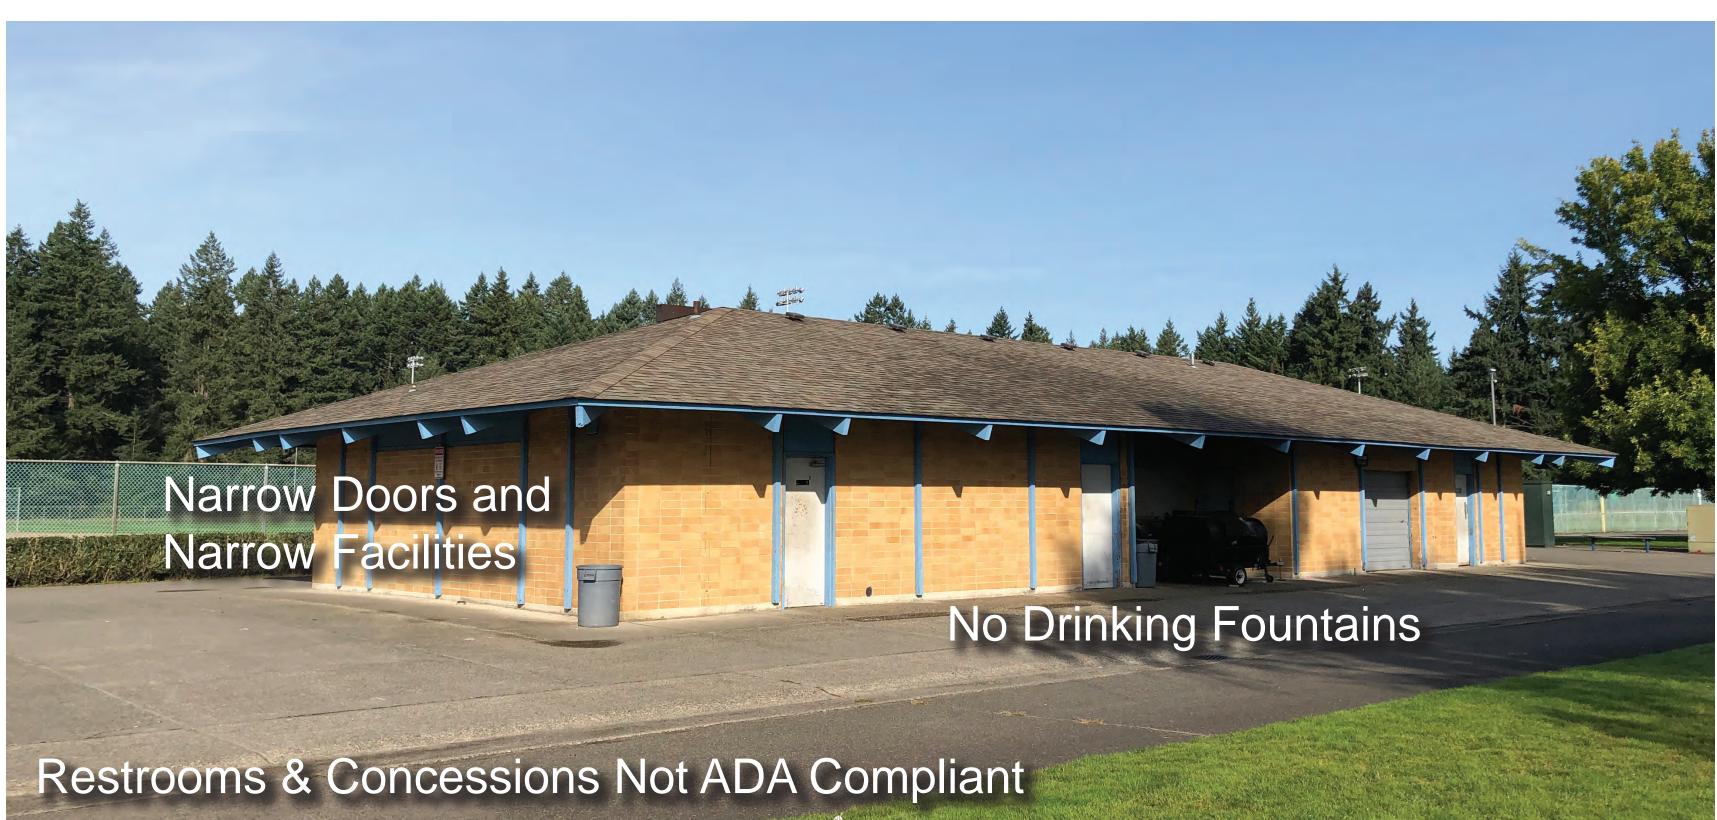

- restrooms / concessions
- maintenance yard
- spray park pump house & utility screening
- pedestrian connection
- P climbing structures