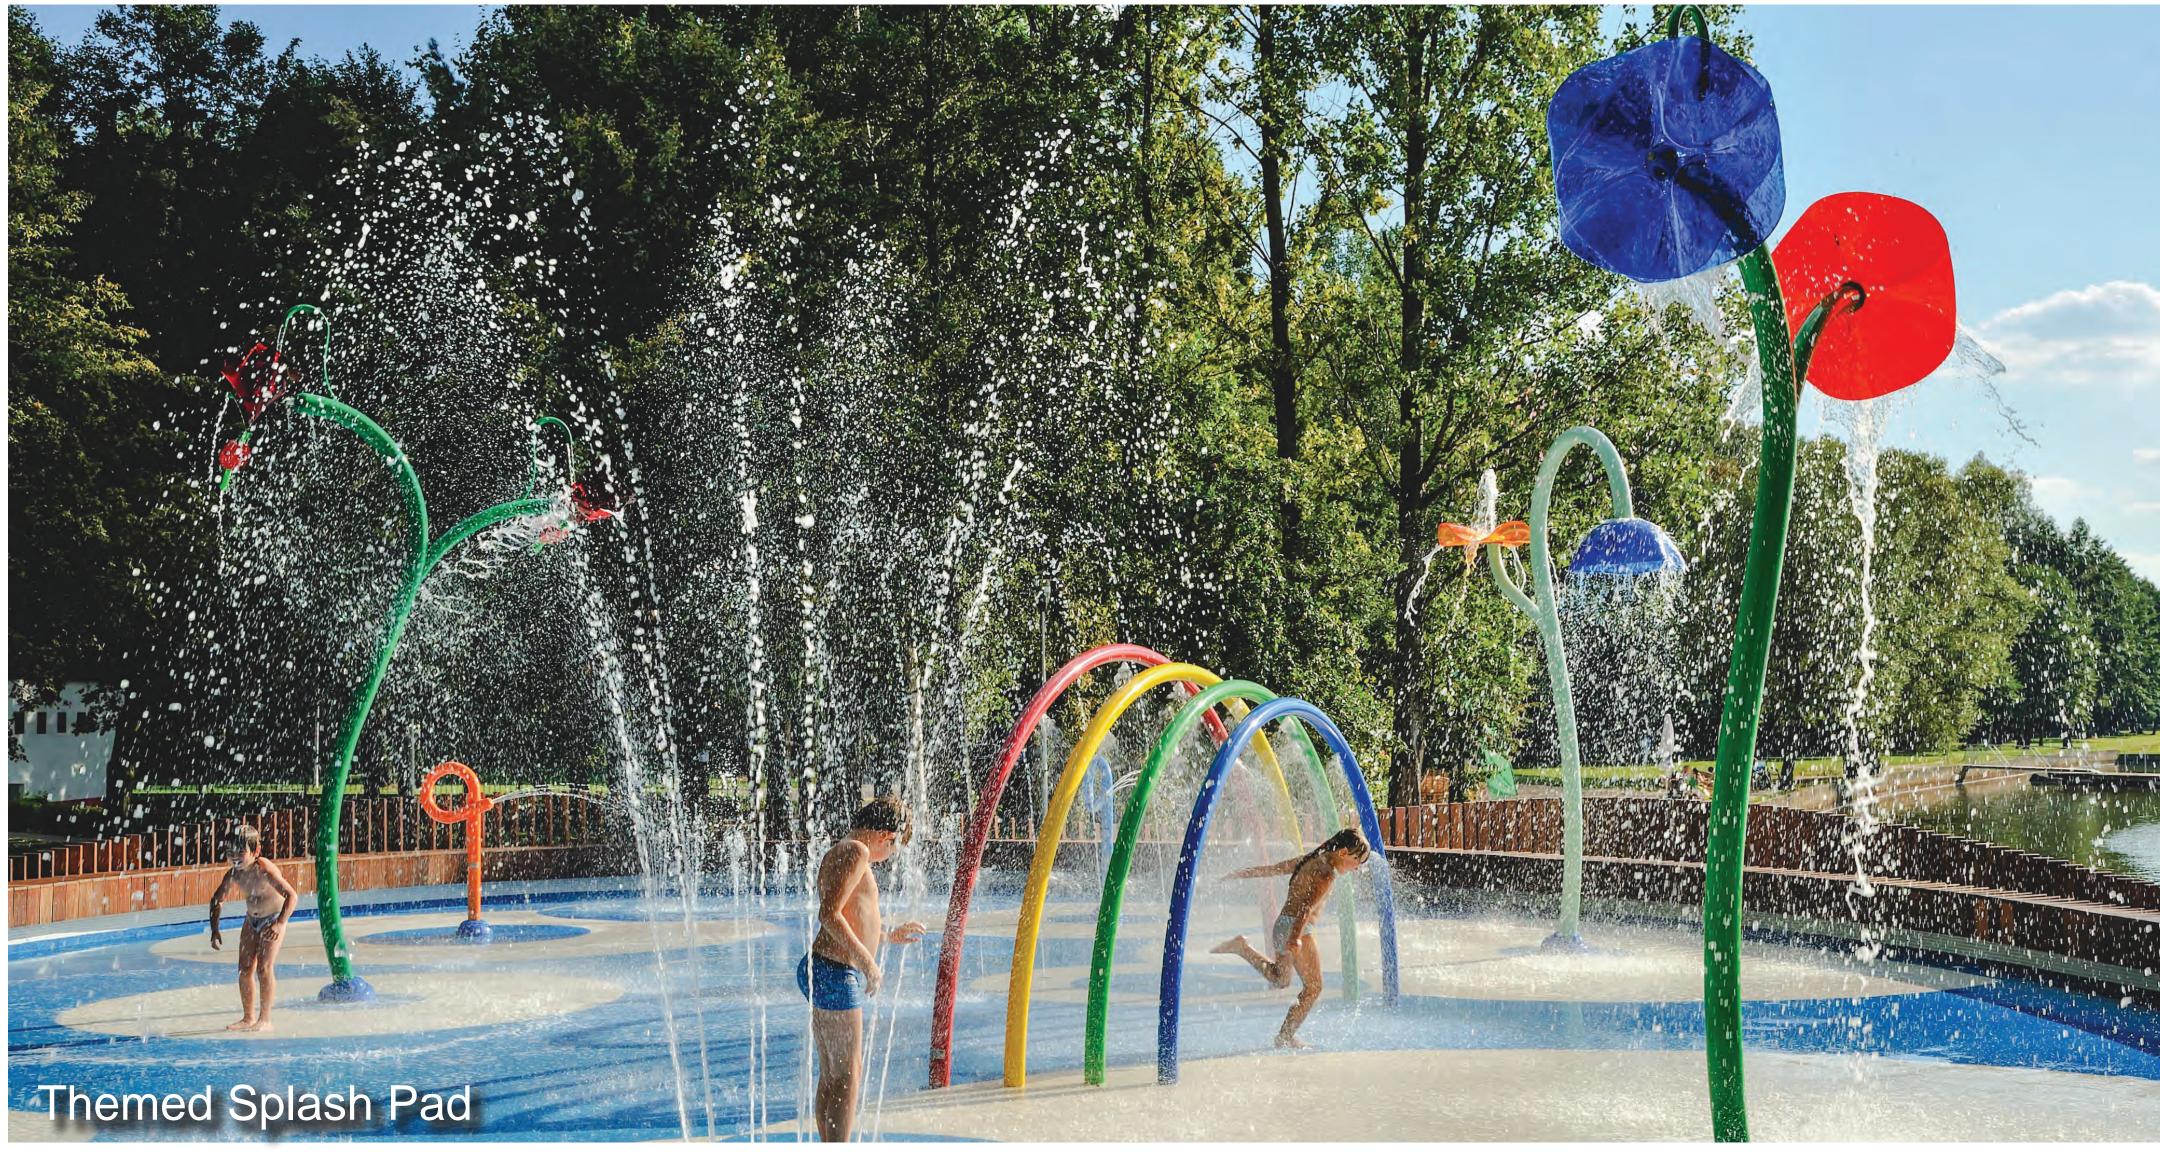

SITE PHOTOS

Pierce County Parks











trees



shelter



entry feature



picnic tables

open lawn



buffer planting

#### KEY











multipurpose synthetic field softball field - 275' outfield soccer field - 330'x195'

- new softball/baseball fields with 275' & 310' synthetic outfields
- (H) basketball courts
- stormwater detention pond
- **J** building entry plaza
- new maintenance building

- restrooms / concessions
- maintenance yard
- spray park pump house & utility screening
- pedestrian connection
- P climbing structures



































## FORMAL PARK ENTRY







# PUBLIC ART









#### (2) FLEXIBLE EVENT SPACE









# OPEN LAWN AREAS







#### PICNIC AREAS







# 5 TRAILS









## RPLAYGROUND (









### O SPRAY PARK











#### WRITE DOWN YOUR OWN IDEAS:

#### WRITE DOWN YOUR OWN IDEAS: