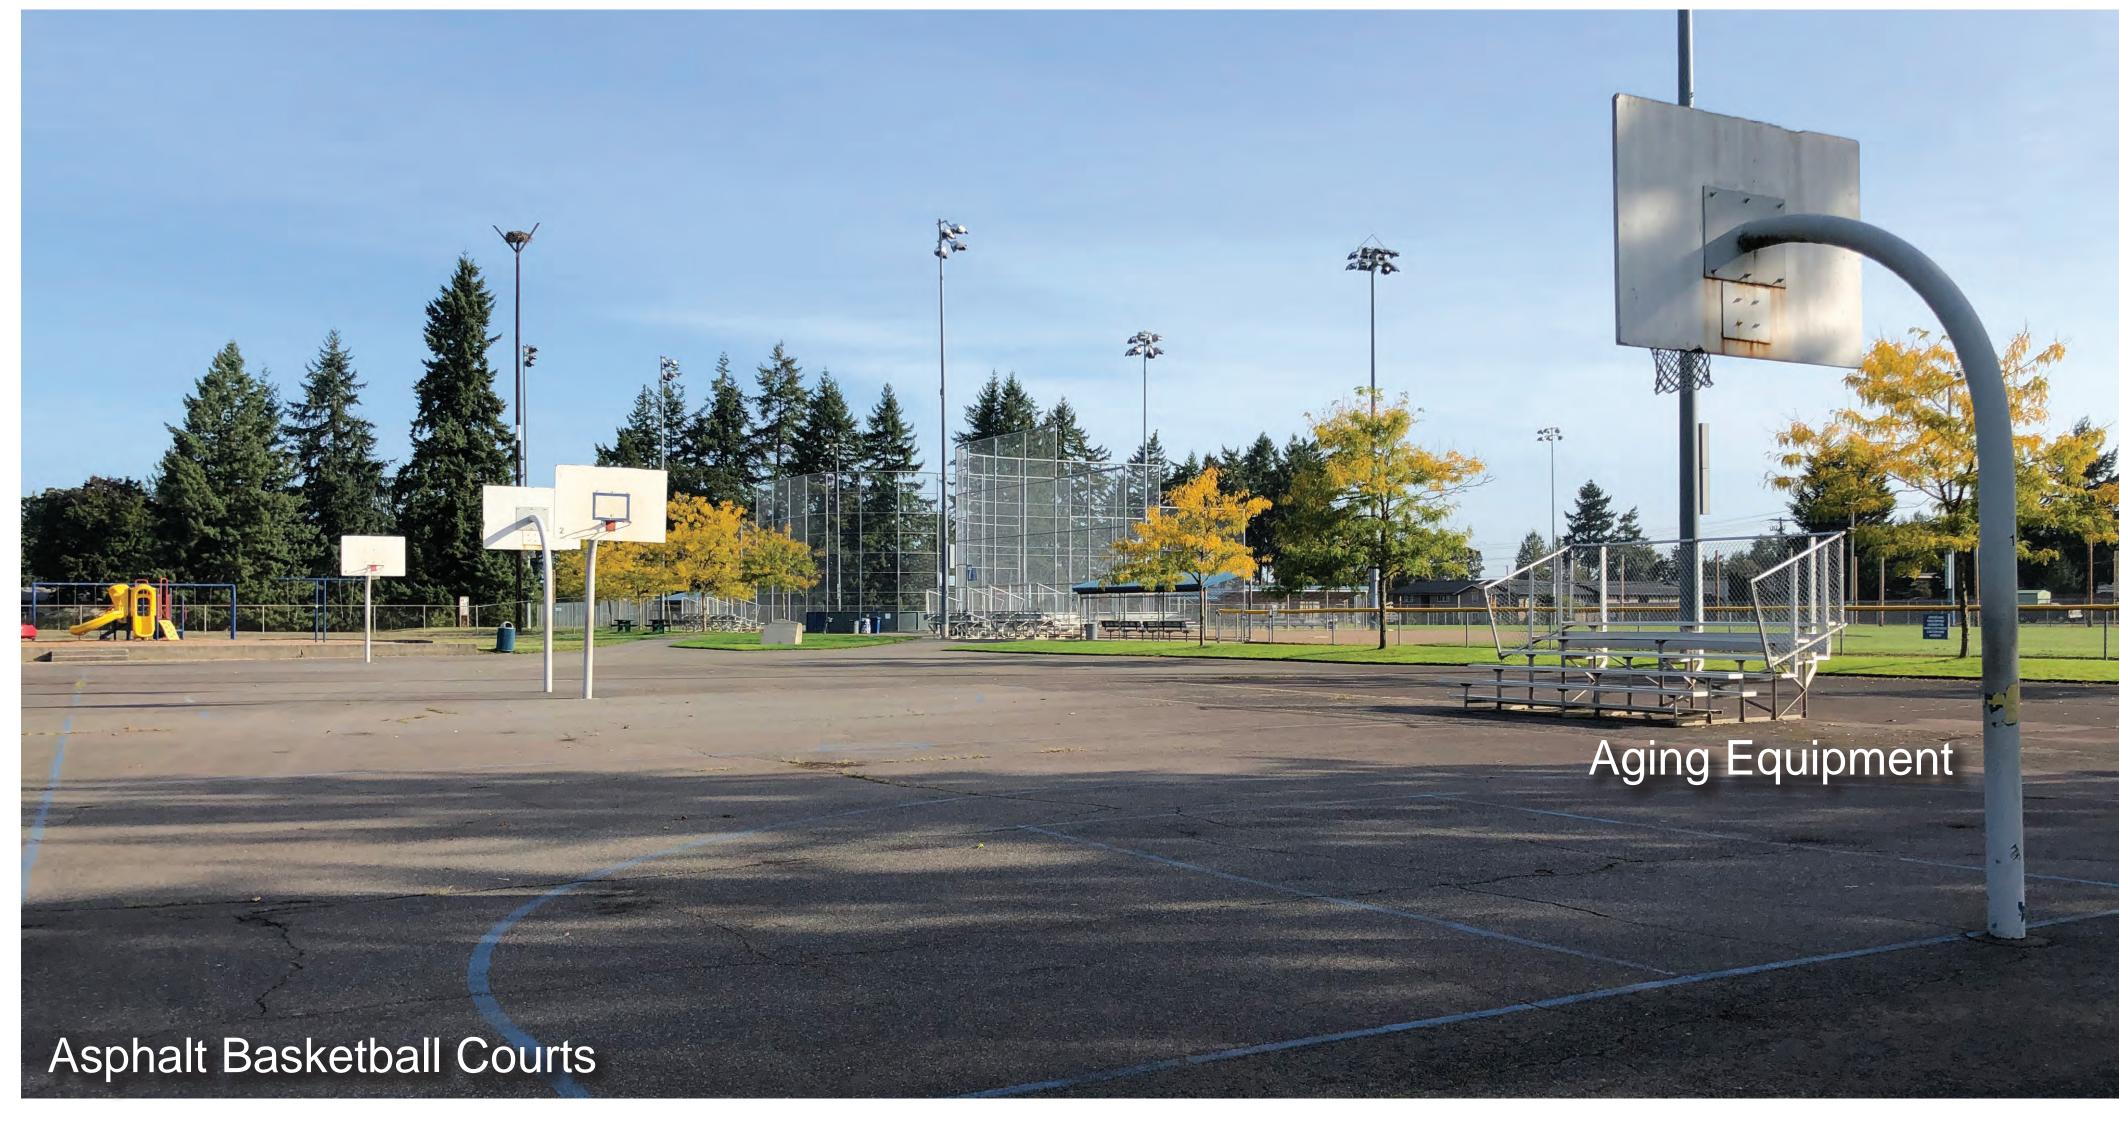

SITE PHOTOS

Pierce County Parks

trees

shelter

entry feature

picnic tables

open lawn

buffer planting