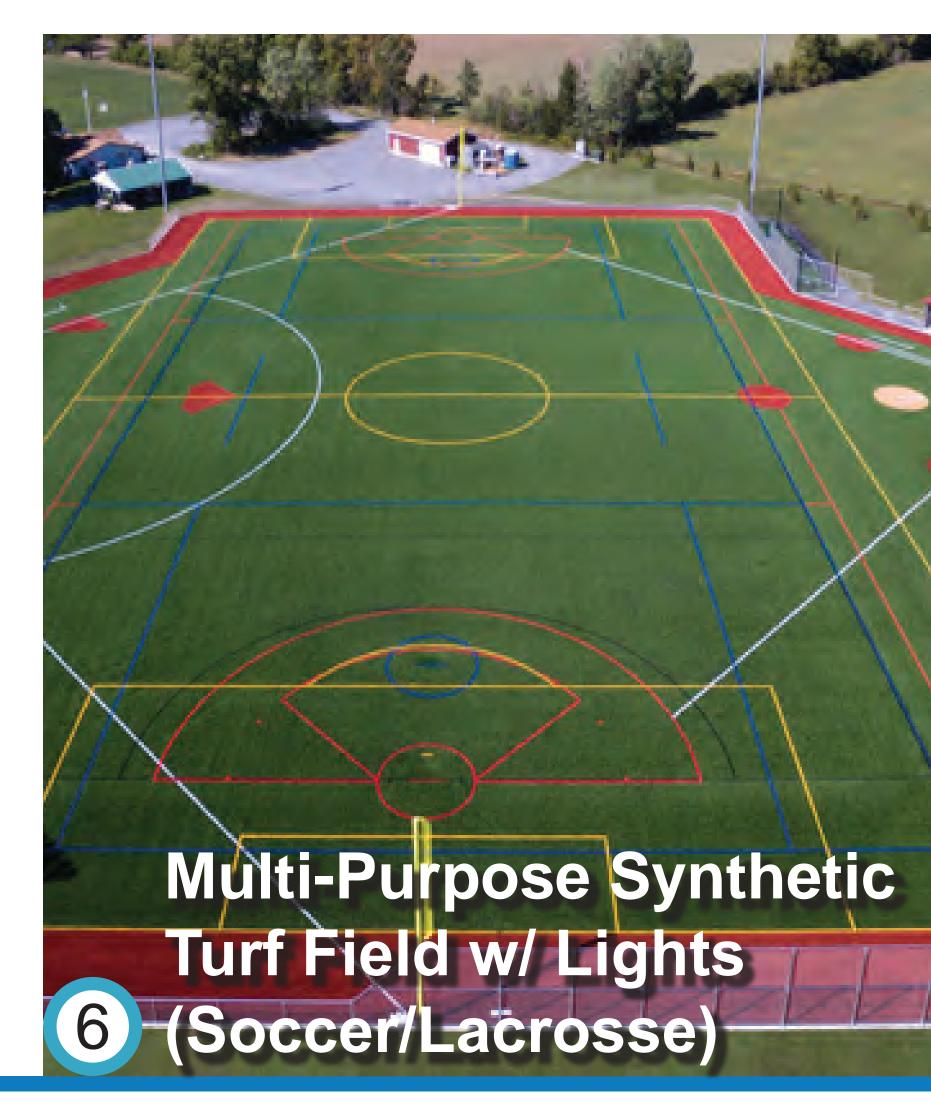

#### KEY

multipurpose synthetic field softball field - 275' outfield soccer field - 330'x195'

- new softball/baseball fields with 275' & 310' synthetic outfields
- (H) basketball courts
- stormwater detention pond
- **J** building entry plaza
- new maintenance building