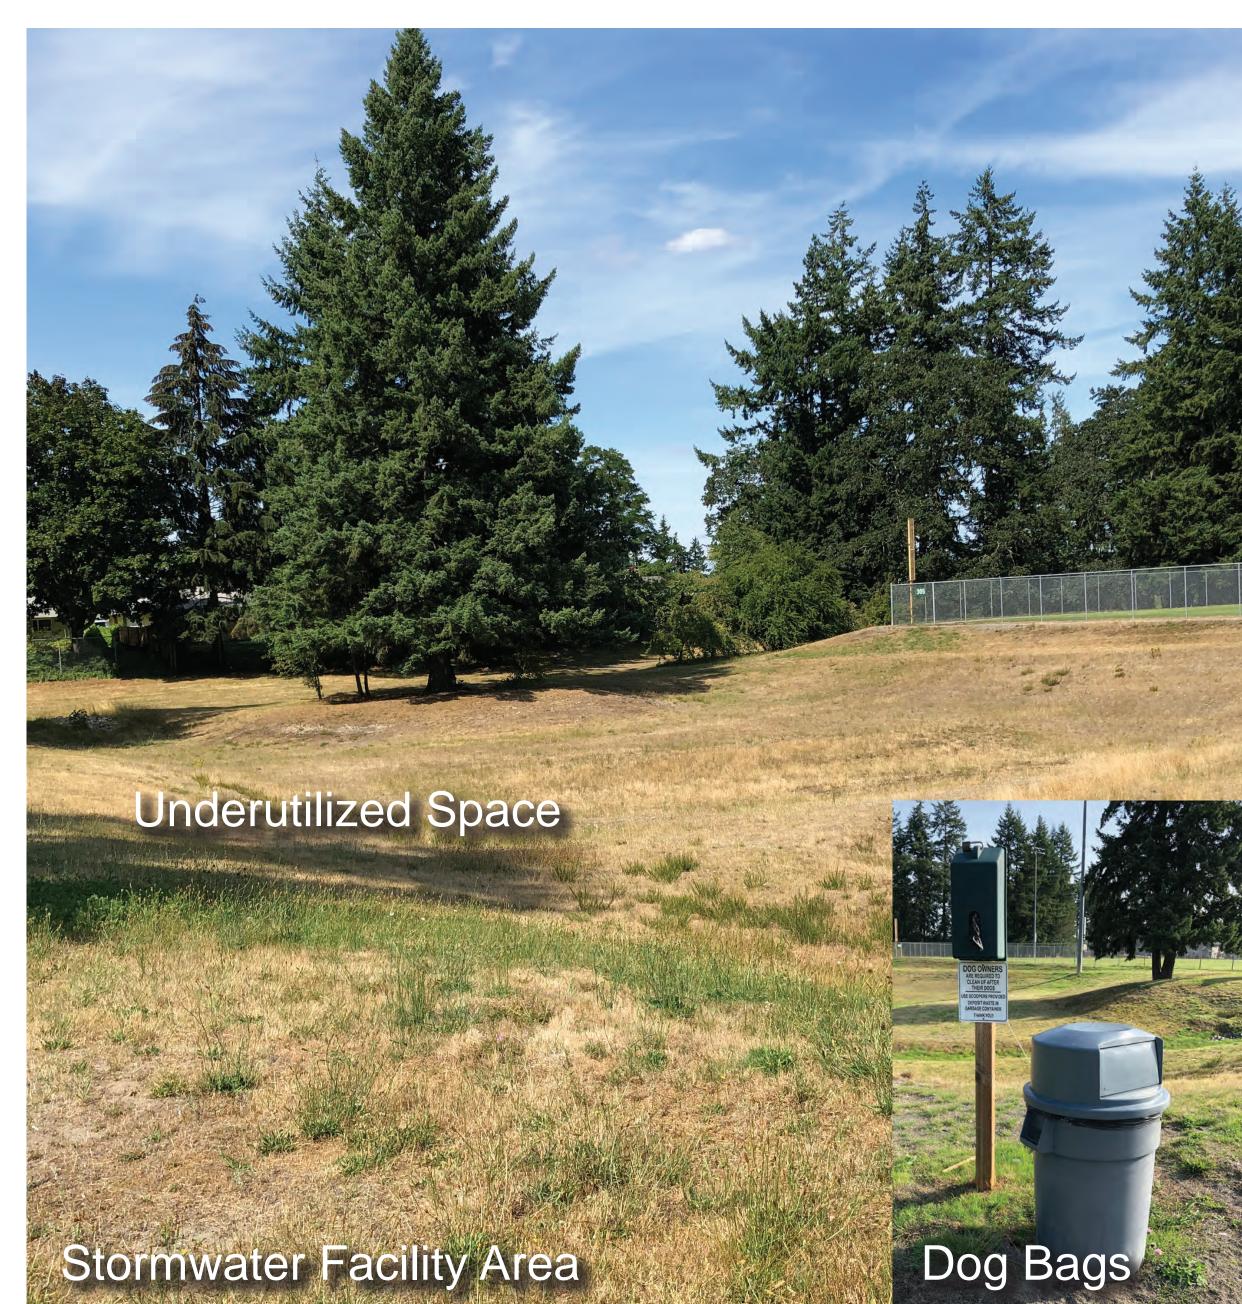

#### KEY

multipurpose synthetic field softball field - 275' outfield soccer field - 330'x195'

- new softball/baseball fields with 275' & 310' synthetic outfields
- (H) basketball courts
- stormwater detention pond
- **J** building entry plaza
- new maintenance building