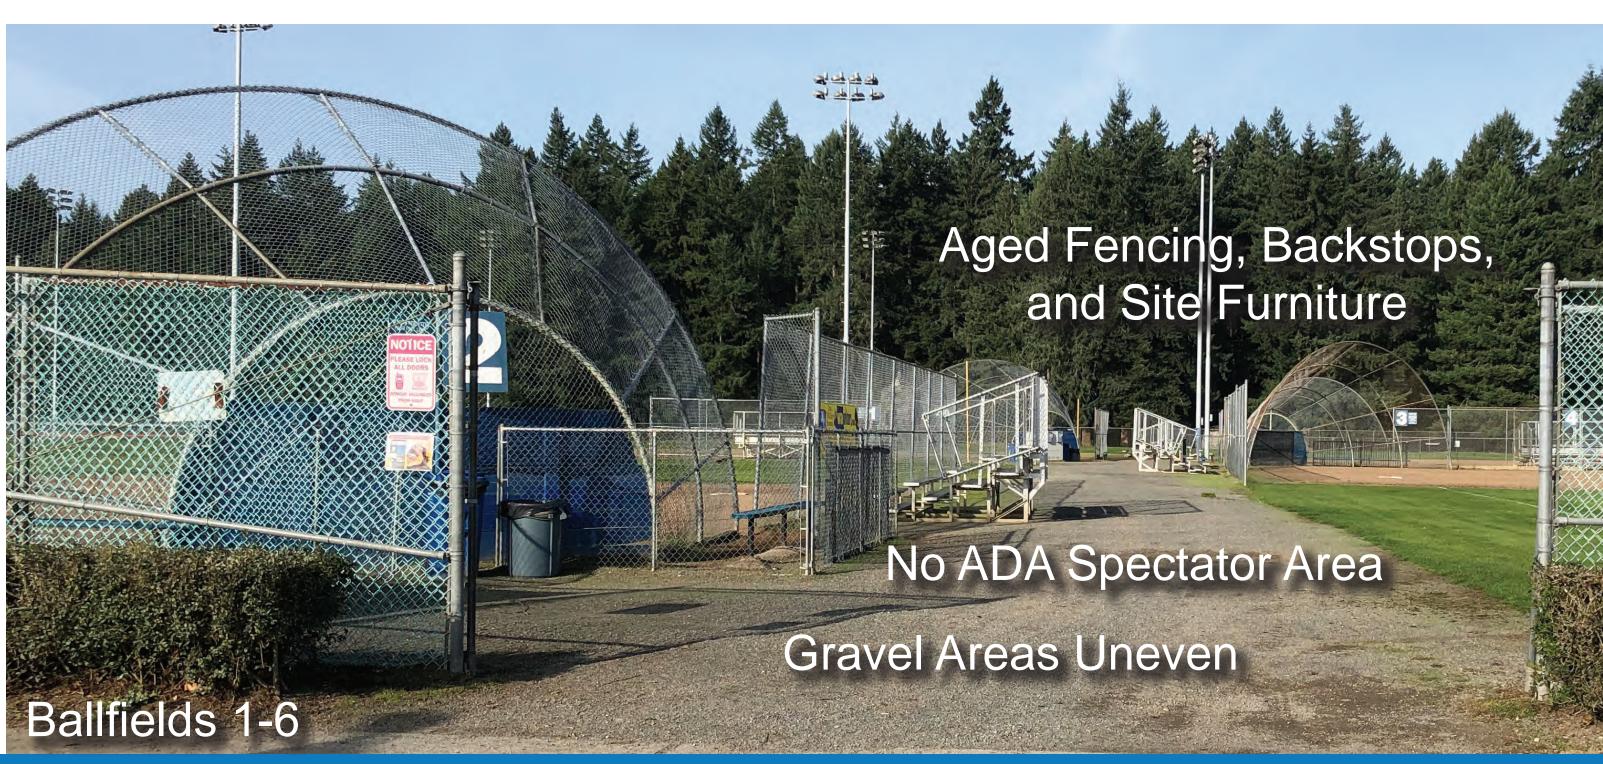

SITE PHOTOS

Pierce County Parks

trees

shelter

entry feature

picnic tables

open lawn

buffer planting