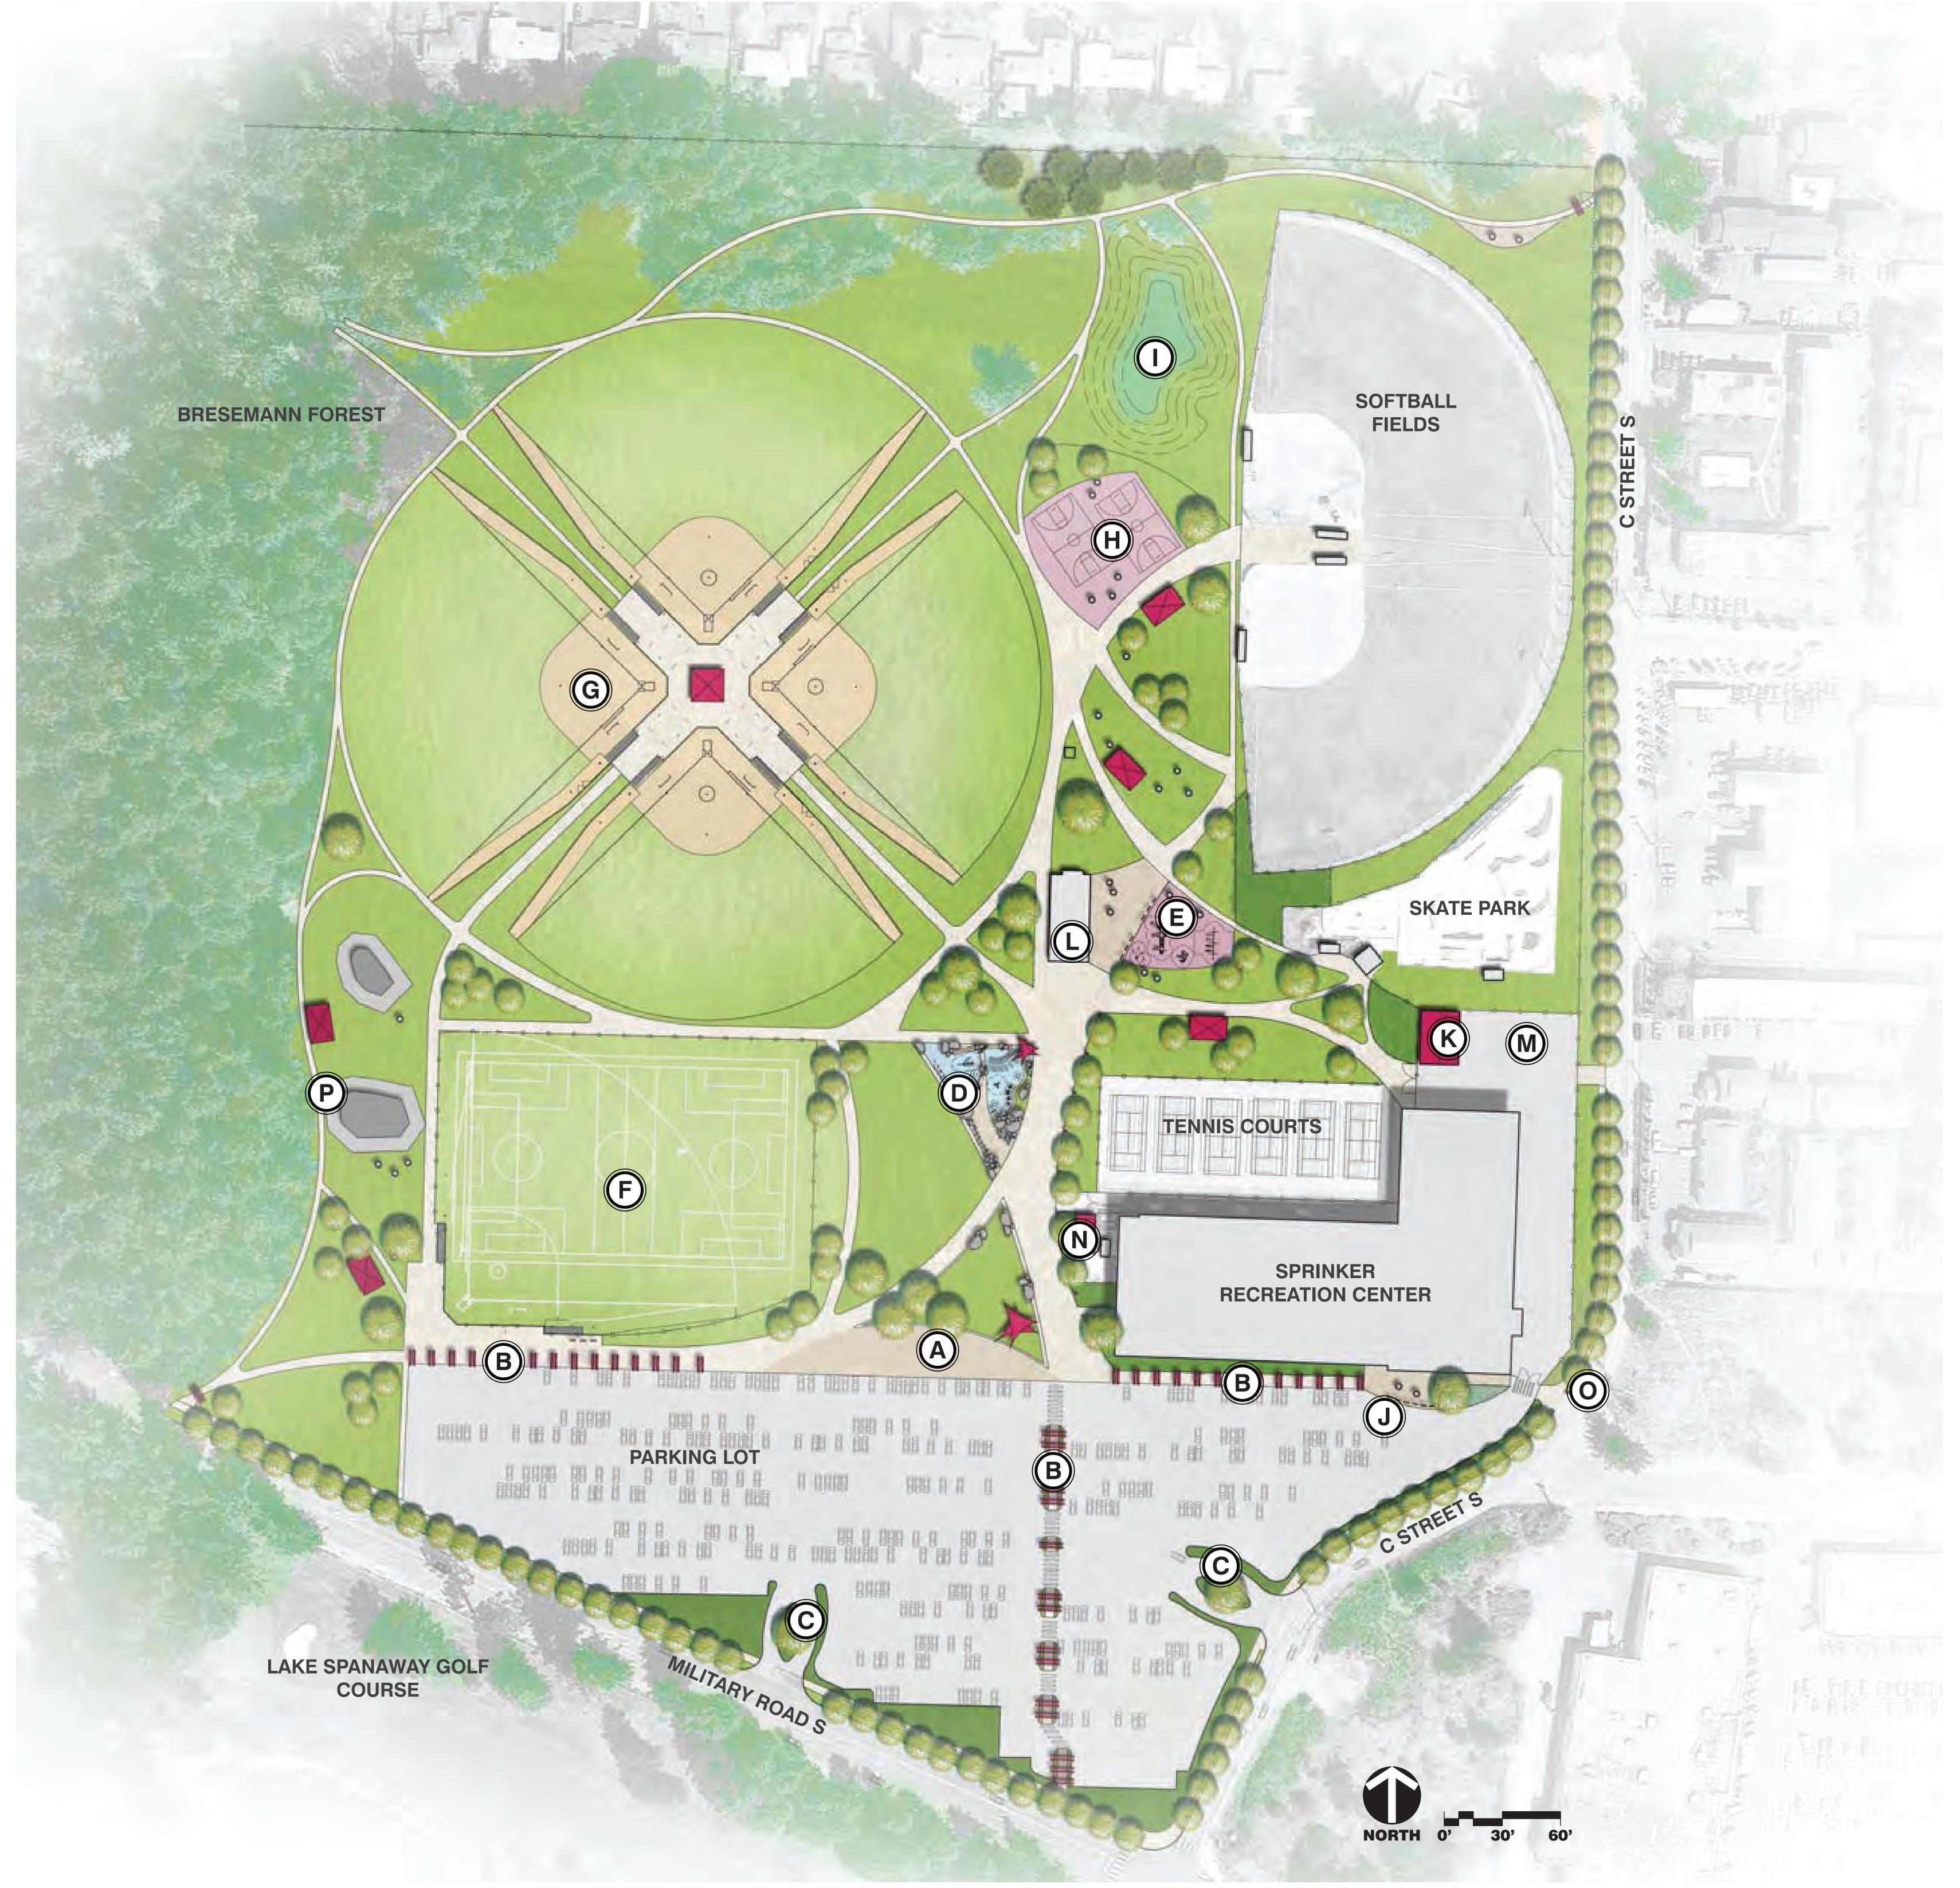

#### KEY

multipurpose synthetic field softball field - 275' outfield soccer field - 330'x195'

- new softball/baseball fields with 275' & 310' synthetic outfields
- (H) basketball courts
- stormwater detention pond
- **J** building entry plaza
- new maintenance building

- restrooms / concessions
- maintenance yard
- spray park pump house & utility screening
- pedestrian connection
- P climbing structures