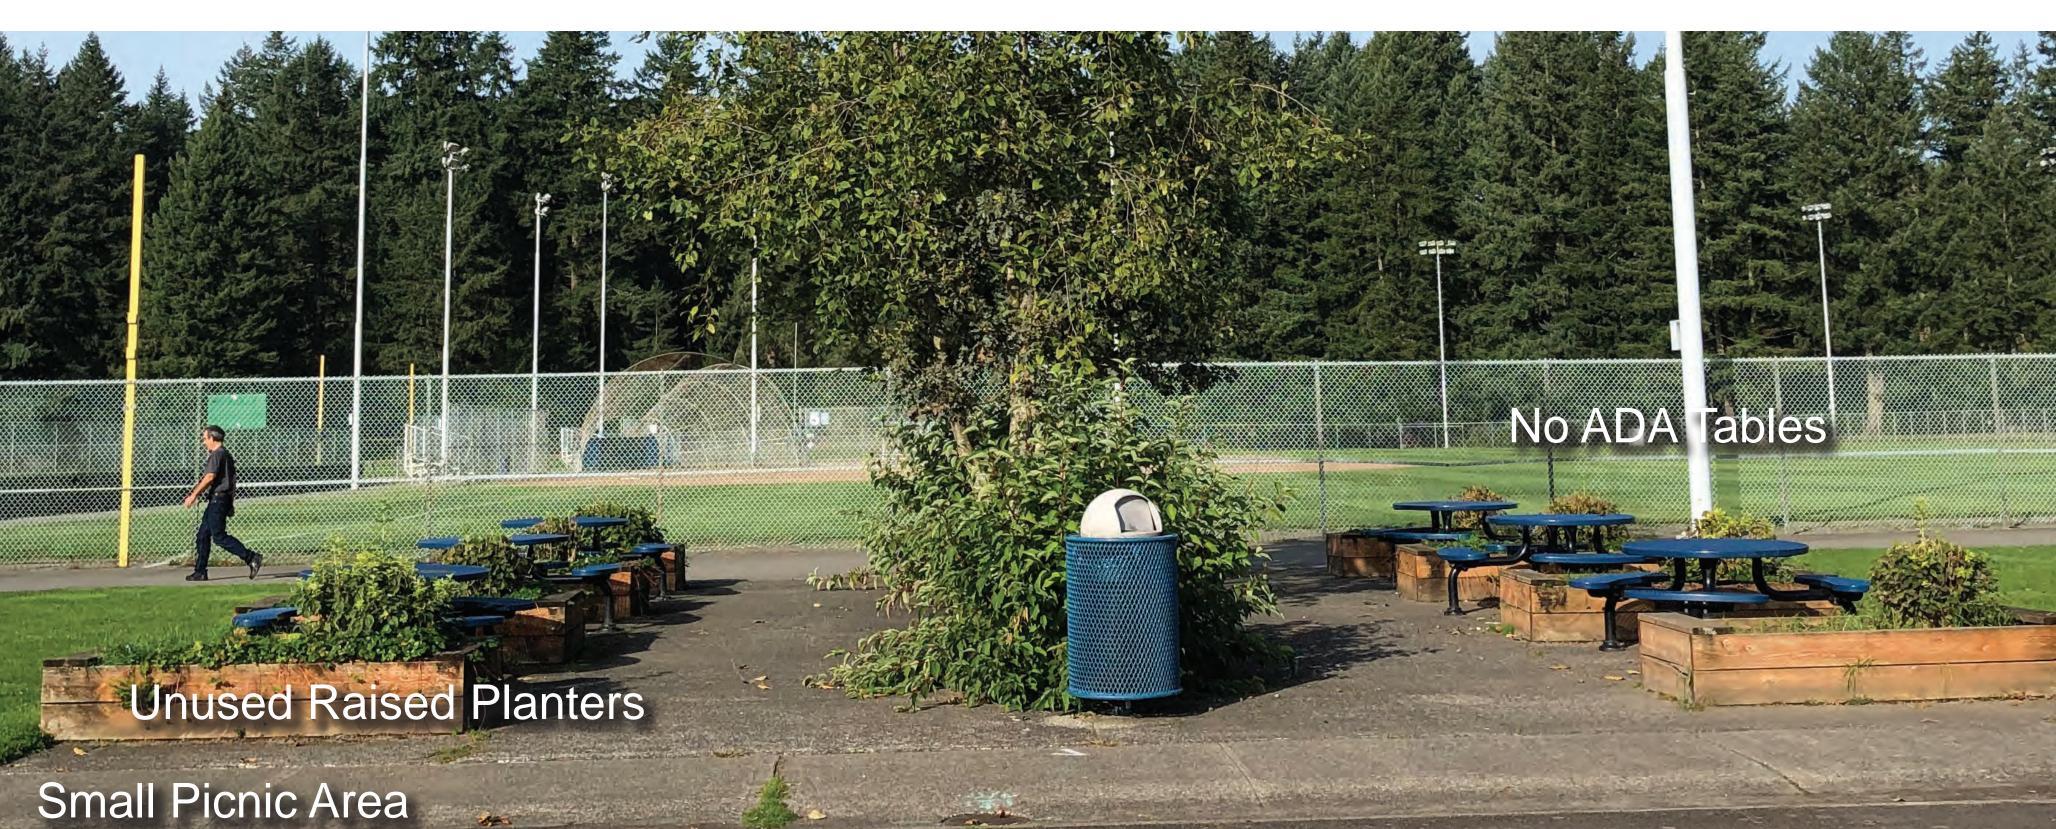

SITE PHOTOS

Pierce County Parks











trees



shelter



entry feature



picnic tables

open lawn



buffer planting

#### KEY











multipurpose synthetic field softball field - 275' outfield soccer field - 330'x195'

- new softball/baseball fields with 275' & 310' synthetic outfields
- (H) basketball courts
- stormwater detention pond
- **J** building entry plaza
- new maintenance building

- restrooms / concessions
- maintenance yard
- spray park pump house & utility screening
- pedestrian connection
- P climbing structures



































## FORMAL PARK ENTRY







# PUBLIC ART









#### (2) FLEXIBLE EVENT SPACE









# OPEN LAWN AREAS







#### PICNIC AREAS







# 5 TRAILS









## RPLAYGROUND (









### O SPRAY PARK