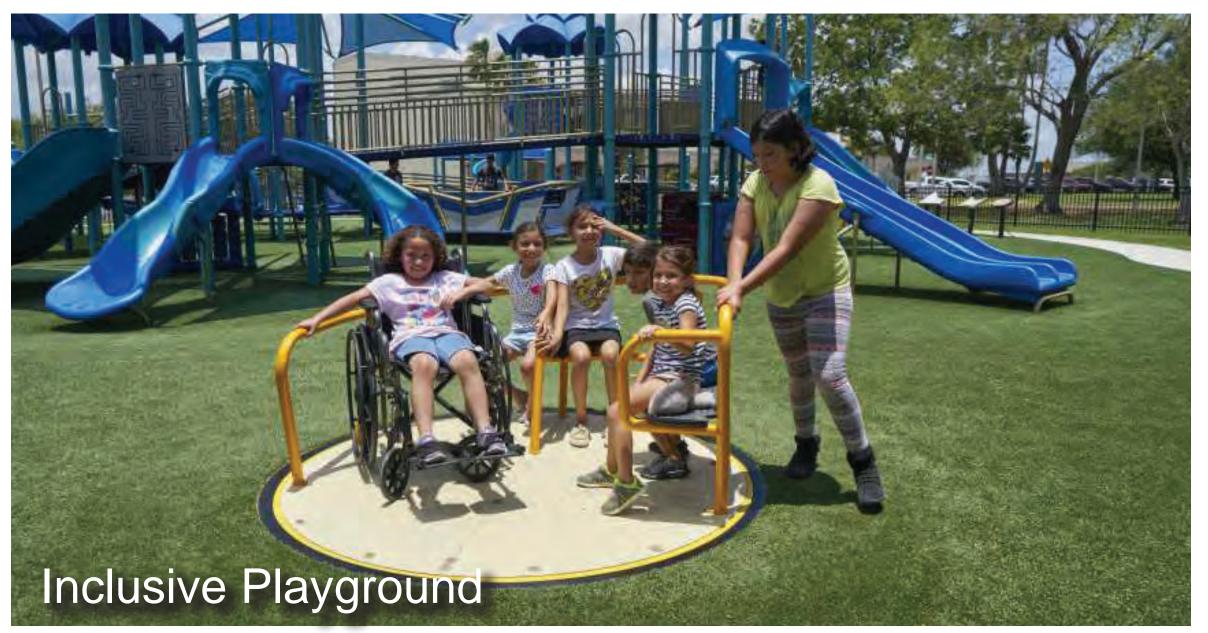

SITE PHOTOS

Pierce County Parks











trees



shelter



entry feature



picnic tables

open lawn



buffer planting

#### KEY











multipurpose synthetic field softball field - 275' outfield soccer field - 330'x195'

- new softball/baseball fields with 275' & 310' synthetic outfields
- (H) basketball courts
- stormwater detention pond
- **J** building entry plaza
- new maintenance building

- restrooms / concessions
- maintenance yard
- spray park pump house & utility screening
- pedestrian connection
- P climbing structures



































## FORMAL PARK ENTRY







# PUBLIC ART









#### (2) FLEXIBLE EVENT SPACE









# OPEN LAWN AREAS







#### PICNIC AREAS







# 5 TRAILS









## RPLAYGROUND (









### O SPRAY PARK











#### WRITE DOWN YOUR OWN IDEAS:

#### WRITE DOWN YOUR OWN IDEAS: