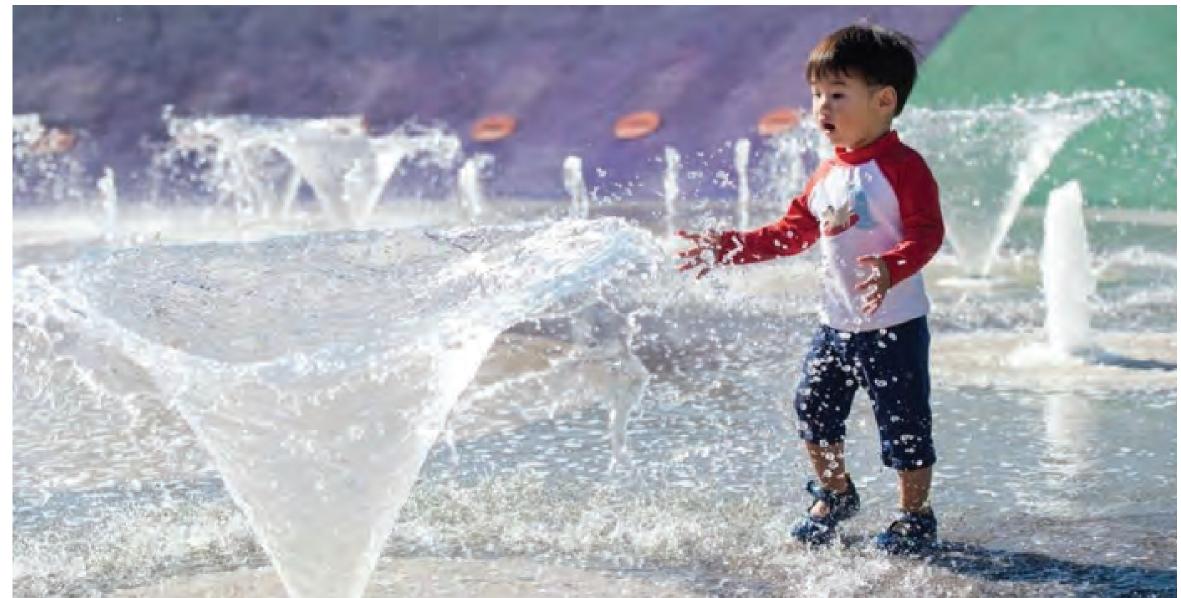

SITE PHOTOS

Pierce County Parks











trees



shelter



entry feature



picnic tables

open lawn



buffer planting

#### KEY











multipurpose synthetic field softball field - 275' outfield soccer field - 330'x195'

- new softball/baseball fields with 275' & 310' synthetic outfields
- (H) basketball courts
- stormwater detention pond
- **J** building entry plaza
- new maintenance building

- restrooms / concessions
- maintenance yard
- spray park pump house & utility screening
- pedestrian connection
- P climbing structures



































## FORMAL PARK ENTRY







# PUBLIC ART









#### (2) FLEXIBLE EVENT SPACE









# OPEN LAWN AREAS







#### PICNIC AREAS







# 5 TRAILS









## RPLAYGROUND (









### O SPRAY PARK











#### WRITE DOWN YOUR OWN IDEAS:

#### WRITE DOWN YOUR OWN IDEAS: