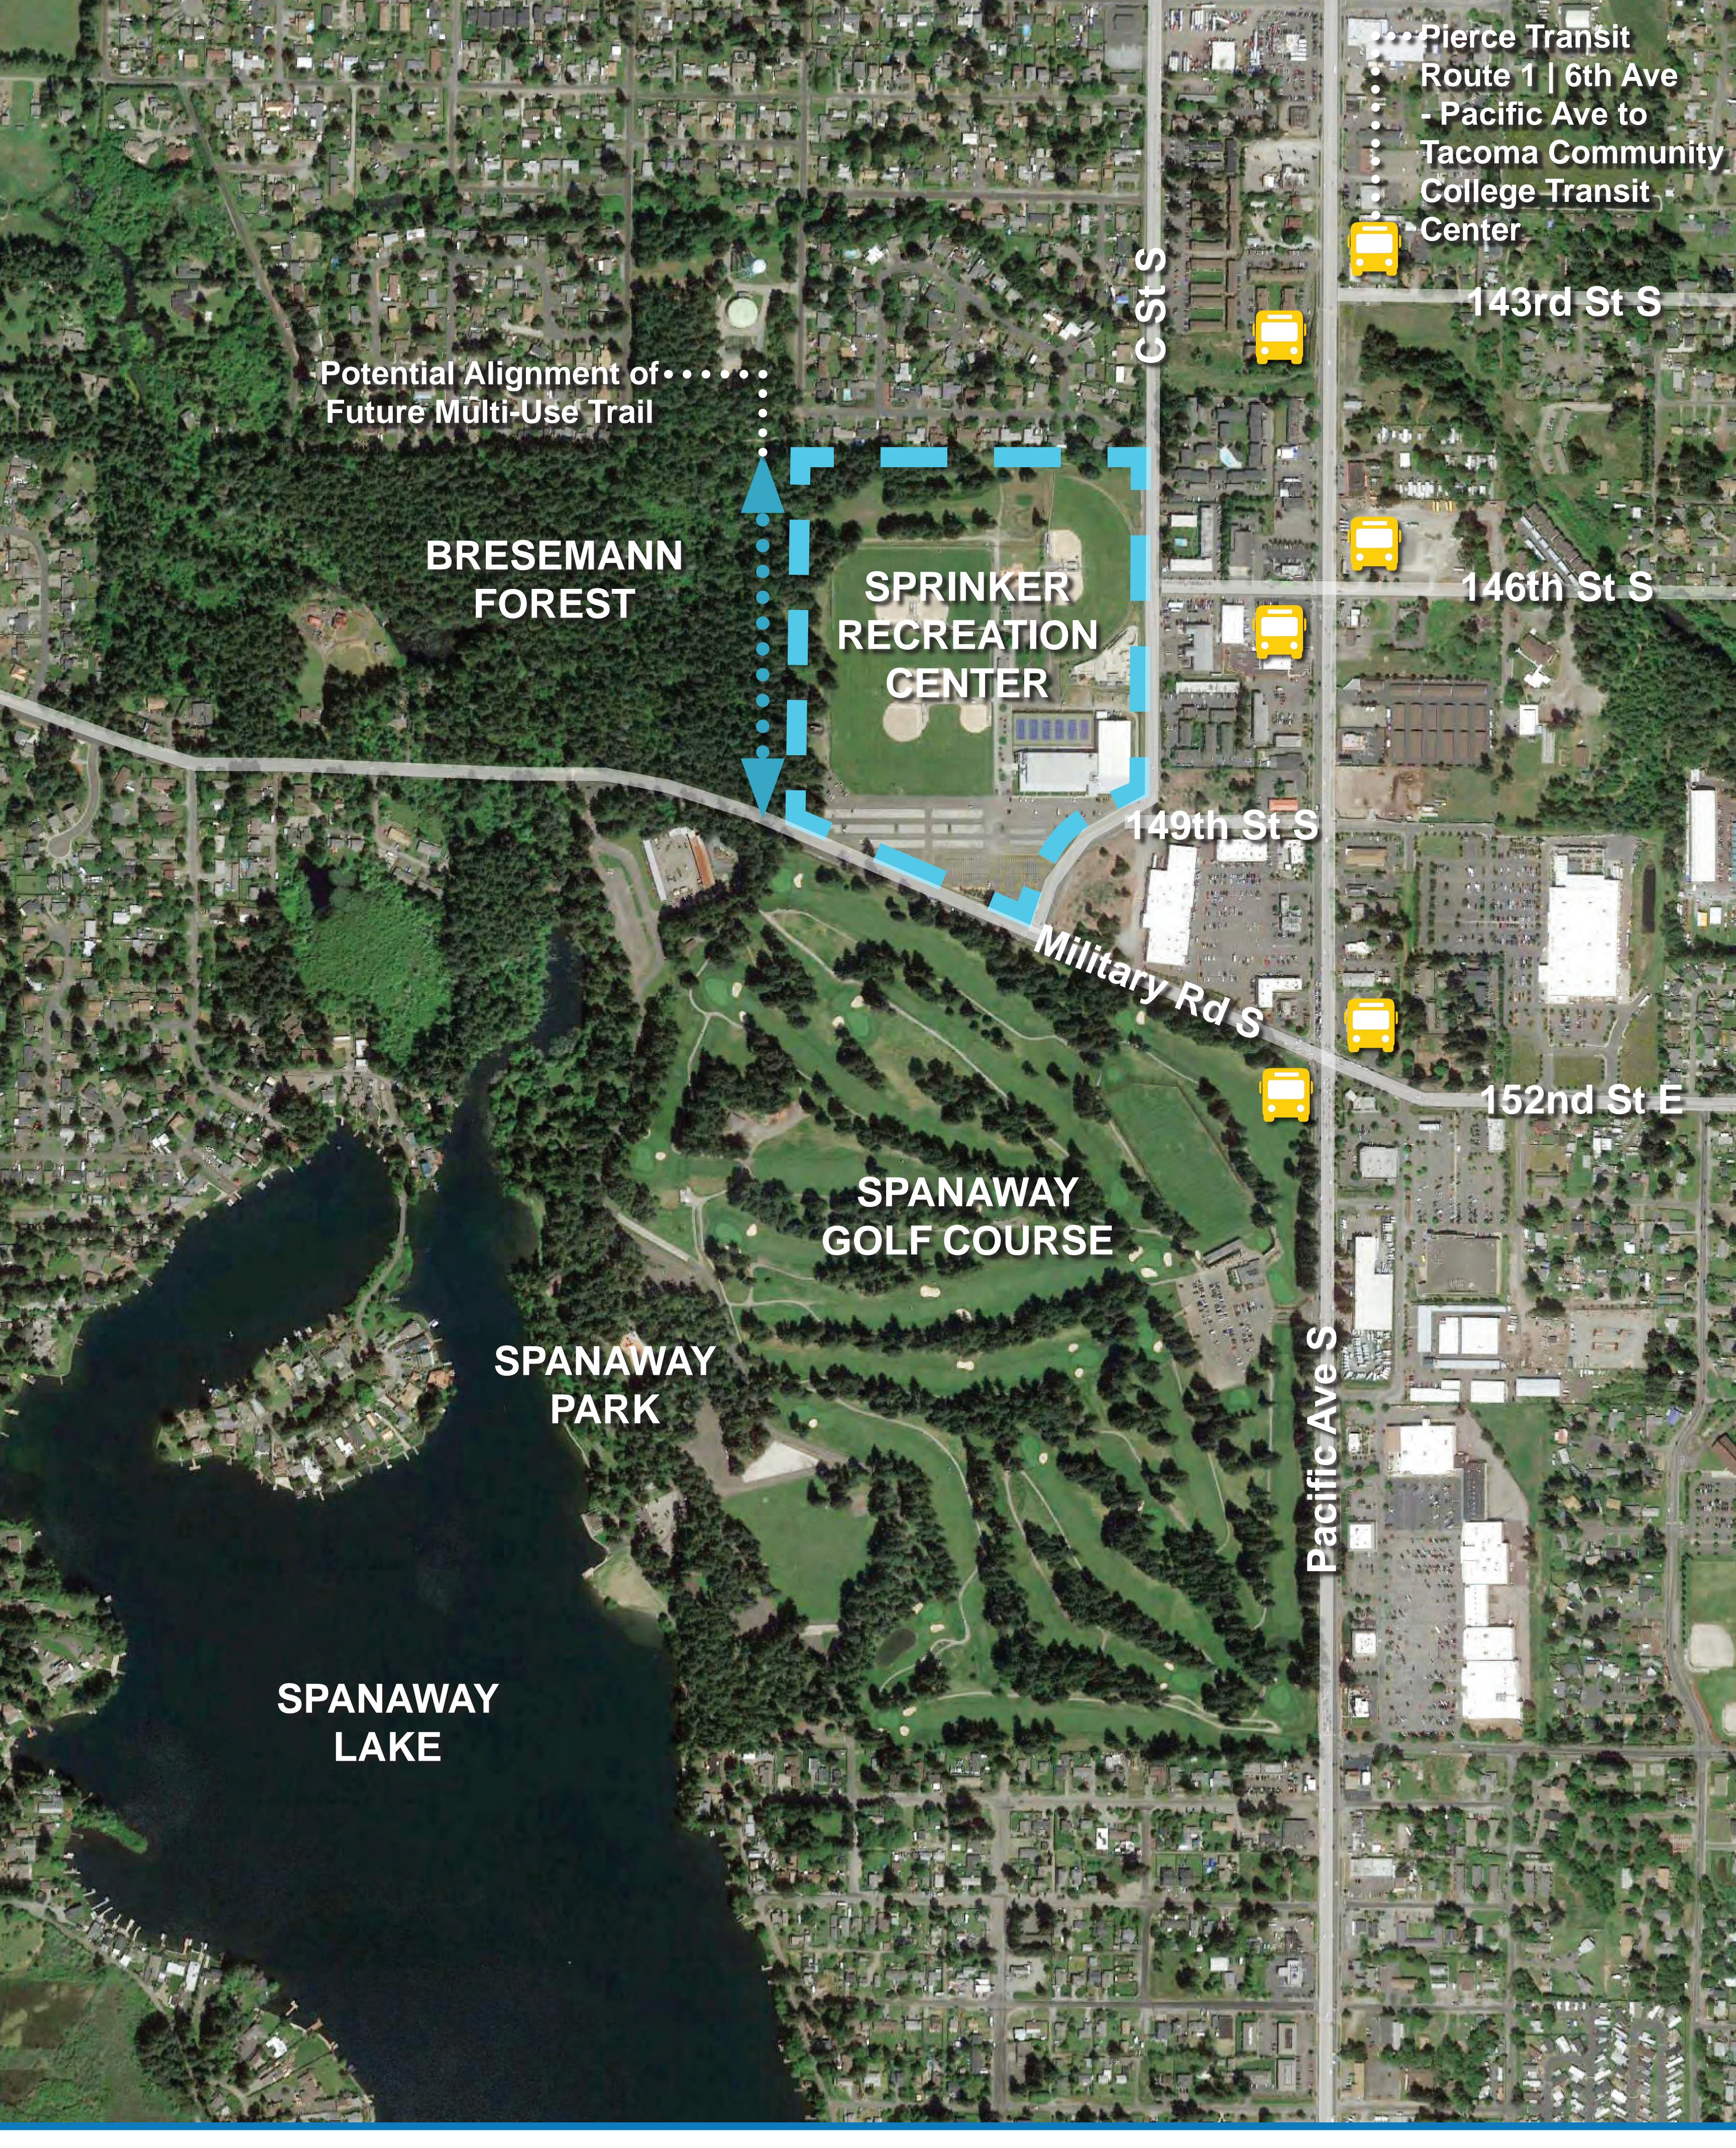

SITE PHOTOS

Pierce County Parks

trees

shelter

entry feature

picnic tables

open lawn

buffer planting

#### KEY

multipurpose synthetic field softball field - 275' outfield soccer field - 330'x195'

- new softball/baseball fields with 275' & 310' synthetic outfields
- (H) basketball courts
- stormwater detention pond
- **J** building entry plaza
- new maintenance building

- restrooms / concessions
- maintenance yard
- spray park pump house & utility screening
- pedestrian connection
- P climbing structures