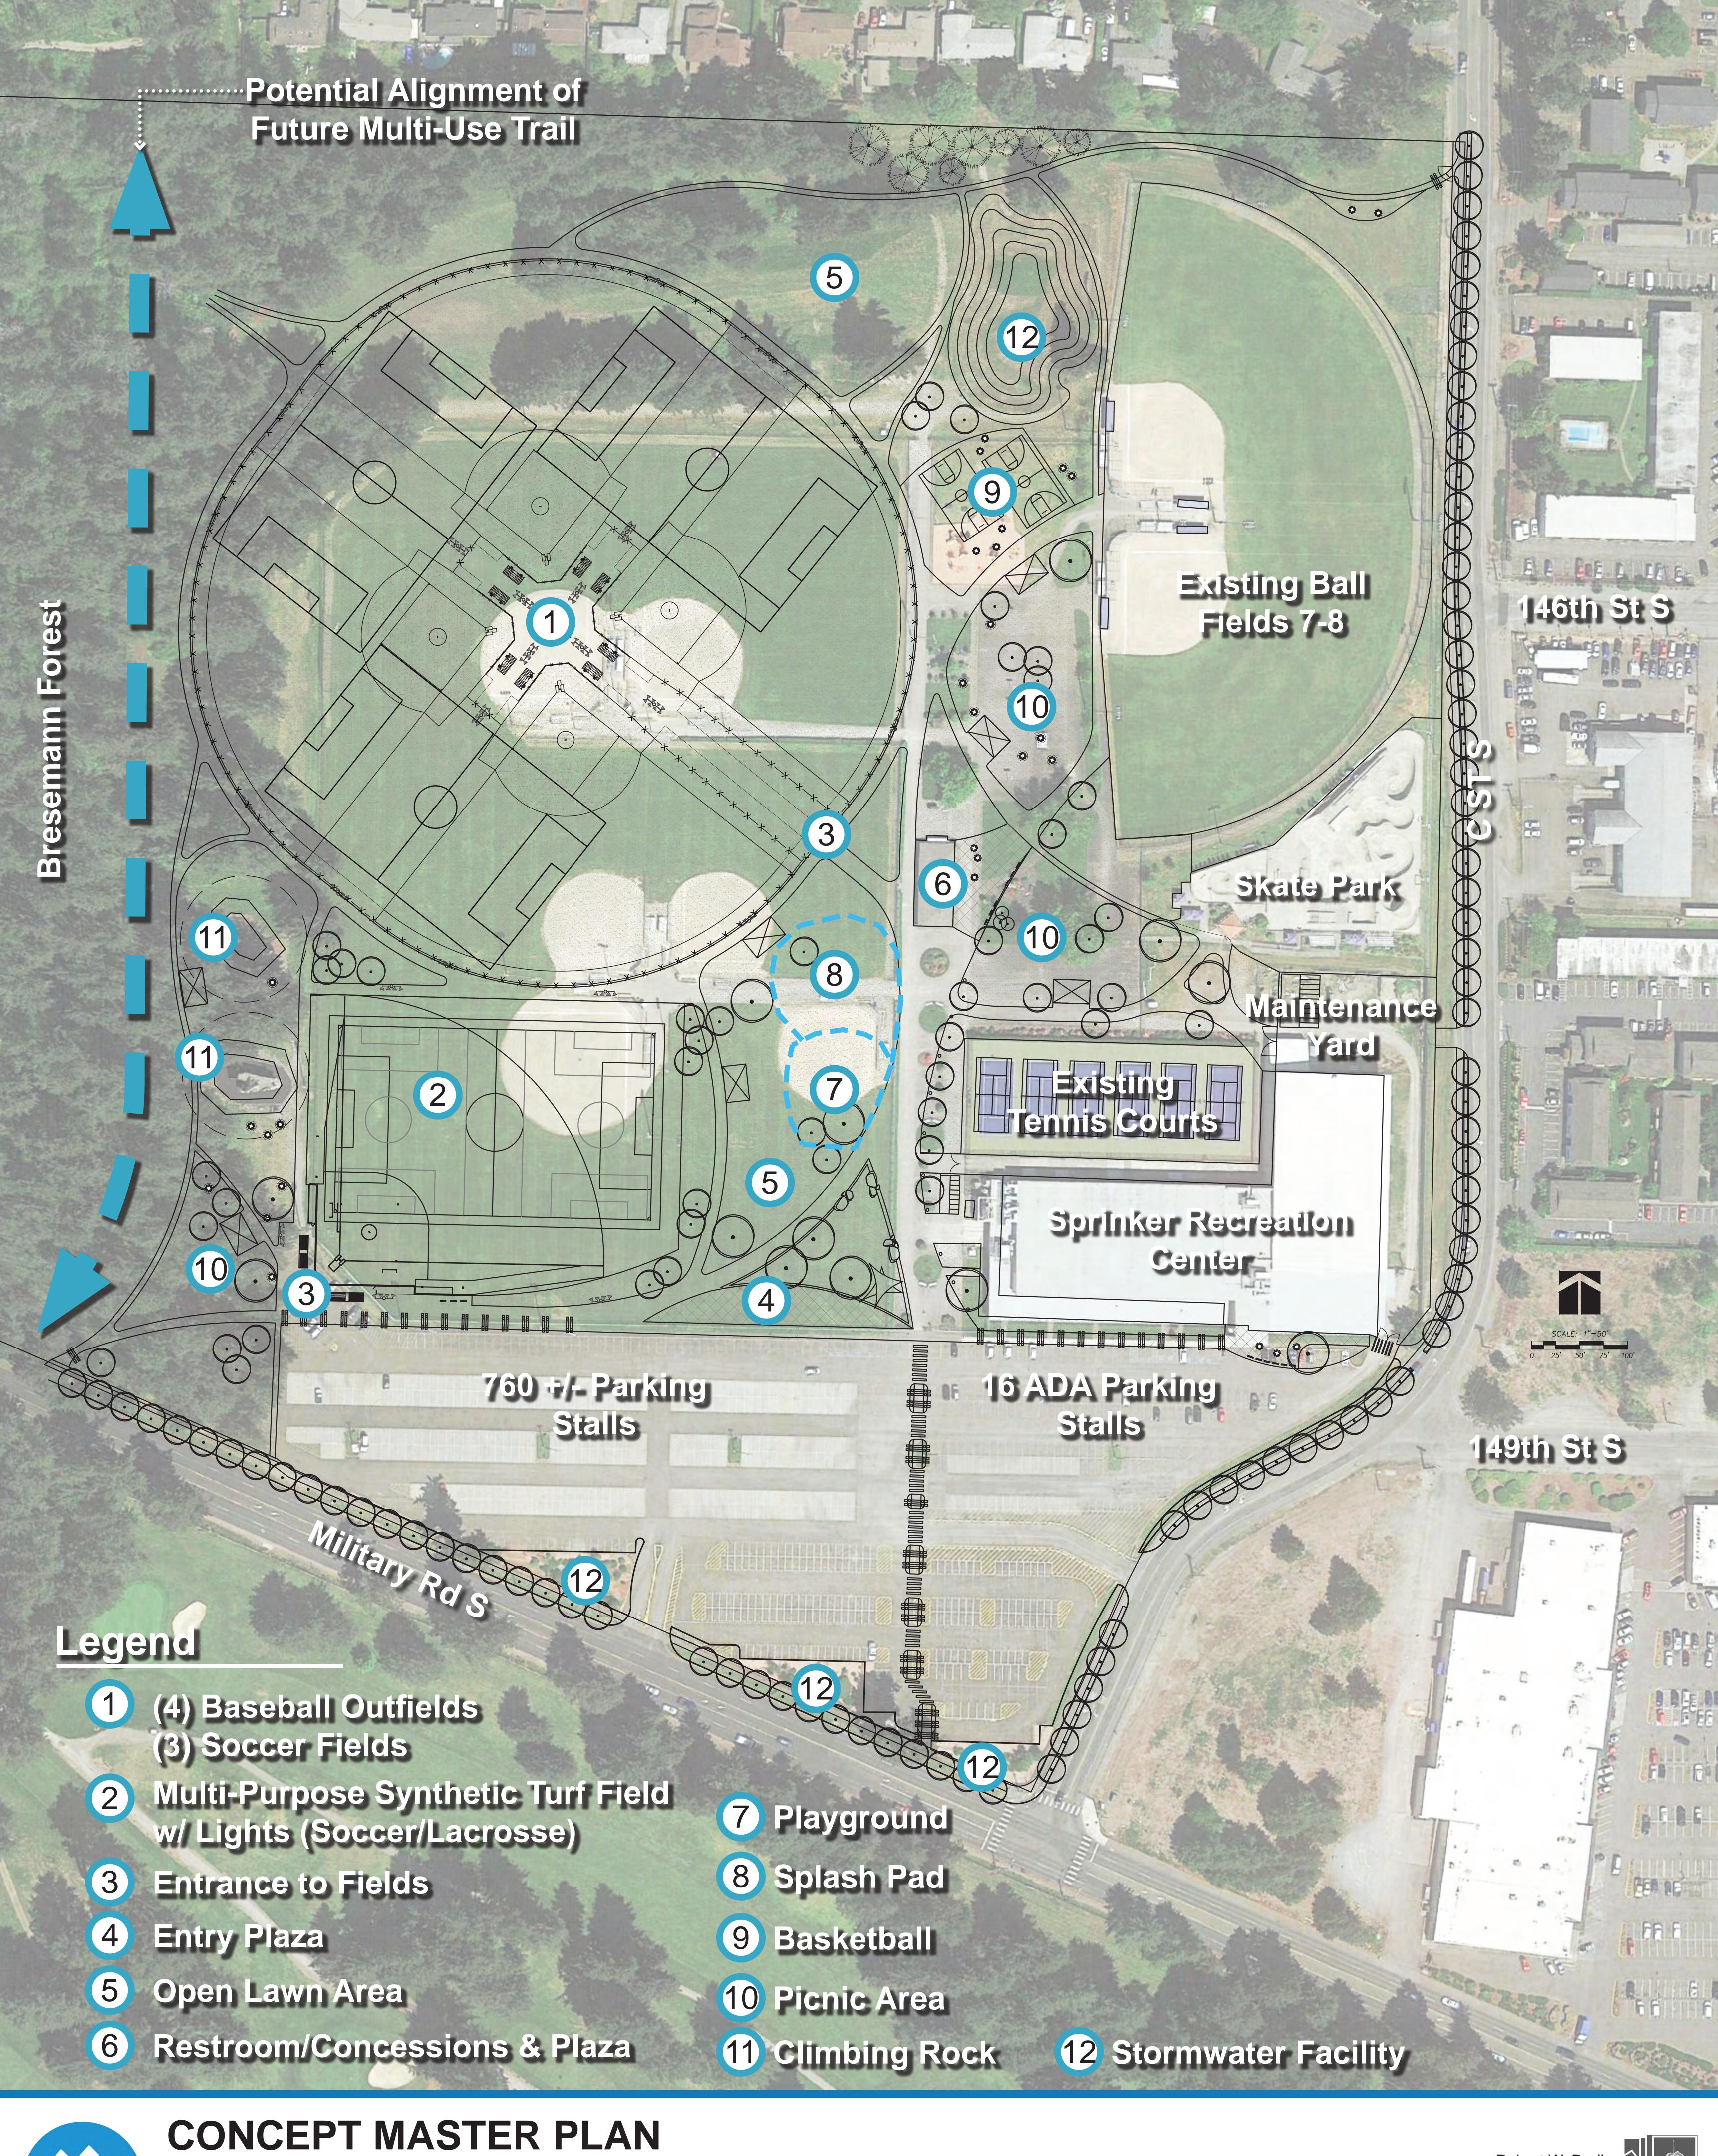

#### KEY

multipurpose synthetic field softball field - 275' outfield soccer field - 330'x195'

- new softball/baseball fields with 275' & 310' synthetic outfields
- (H) basketball courts
- stormwater detention pond
- **J** building entry plaza
- new maintenance building

- restrooms / concessions
- maintenance yard
- spray park pump house & utility screening
- pedestrian connection
- P climbing structures