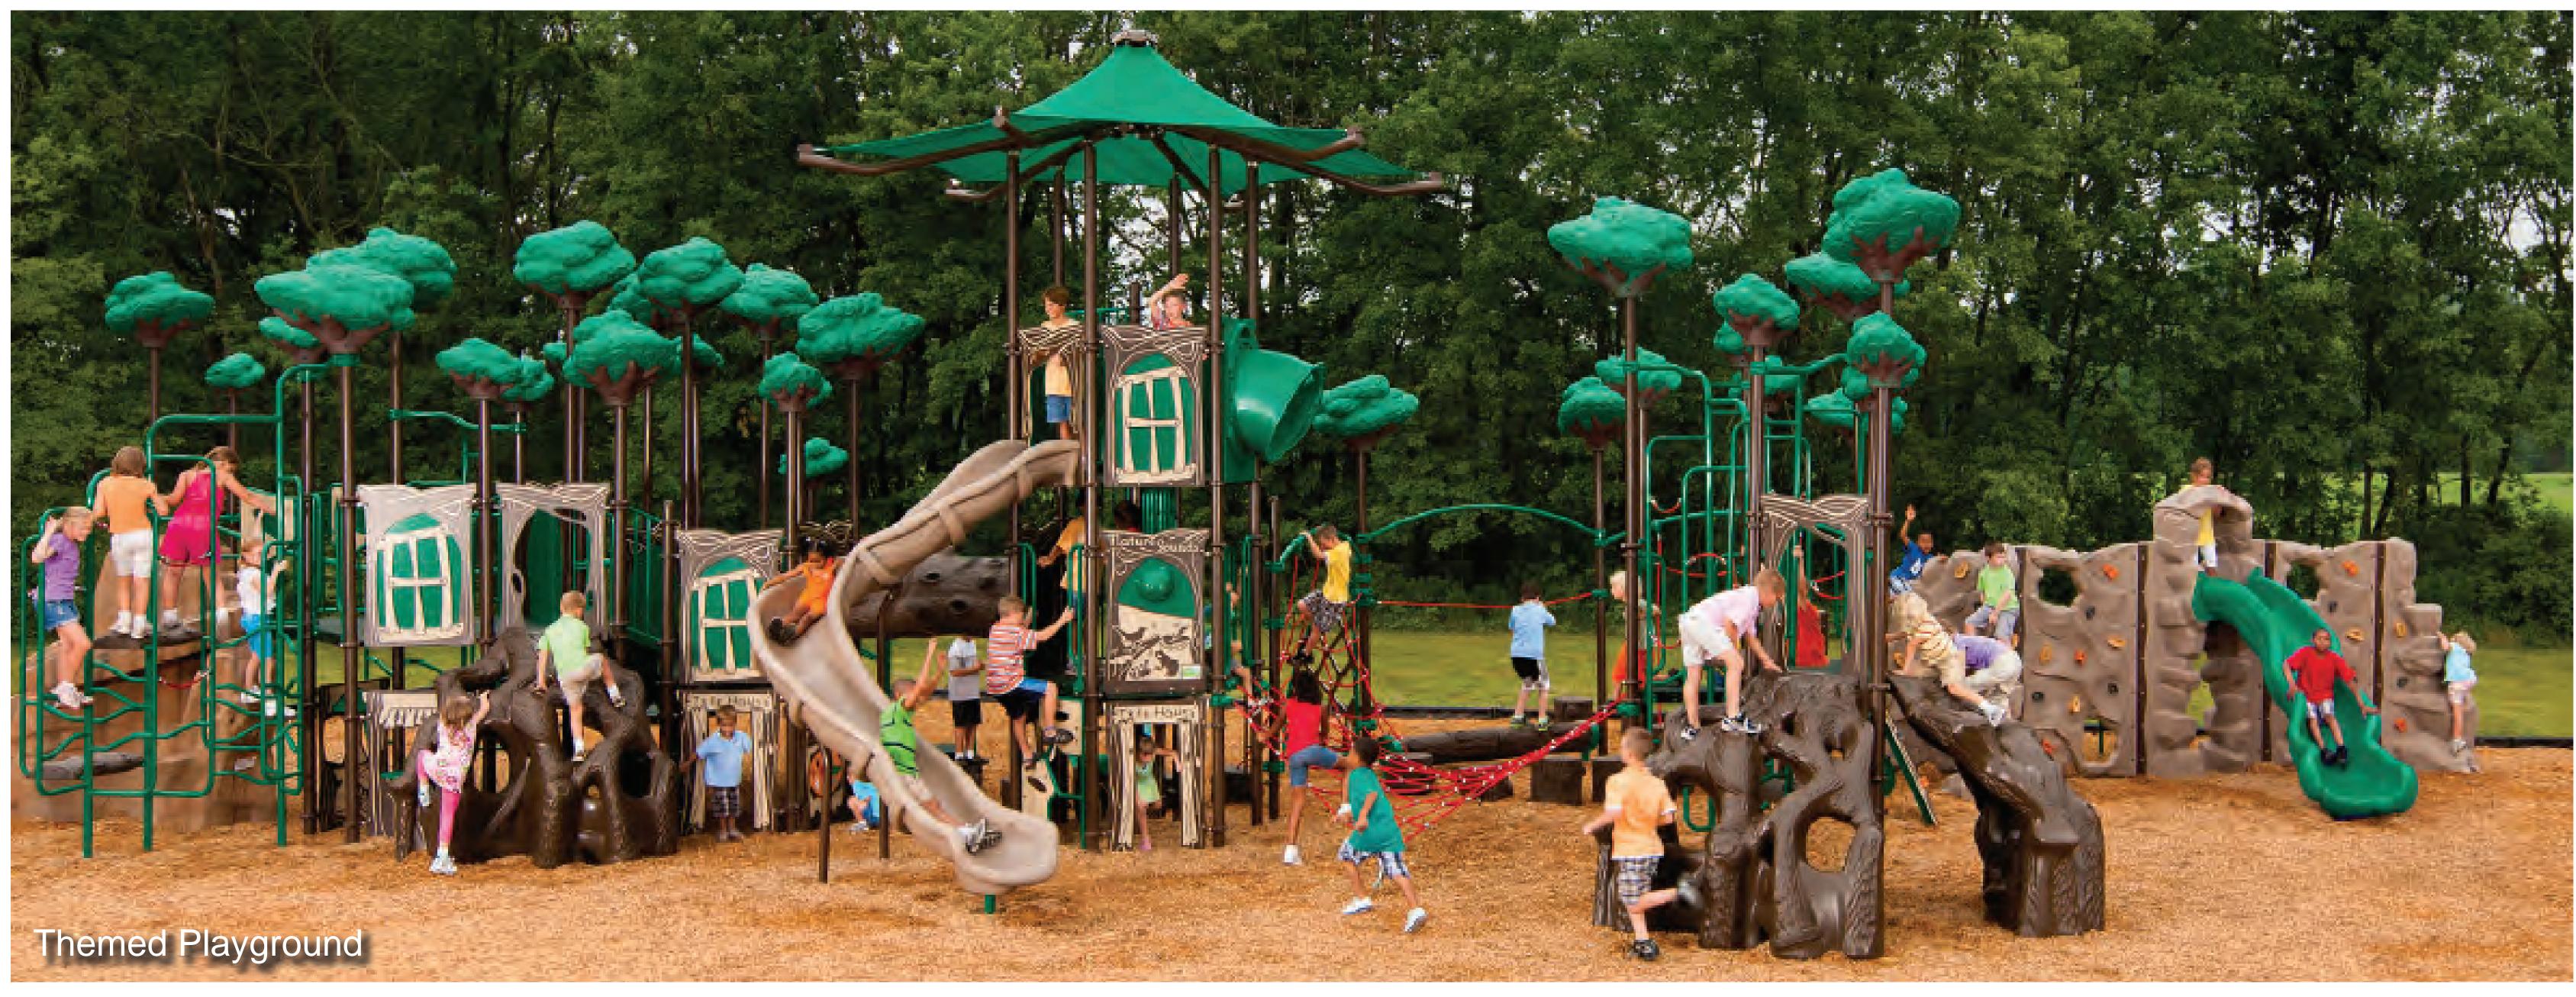

SITE PHOTOS

Pierce County Parks











trees



shelter



entry feature



picnic tables

open lawn



buffer planting

#### KEY











multipurpose synthetic field softball field - 275' outfield soccer field - 330'x195'

- new softball/baseball fields with 275' & 310' synthetic outfields
- (H) basketball courts
- stormwater detention pond
- **J** building entry plaza
- new maintenance building

- restrooms / concessions
- maintenance yard
- spray park pump house & utility screening
- pedestrian connection
- P climbing structures



































## FORMAL PARK ENTRY







# PUBLIC ART









#### (2) FLEXIBLE EVENT SPACE









# OPEN LAWN AREAS







#### PICNIC AREAS







# 5 TRAILS









## RPLAYGROUND (









### O SPRAY PARK











#### WRITE DOWN YOUR OWN IDEAS:

#### WRITE DOWN YOUR OWN IDEAS: