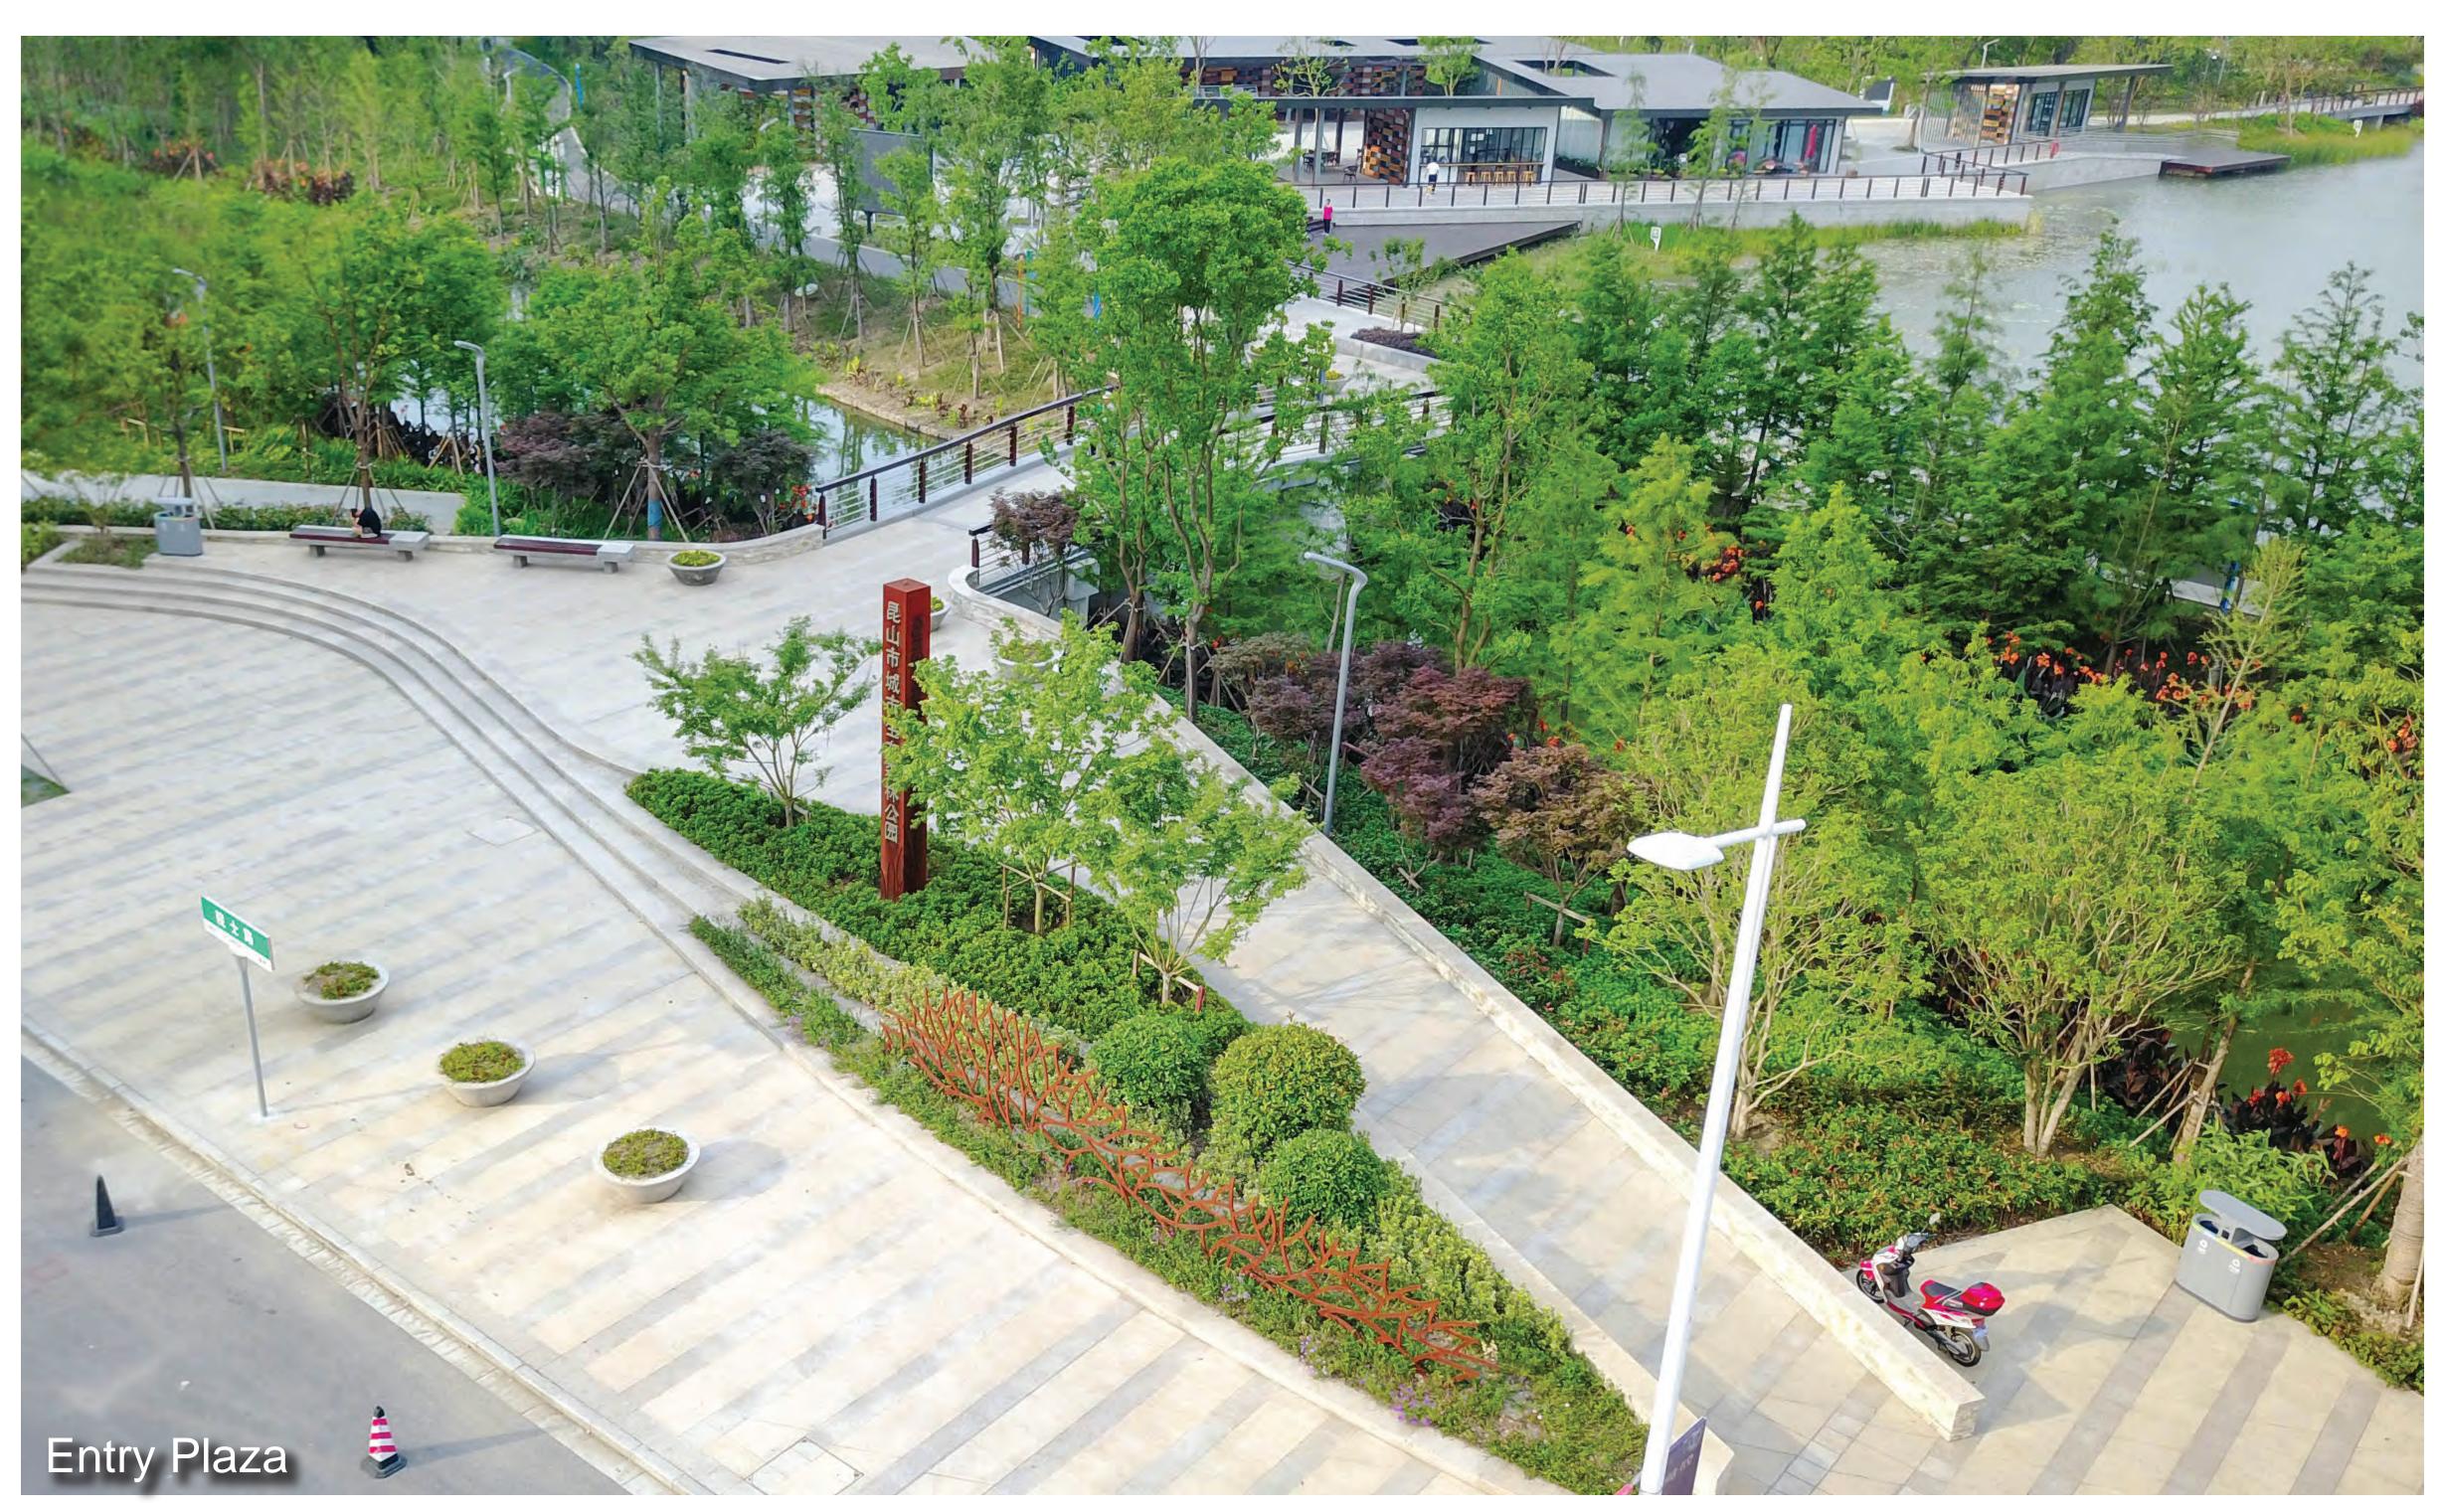

SITE PHOTOS

Pierce County Parks











trees



shelter



entry feature



picnic tables

open lawn



buffer planting

#### KEY











multipurpose synthetic field softball field - 275' outfield soccer field - 330'x195'

- new softball/baseball fields with 275' & 310' synthetic outfields
- (H) basketball courts
- stormwater detention pond
- **J** building entry plaza
- new maintenance building

- restrooms / concessions
- maintenance yard
- spray park pump house & utility screening
- pedestrian connection
- P climbing structures



































## FORMAL PARK ENTRY







# PUBLIC ART









#### (2) FLEXIBLE EVENT SPACE









# OPEN LAWN AREAS







#### PICNIC AREAS







# 5 TRAILS









## RPLAYGROUND (









### O SPRAY PARK











#### WRITE DOWN YOUR OWN IDEAS:

#### WRITE DOWN YOUR OWN IDEAS: