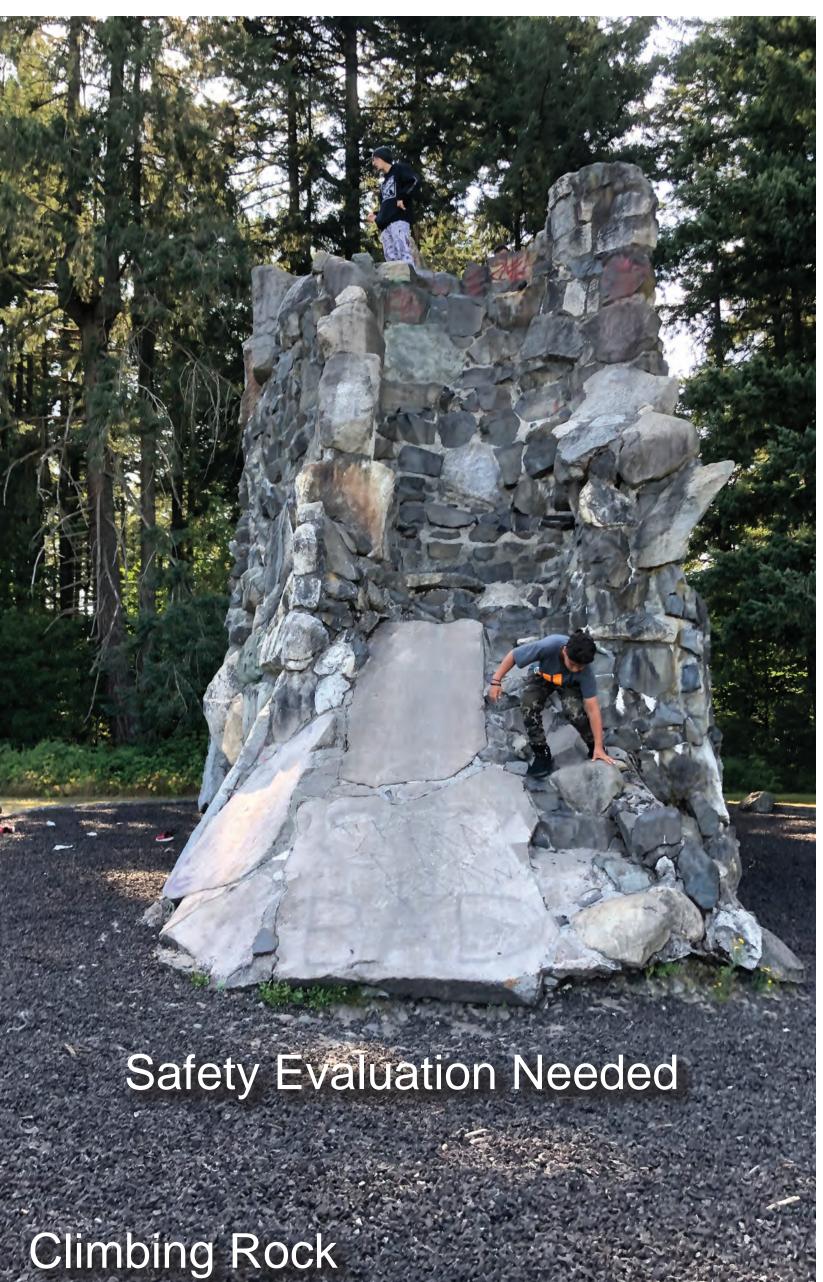

- restrooms / concessions
- maintenance yard
- spray park pump house & utility screening
- pedestrian connection
- P climbing structures