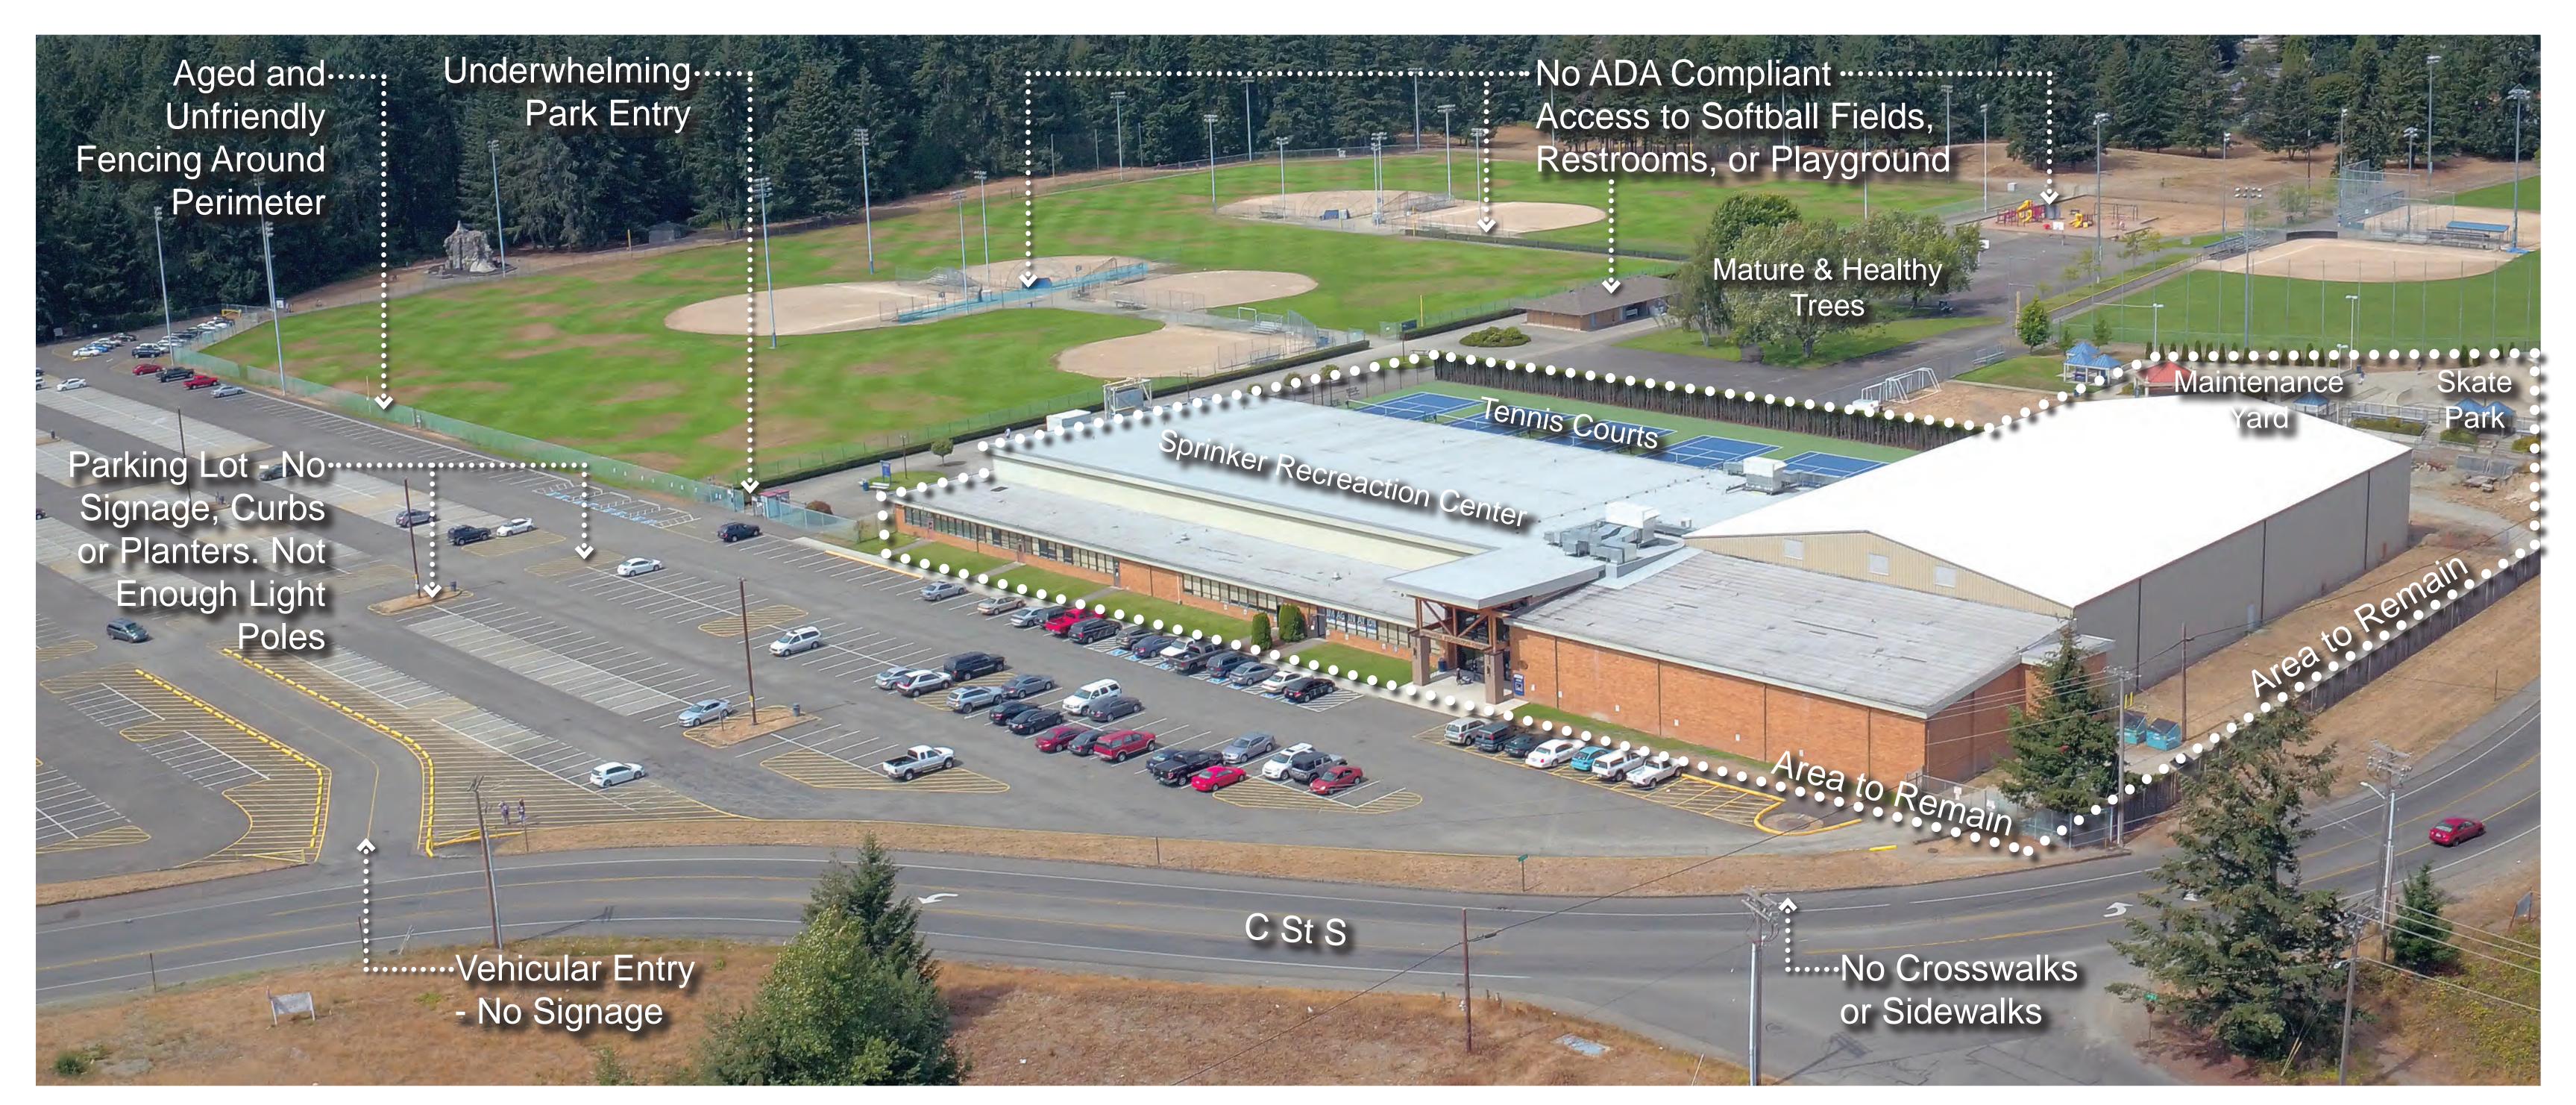

SITE PHOTOS

Pierce County Parks

trees

shelter

entry feature

picnic tables

open lawn

buffer planting

#### KEY

multipurpose synthetic field softball field - 275' outfield soccer field - 330'x195'

- new softball/baseball fields with 275' & 310' synthetic outfields
- (H) basketball courts
- stormwater detention pond
- **J** building entry plaza
- new maintenance building

- restrooms / concessions
- maintenance yard
- spray park pump house & utility screening
- pedestrian connection
- P climbing structures