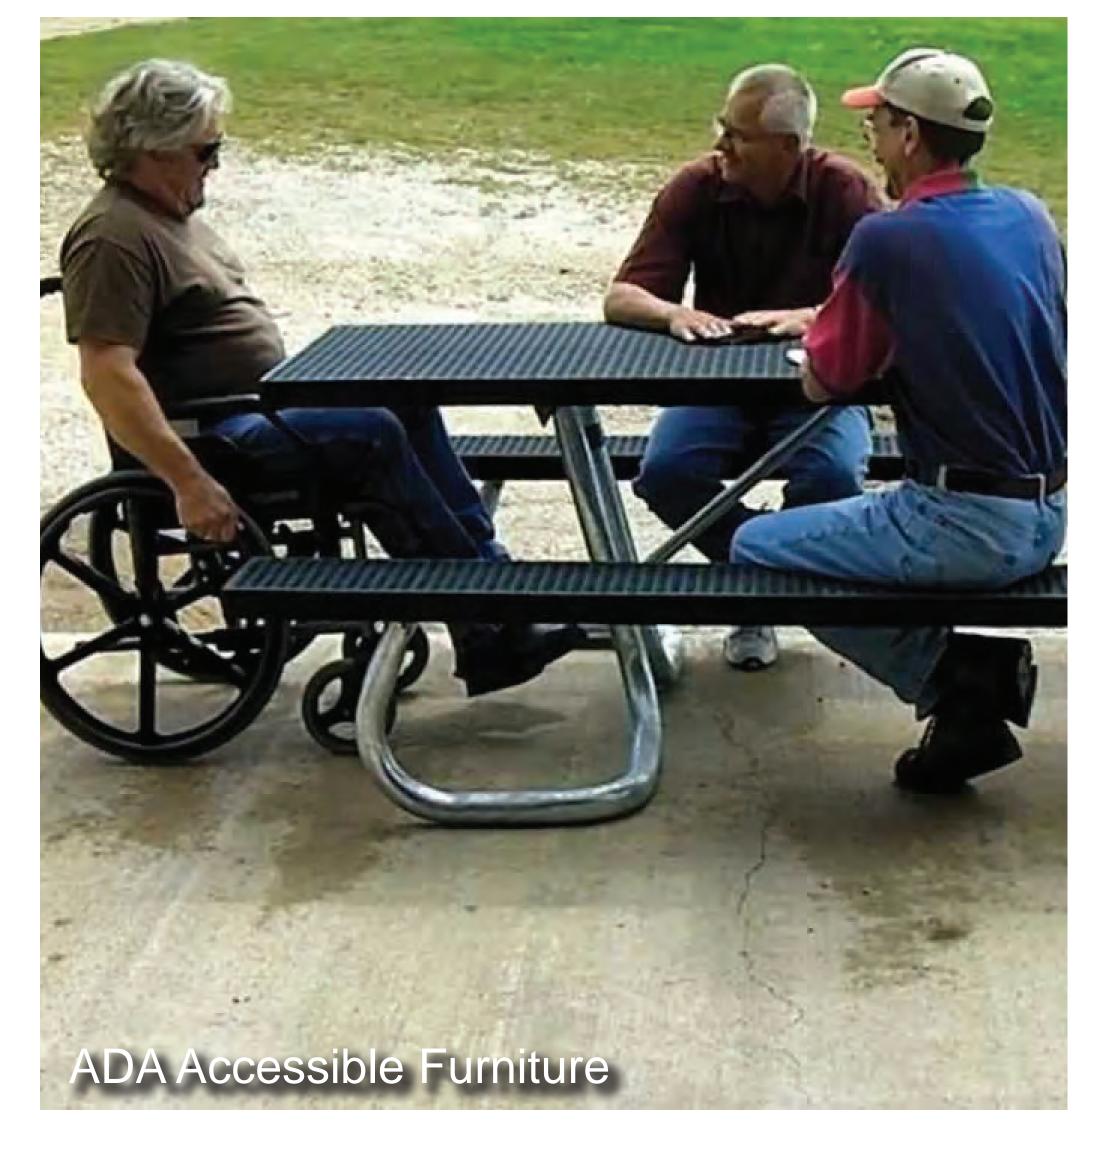

SITE PHOTOS

Pierce County Parks











trees



shelter



entry feature



picnic tables

open lawn



buffer planting

#### KEY











multipurpose synthetic field softball field - 275' outfield soccer field - 330'x195'

- new softball/baseball fields with 275' & 310' synthetic outfields
- (H) basketball courts
- stormwater detention pond
- **J** building entry plaza
- new maintenance building

- restrooms / concessions
- maintenance yard
- spray park pump house & utility screening
- pedestrian connection
- P climbing structures



































## FORMAL PARK ENTRY







# PUBLIC ART









#### (2) FLEXIBLE EVENT SPACE









# OPEN LAWN AREAS







#### PICNIC AREAS







# 5 TRAILS









## RPLAYGROUND (









### O SPRAY PARK











#### WRITE DOWN YOUR OWN IDEAS:

#### WRITE DOWN YOUR OWN IDEAS: