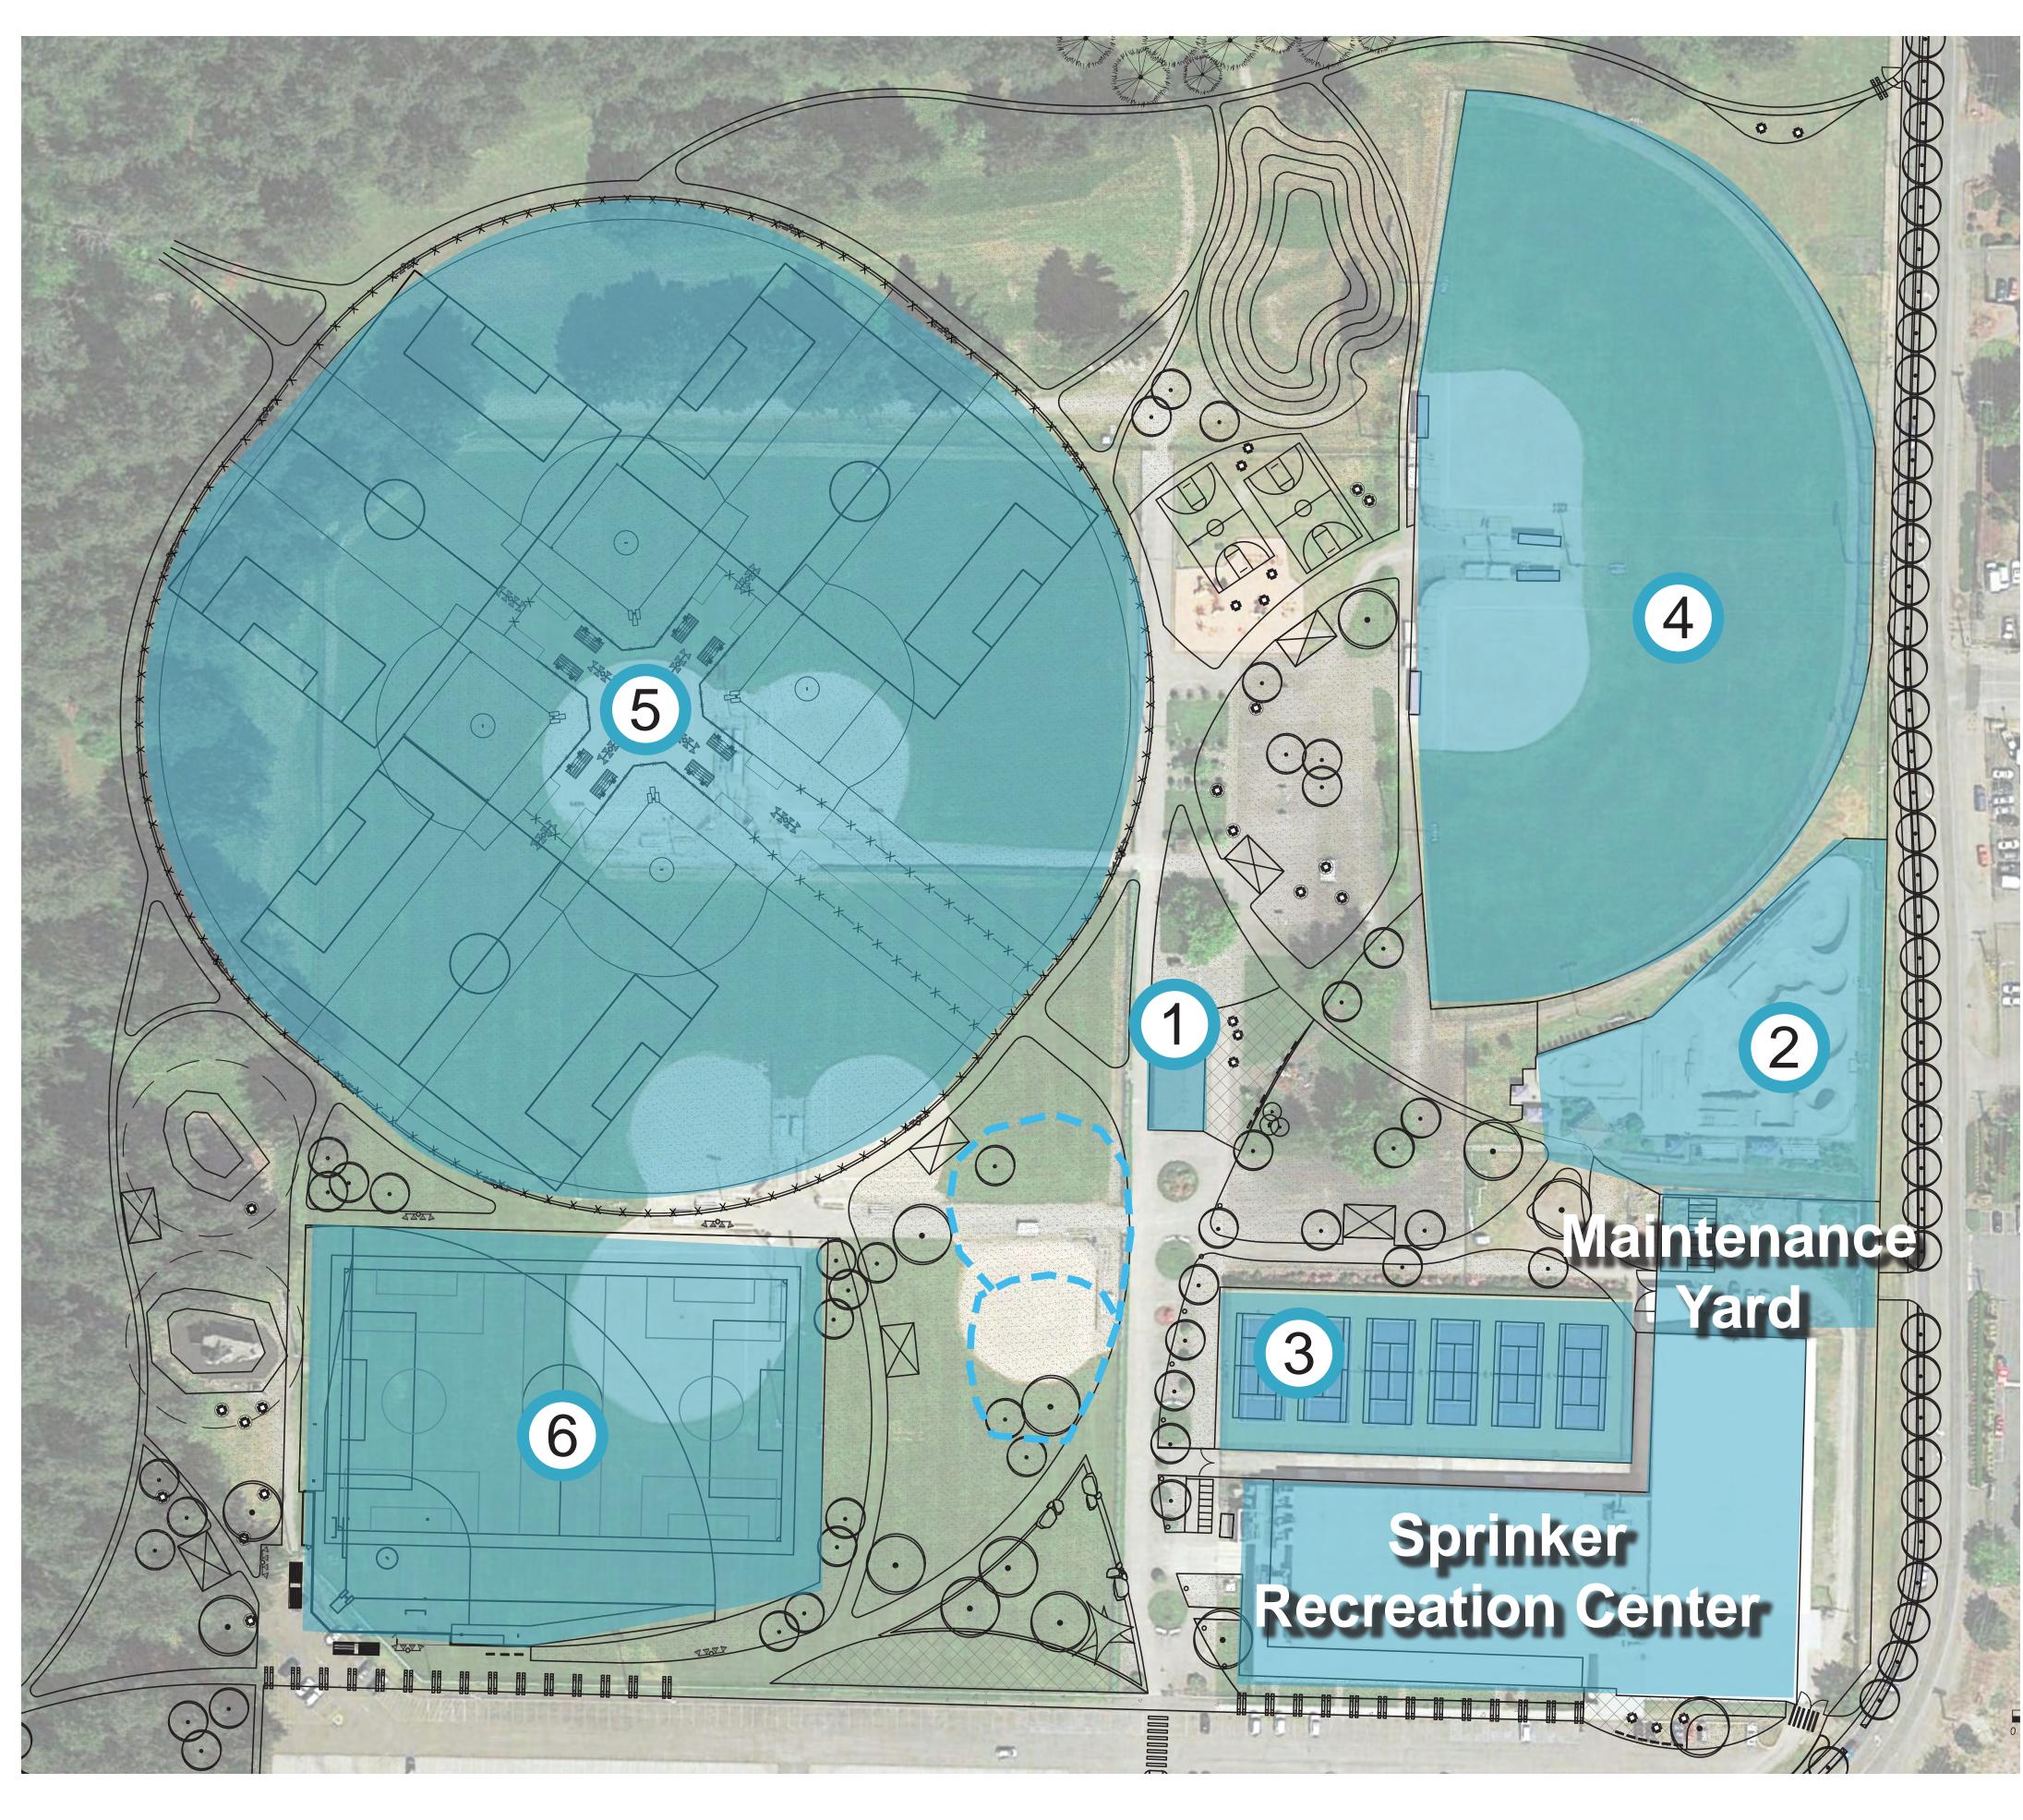

#### KEY

multipurpose synthetic field softball field - 275' outfield soccer field - 330'x195'

- new softball/baseball fields with 275' & 310' synthetic outfields
- (H) basketball courts
- stormwater detention pond
- **J** building entry plaza
- new maintenance building

- restrooms / concessions
- maintenance yard
- spray park pump house & utility screening
- pedestrian connection
- P climbing structures