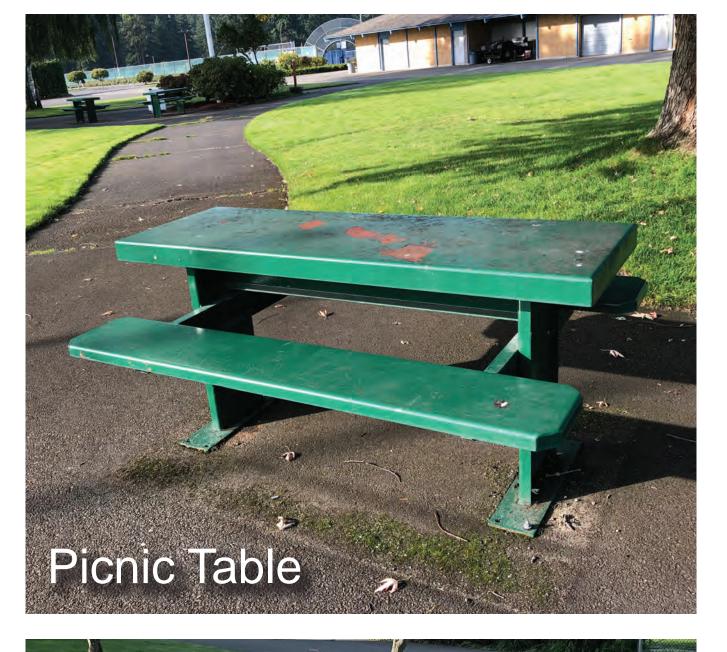

SITE PHOTOS

Pierce County Parks











trees



shelter



entry feature



picnic tables

open lawn



buffer planting

#### KEY











multipurpose synthetic field softball field - 275' outfield soccer field - 330'x195'

- new softball/baseball fields with 275' & 310' synthetic outfields
- (H) basketball courts
- stormwater detention pond
- **J** building entry plaza
- new maintenance building

- restrooms / concessions
- maintenance yard
- spray park pump house & utility screening
- pedestrian connection
- P climbing structures



































## FORMAL PARK ENTRY







# PUBLIC ART









#### (2) FLEXIBLE EVENT SPACE









# OPEN LAWN AREAS







#### PICNIC AREAS







# 5 TRAILS









## RPLAYGROUND (









### O SPRAY PARK