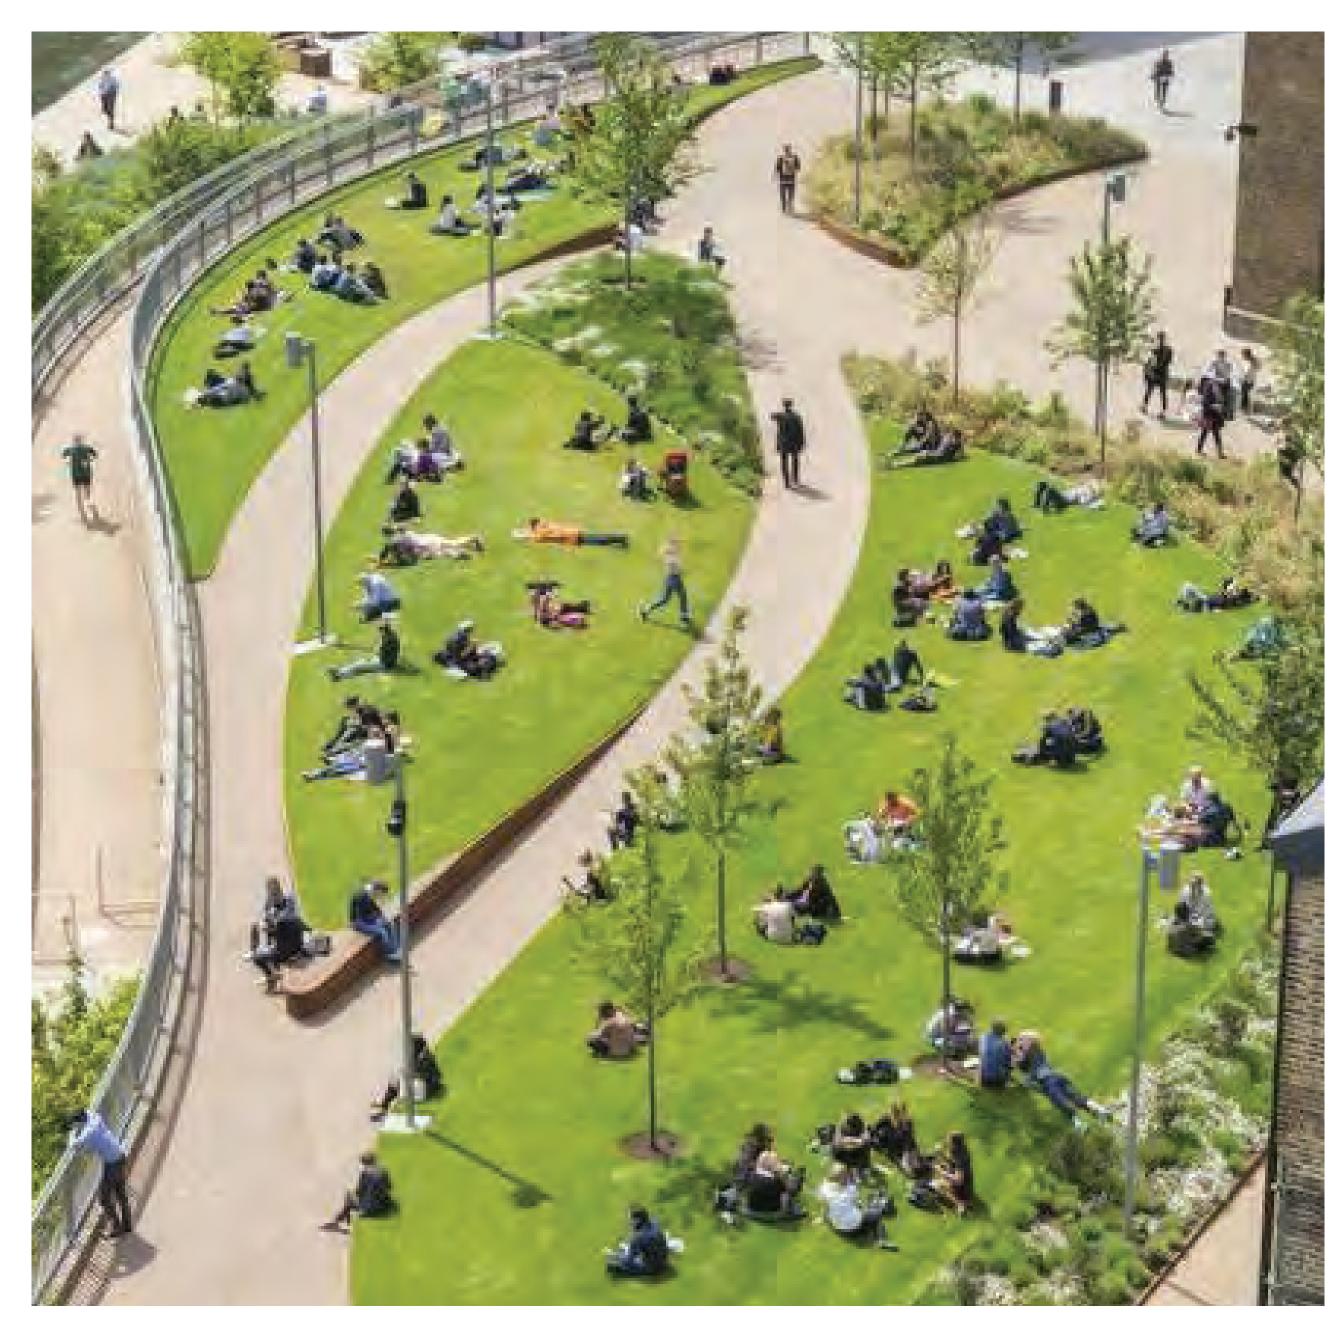

SITE PHOTOS

Pierce County Parks











trees



shelter



entry feature



picnic tables

open lawn



buffer planting

#### KEY











multipurpose synthetic field softball field - 275' outfield soccer field - 330'x195'

- new softball/baseball fields with 275' & 310' synthetic outfields
- (H) basketball courts
- stormwater detention pond
- **J** building entry plaza
- new maintenance building

- restrooms / concessions
- maintenance yard
- spray park pump house & utility screening
- pedestrian connection
- P climbing structures



































## FORMAL PARK ENTRY







# PUBLIC ART









#### (2) FLEXIBLE EVENT SPACE









# OPEN LAWN AREAS







#### PICNIC AREAS







# 5 TRAILS









## RPLAYGROUND (









### O SPRAY PARK











#### WRITE DOWN YOUR OWN IDEAS:

#### WRITE DOWN YOUR OWN IDEAS: