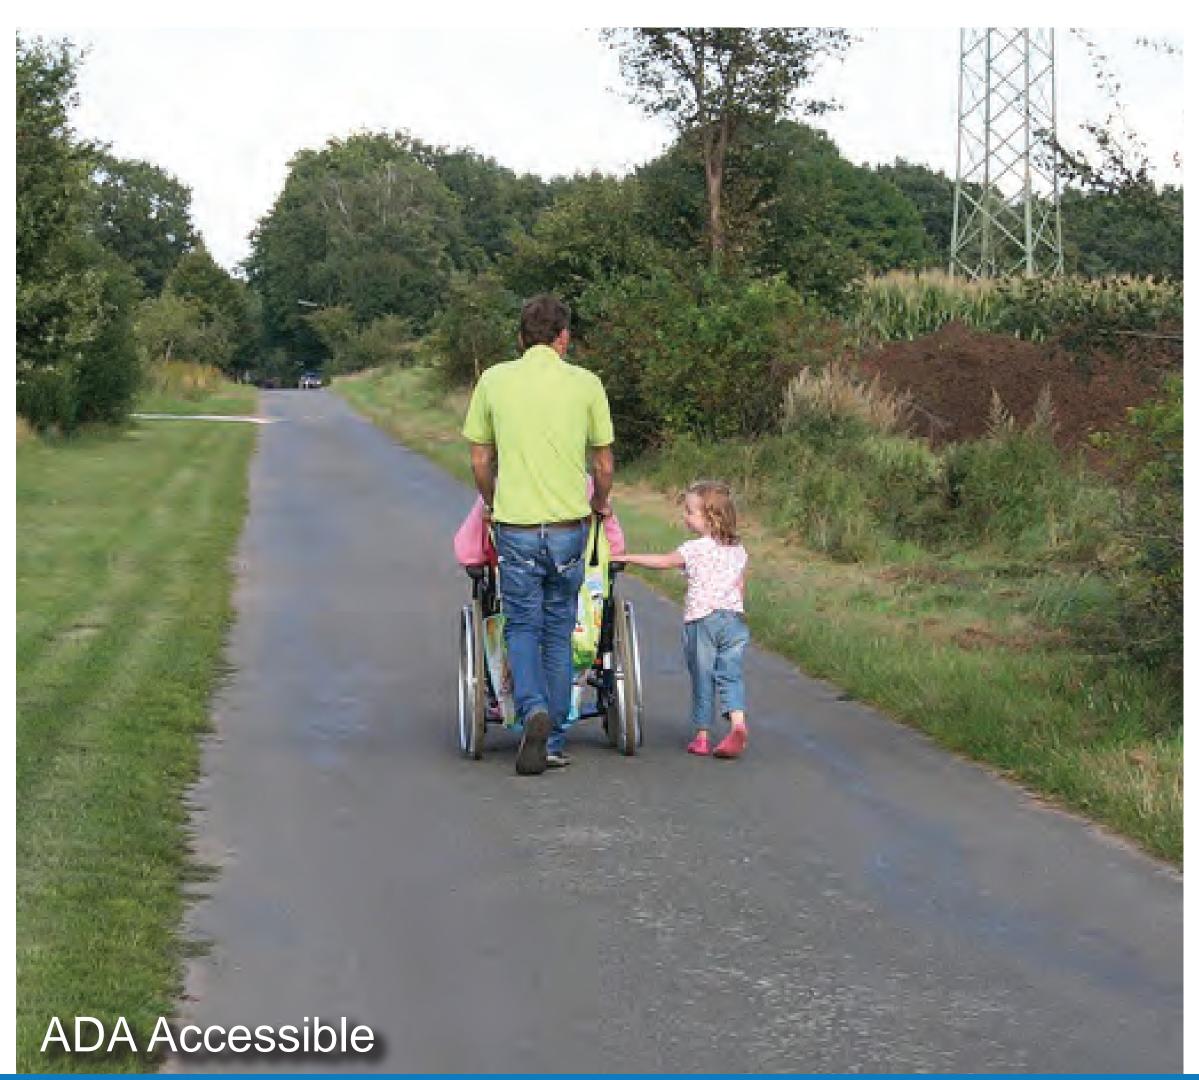

SITE PHOTOS

Pierce County Parks











trees



shelter



entry feature



picnic tables

open lawn



buffer planting

#### KEY











multipurpose synthetic field softball field - 275' outfield soccer field - 330'x195'

- new softball/baseball fields with 275' & 310' synthetic outfields
- (H) basketball courts
- stormwater detention pond
- **J** building entry plaza
- new maintenance building

- restrooms / concessions
- maintenance yard
- spray park pump house & utility screening
- pedestrian connection
- P climbing structures



































## FORMAL PARK ENTRY







# PUBLIC ART









#### (2) FLEXIBLE EVENT SPACE









# OPEN LAWN AREAS







#### PICNIC AREAS







# 5 TRAILS









## RPLAYGROUND (









### O SPRAY PARK











#### WRITE DOWN YOUR OWN IDEAS:

#### WRITE DOWN YOUR OWN IDEAS: