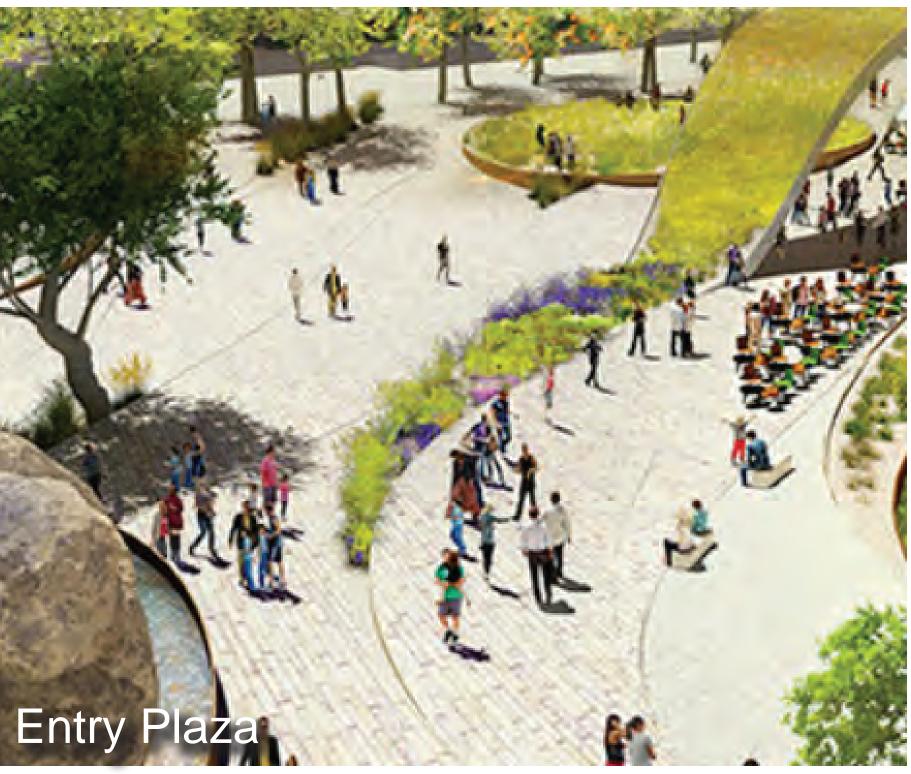

SITE PHOTOS

Pierce County Parks











trees



shelter



entry feature



picnic tables

open lawn



buffer planting

#### KEY











multipurpose synthetic field softball field - 275' outfield soccer field - 330'x195'

- new softball/baseball fields with 275' & 310' synthetic outfields
- (H) basketball courts
- stormwater detention pond
- **J** building entry plaza
- new maintenance building

- restrooms / concessions
- maintenance yard
- spray park pump house & utility screening
- pedestrian connection
- P climbing structures



































## FORMAL PARK ENTRY







# PUBLIC ART









#### (2) FLEXIBLE EVENT SPACE









# OPEN LAWN AREAS







#### PICNIC AREAS







# 5 TRAILS









## RPLAYGROUND (









### O SPRAY PARK











#### WRITE DOWN YOUR OWN IDEAS:

#### WRITE DOWN YOUR OWN IDEAS: