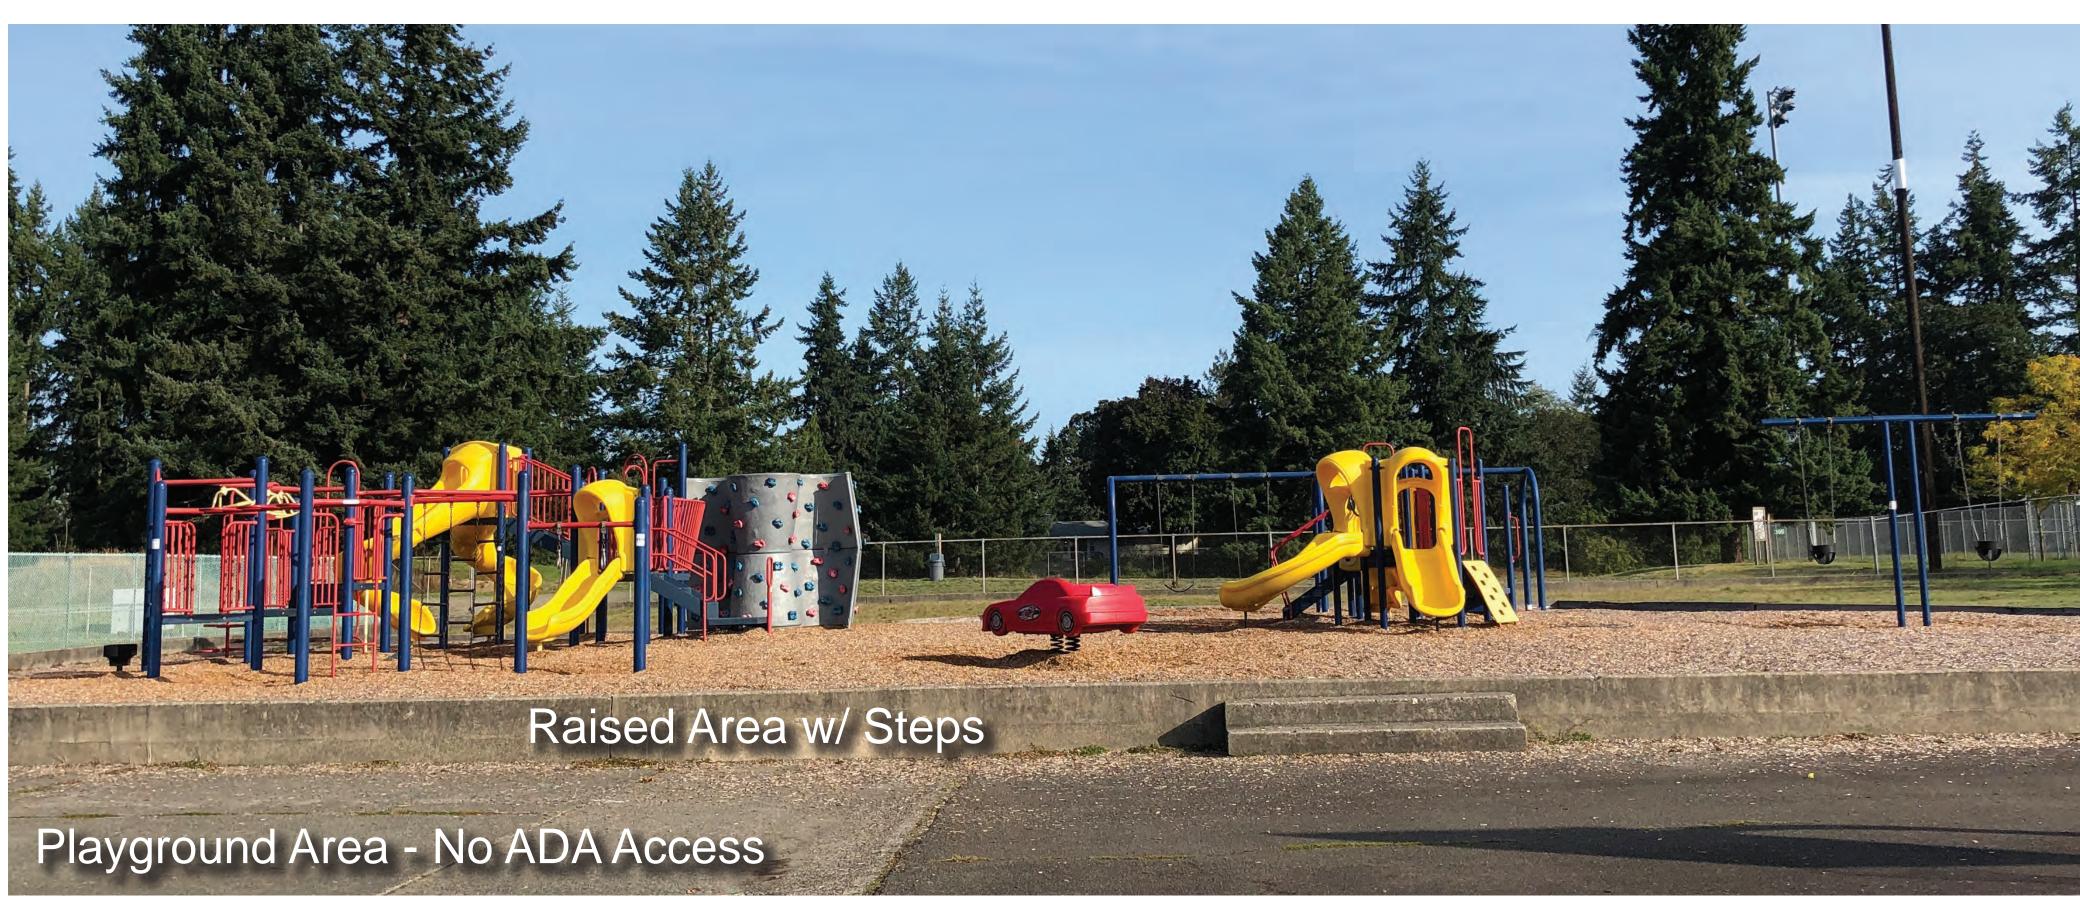

SITE PHOTOS

Pierce County Parks











trees



shelter



entry feature



picnic tables

open lawn



buffer planting

#### KEY











multipurpose synthetic field softball field - 275' outfield soccer field - 330'x195'

- new softball/baseball fields with 275' & 310' synthetic outfields
- (H) basketball courts
- stormwater detention pond
- **J** building entry plaza
- new maintenance building

- restrooms / concessions
- maintenance yard
- spray park pump house & utility screening
- pedestrian connection
- P climbing structures



































## FORMAL PARK ENTRY







# PUBLIC ART









#### (2) FLEXIBLE EVENT SPACE









# OPEN LAWN AREAS







#### PICNIC AREAS







# 5 TRAILS









## RPLAYGROUND (









### O SPRAY PARK