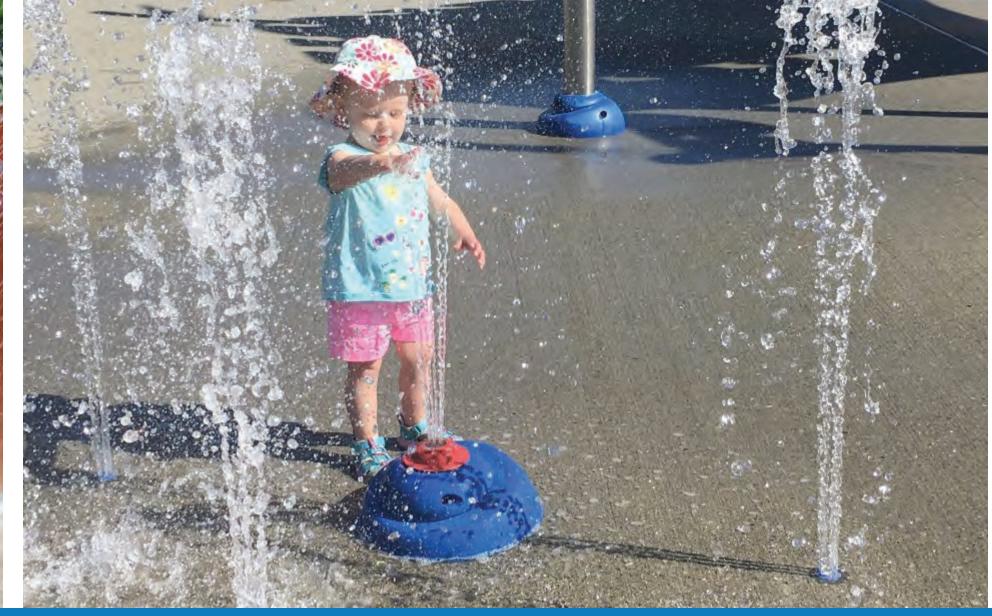

SITE PHOTOS

Pierce County Parks











trees



shelter



entry feature



picnic tables

open lawn



buffer planting

#### KEY











multipurpose synthetic field softball field - 275' outfield soccer field - 330'x195'

- new softball/baseball fields with 275' & 310' synthetic outfields
- (H) basketball courts
- stormwater detention pond
- **J** building entry plaza
- new maintenance building

- restrooms / concessions
- maintenance yard
- spray park pump house & utility screening
- pedestrian connection
- P climbing structures



































## FORMAL PARK ENTRY







# PUBLIC ART









#### (2) FLEXIBLE EVENT SPACE









# OPEN LAWN AREAS







#### PICNIC AREAS







# 5 TRAILS









## RPLAYGROUND (









### O SPRAY PARK











#### WRITE DOWN YOUR OWN IDEAS:

#### WRITE DOWN YOUR OWN IDEAS: