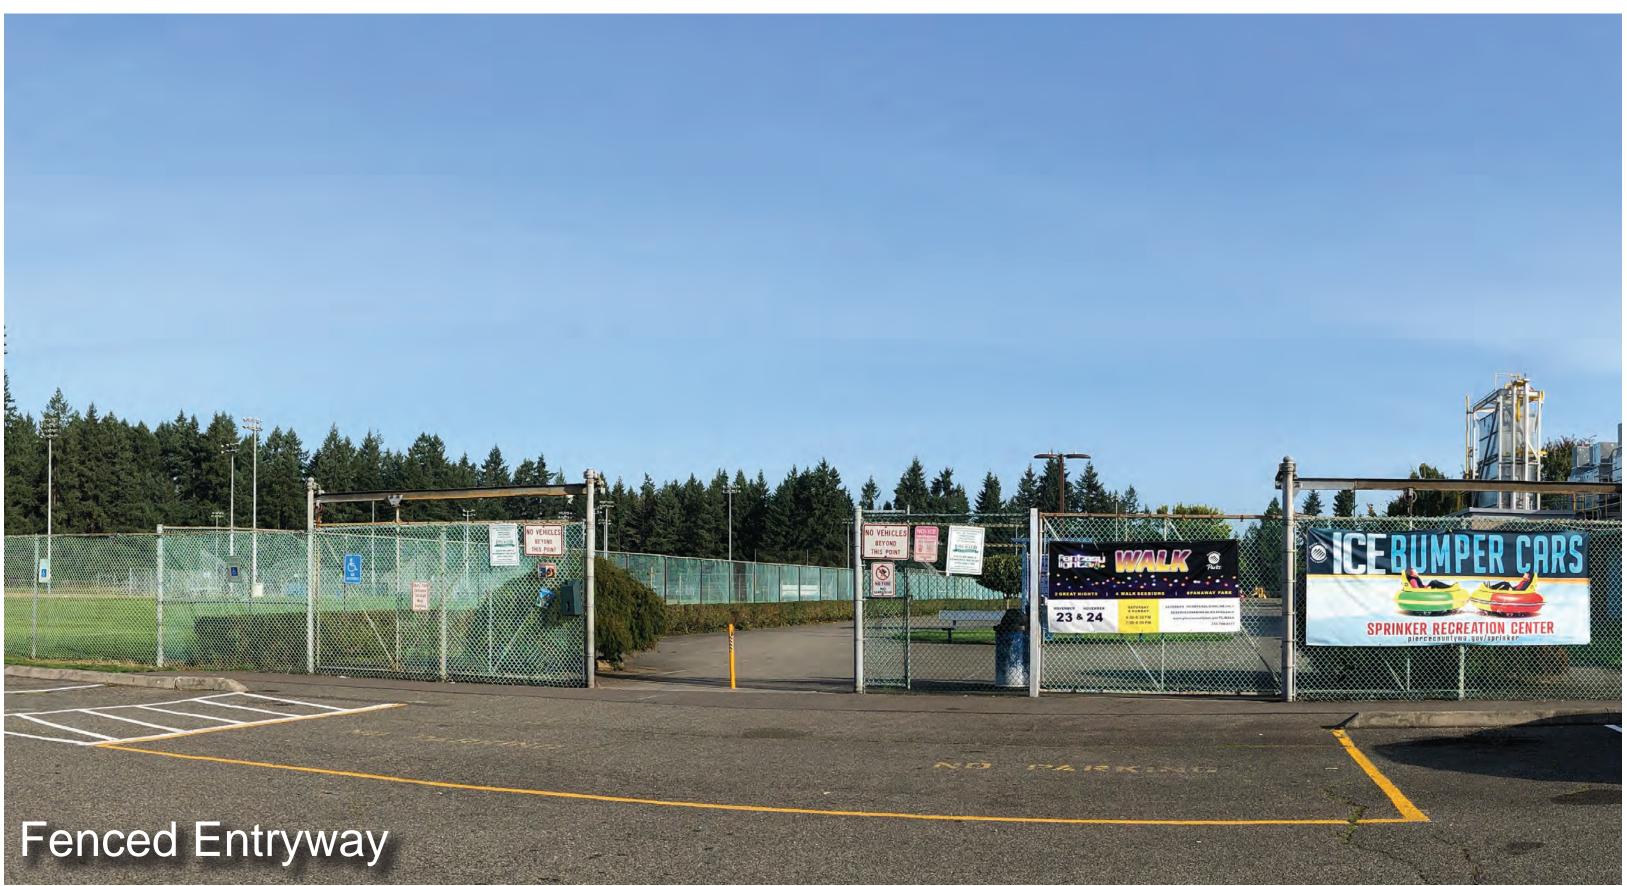

SITE PHOTOS

Pierce County Parks

trees

shelter

entry feature

picnic tables

open lawn

buffer planting