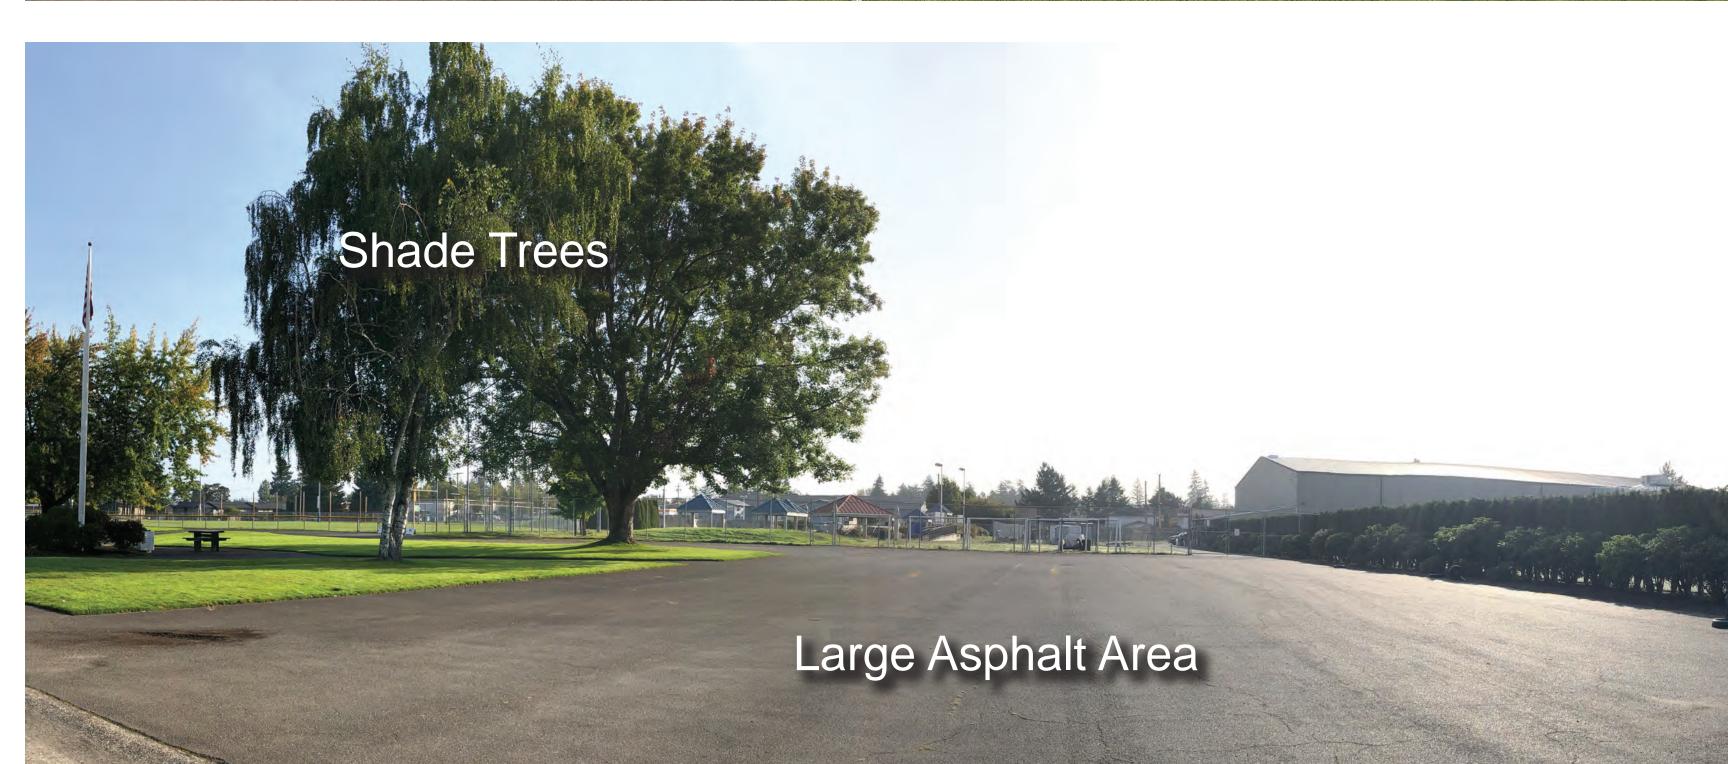

SITE PHOTOS

Pierce County Parks

trees

shelter

entry feature

picnic tables

open lawn

buffer planting