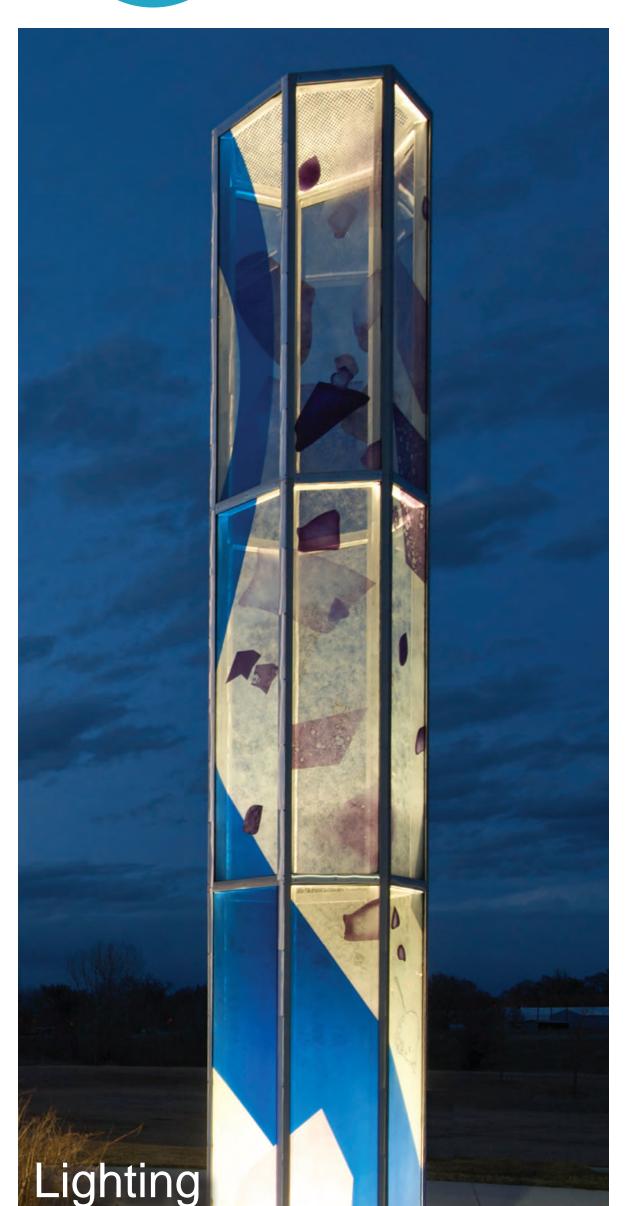

SITE PHOTOS

Pierce County Parks











trees



shelter



entry feature



picnic tables

open lawn



buffer planting

#### KEY











multipurpose synthetic field softball field - 275' outfield soccer field - 330'x195'

- new softball/baseball fields with 275' & 310' synthetic outfields
- (H) basketball courts
- stormwater detention pond
- **J** building entry plaza
- new maintenance building

- restrooms / concessions
- maintenance yard
- spray park pump house & utility screening
- pedestrian connection
- P climbing structures



































## FORMAL PARK ENTRY







# PUBLIC ART









#### (2) FLEXIBLE EVENT SPACE









# OPEN LAWN AREAS







#### PICNIC AREAS







# 5 TRAILS









## RPLAYGROUND (









### O SPRAY PARK











#### WRITE DOWN YOUR OWN IDEAS:

#### WRITE DOWN YOUR OWN IDEAS: