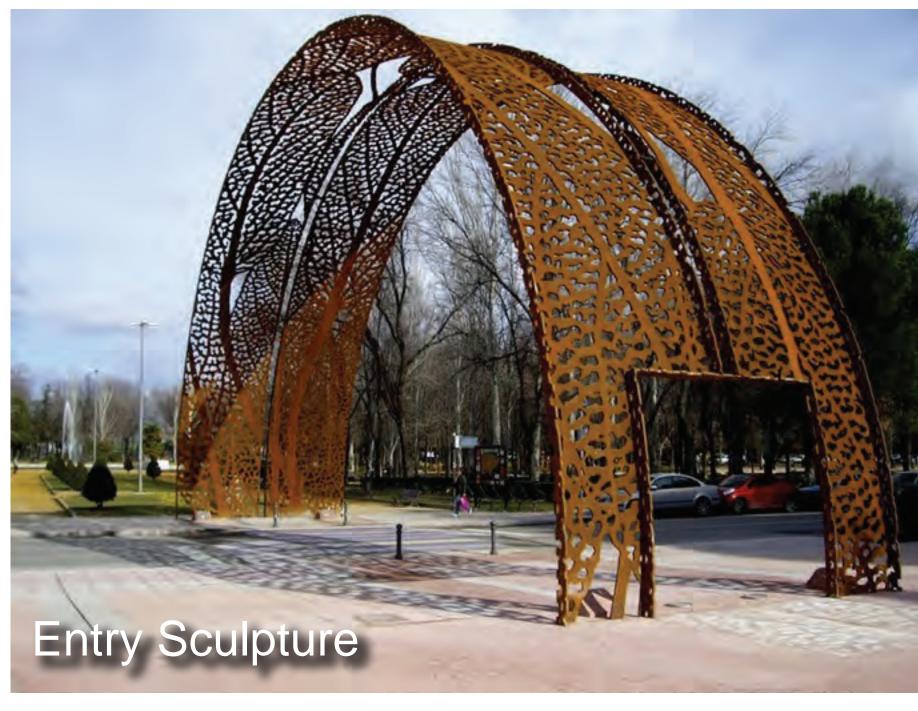

SITE PHOTOS

Pierce County Parks











trees



shelter



entry feature



picnic tables

open lawn



buffer planting

#### KEY











multipurpose synthetic field softball field - 275' outfield soccer field - 330'x195'

- new softball/baseball fields with 275' & 310' synthetic outfields
- (H) basketball courts
- stormwater detention pond
- **J** building entry plaza
- new maintenance building

- restrooms / concessions
- maintenance yard
- spray park pump house & utility screening
- pedestrian connection
- P climbing structures



































## FORMAL PARK ENTRY







# PUBLIC ART









#### (2) FLEXIBLE EVENT SPACE









# OPEN LAWN AREAS







#### PICNIC AREAS







# 5 TRAILS









## RPLAYGROUND (









### O SPRAY PARK











#### WRITE DOWN YOUR OWN IDEAS:

#### WRITE DOWN YOUR OWN IDEAS: