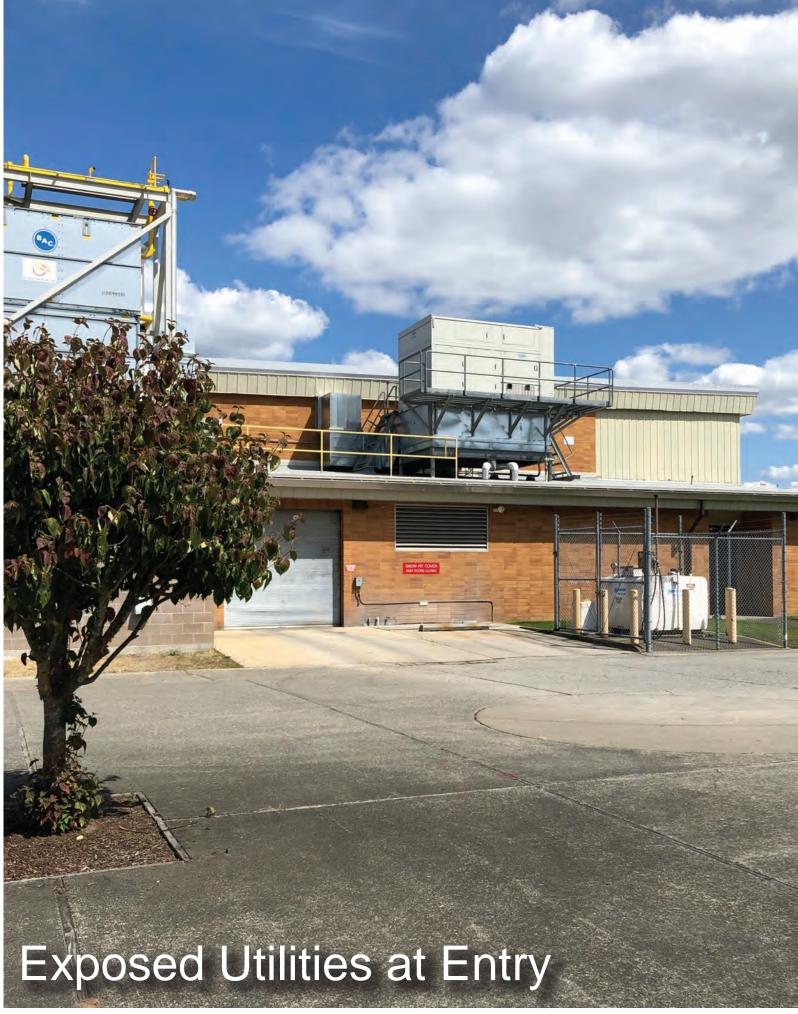

- restrooms / concessions
- maintenance yard
- spray park pump house & utility screening
- pedestrian connection
- P climbing structures