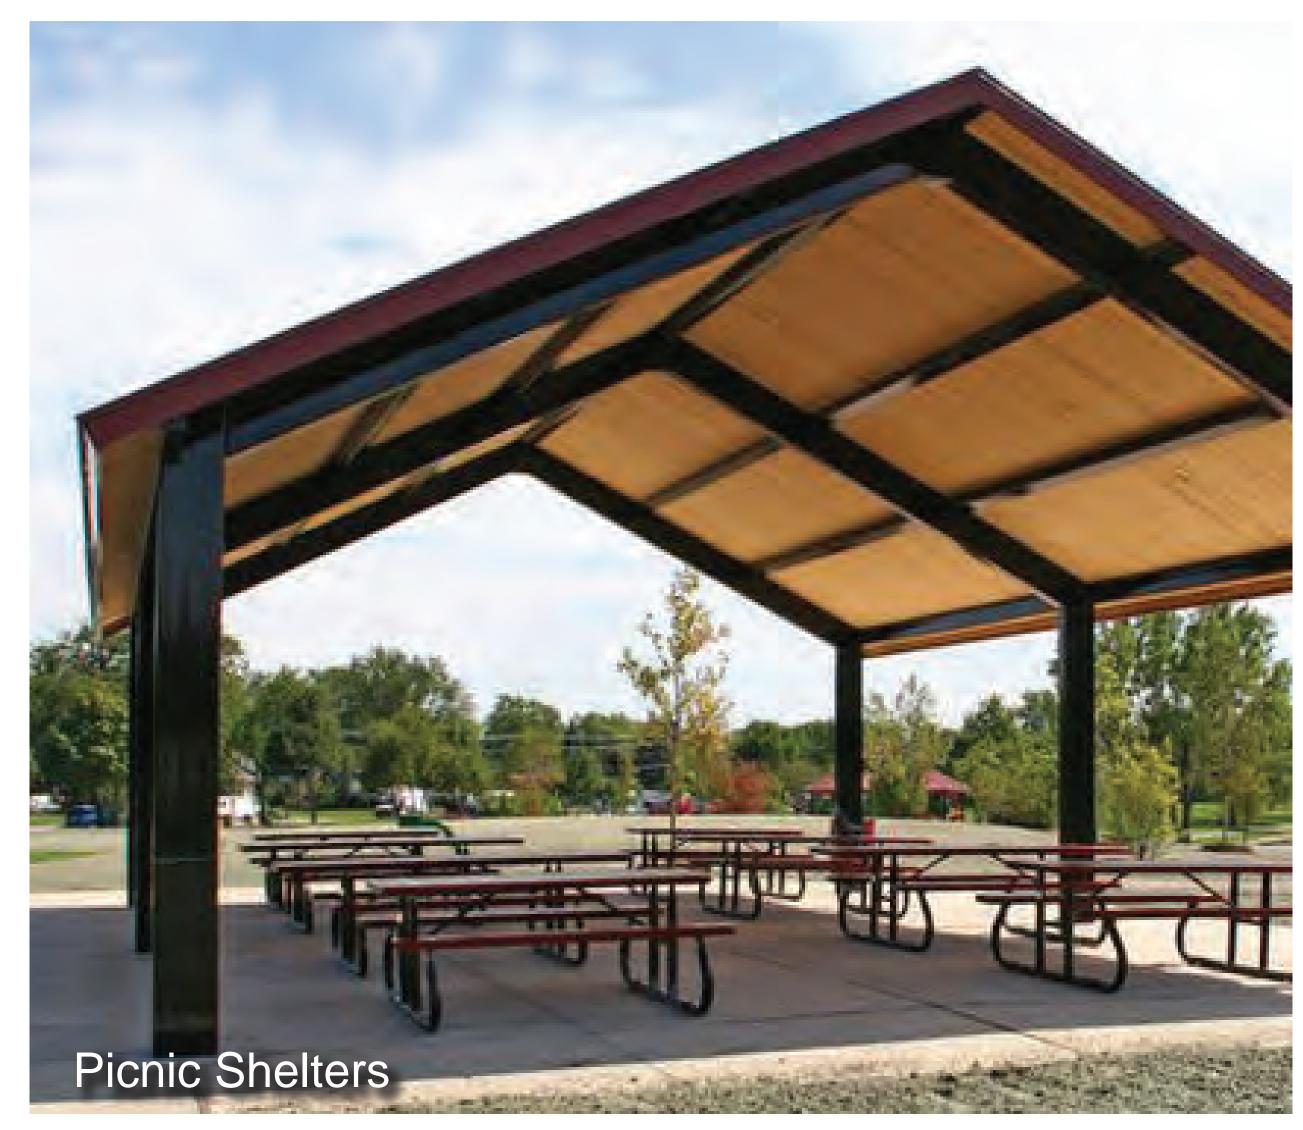

SITE PHOTOS

Pierce County Parks











trees



shelter



entry feature



picnic tables

open lawn



buffer planting

#### KEY











multipurpose synthetic field softball field - 275' outfield soccer field - 330'x195'

- new softball/baseball fields with 275' & 310' synthetic outfields
- (H) basketball courts
- stormwater detention pond
- **J** building entry plaza
- new maintenance building

- restrooms / concessions
- maintenance yard
- spray park pump house & utility screening
- pedestrian connection
- P climbing structures



































## FORMAL PARK ENTRY







# PUBLIC ART









#### (2) FLEXIBLE EVENT SPACE









# OPEN LAWN AREAS







#### PICNIC AREAS







# 5 TRAILS









## RPLAYGROUND (









### O SPRAY PARK











#### WRITE DOWN YOUR OWN IDEAS:

#### WRITE DOWN YOUR OWN IDEAS: