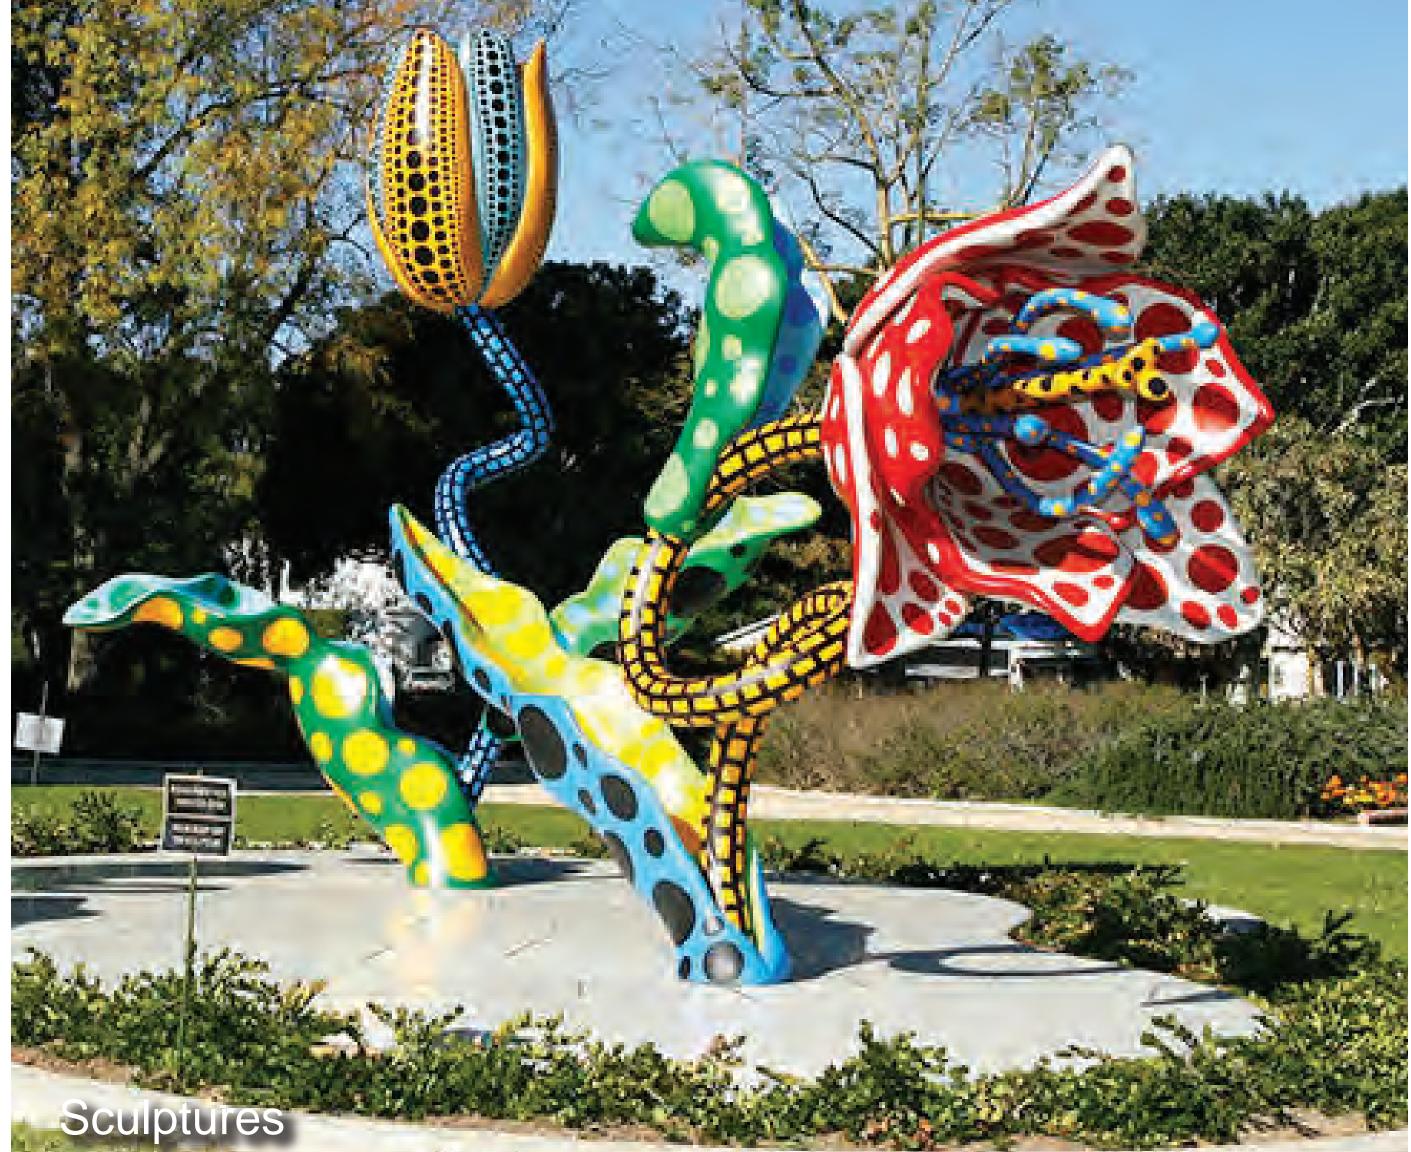

SITE PHOTOS

Pierce County Parks











trees



shelter



entry feature



picnic tables

open lawn



buffer planting

#### KEY











multipurpose synthetic field softball field - 275' outfield soccer field - 330'x195'

- new softball/baseball fields with 275' & 310' synthetic outfields
- (H) basketball courts
- stormwater detention pond
- **J** building entry plaza
- new maintenance building

- restrooms / concessions
- maintenance yard
- spray park pump house & utility screening
- pedestrian connection
- P climbing structures



































## FORMAL PARK ENTRY







# PUBLIC ART









#### (2) FLEXIBLE EVENT SPACE









# OPEN LAWN AREAS







#### PICNIC AREAS







# 5 TRAILS









## RPLAYGROUND (









### O SPRAY PARK











#### WRITE DOWN YOUR OWN IDEAS:

#### WRITE DOWN YOUR OWN IDEAS: