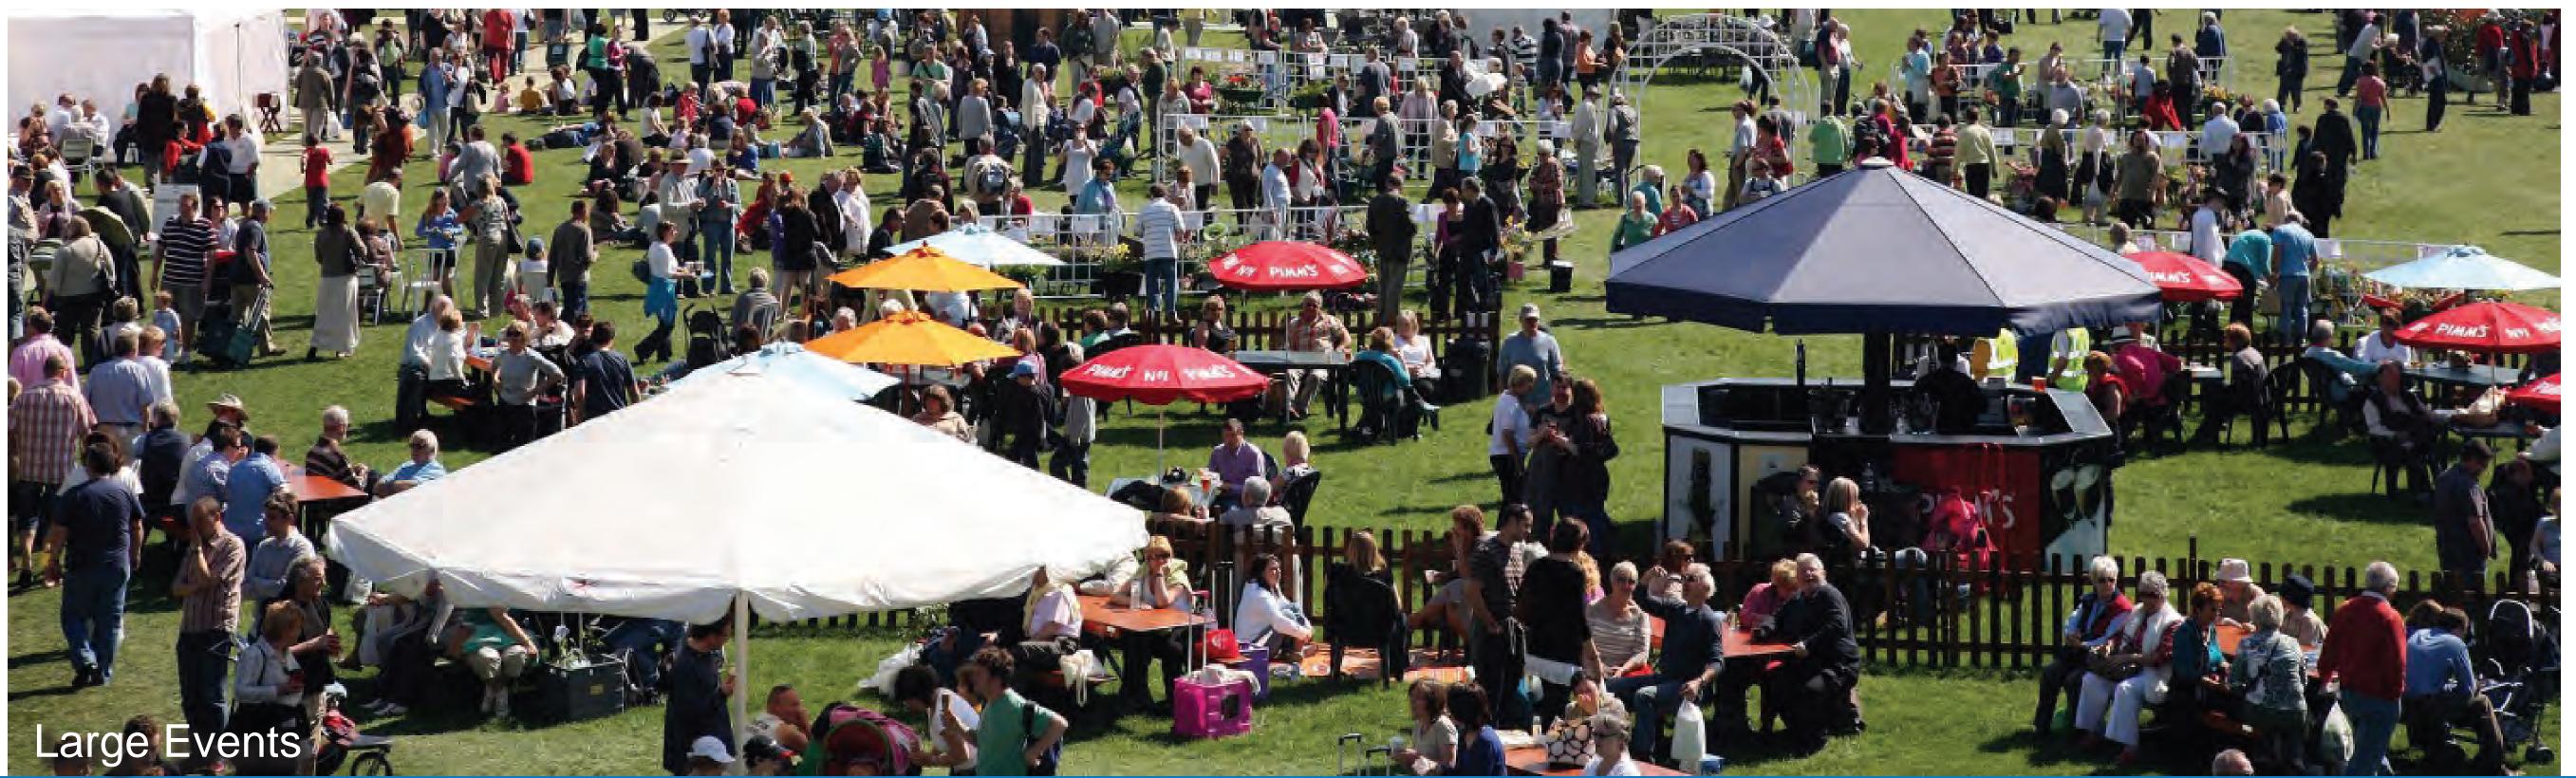

SITE PHOTOS

Pierce County Parks











trees



shelter



entry feature



picnic tables

open lawn



buffer planting

#### KEY











multipurpose synthetic field softball field - 275' outfield soccer field - 330'x195'

- new softball/baseball fields with 275' & 310' synthetic outfields
- (H) basketball courts
- stormwater detention pond
- **J** building entry plaza
- new maintenance building

- restrooms / concessions
- maintenance yard
- spray park pump house & utility screening
- pedestrian connection
- P climbing structures



































## FORMAL PARK ENTRY







# PUBLIC ART









#### (2) FLEXIBLE EVENT SPACE









# OPEN LAWN AREAS







#### PICNIC AREAS







# 5 TRAILS









## RPLAYGROUND (









### O SPRAY PARK











#### WRITE DOWN YOUR OWN IDEAS:

#### WRITE DOWN YOUR OWN IDEAS: