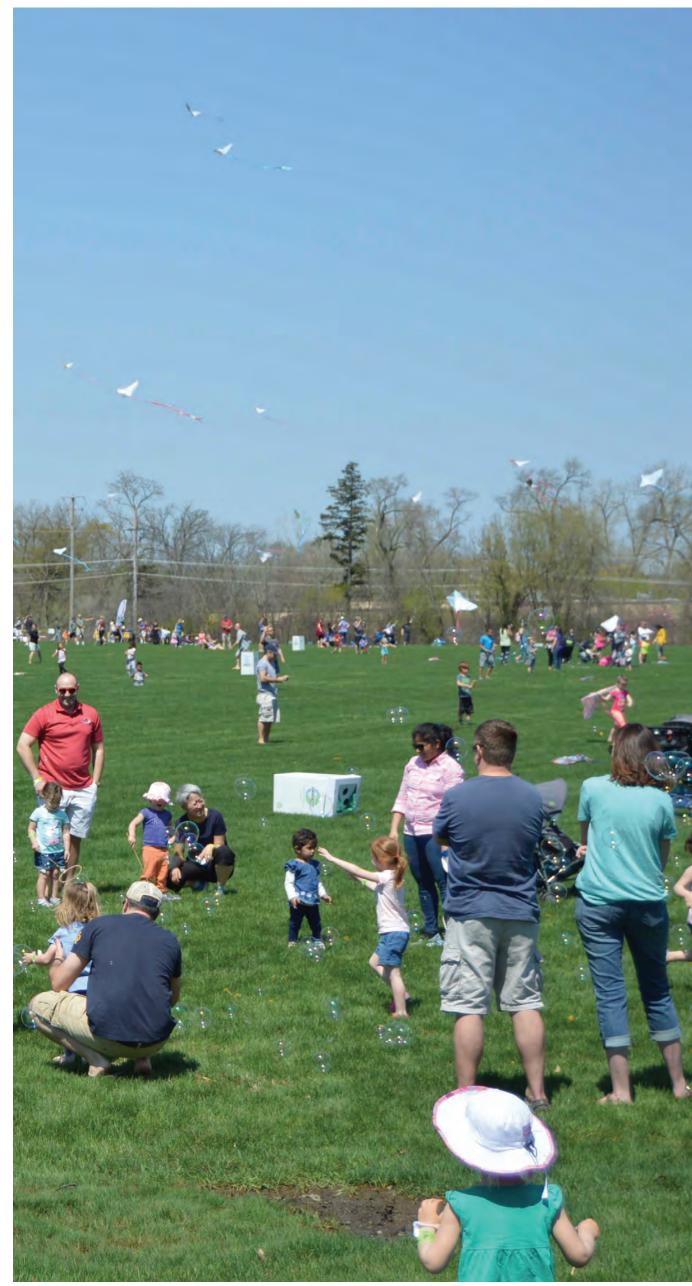

SITE PHOTOS

Pierce County Parks











trees



shelter



entry feature



picnic tables

open lawn



buffer planting

#### KEY











multipurpose synthetic field softball field - 275' outfield soccer field - 330'x195'

- new softball/baseball fields with 275' & 310' synthetic outfields
- (H) basketball courts
- stormwater detention pond
- **J** building entry plaza
- new maintenance building

- restrooms / concessions
- maintenance yard
- spray park pump house & utility screening
- pedestrian connection
- P climbing structures



































## FORMAL PARK ENTRY







# PUBLIC ART









#### (2) FLEXIBLE EVENT SPACE









# OPEN LAWN AREAS







#### PICNIC AREAS







# 5 TRAILS









## RPLAYGROUND (









### O SPRAY PARK











#### WRITE DOWN YOUR OWN IDEAS:

#### WRITE DOWN YOUR OWN IDEAS: