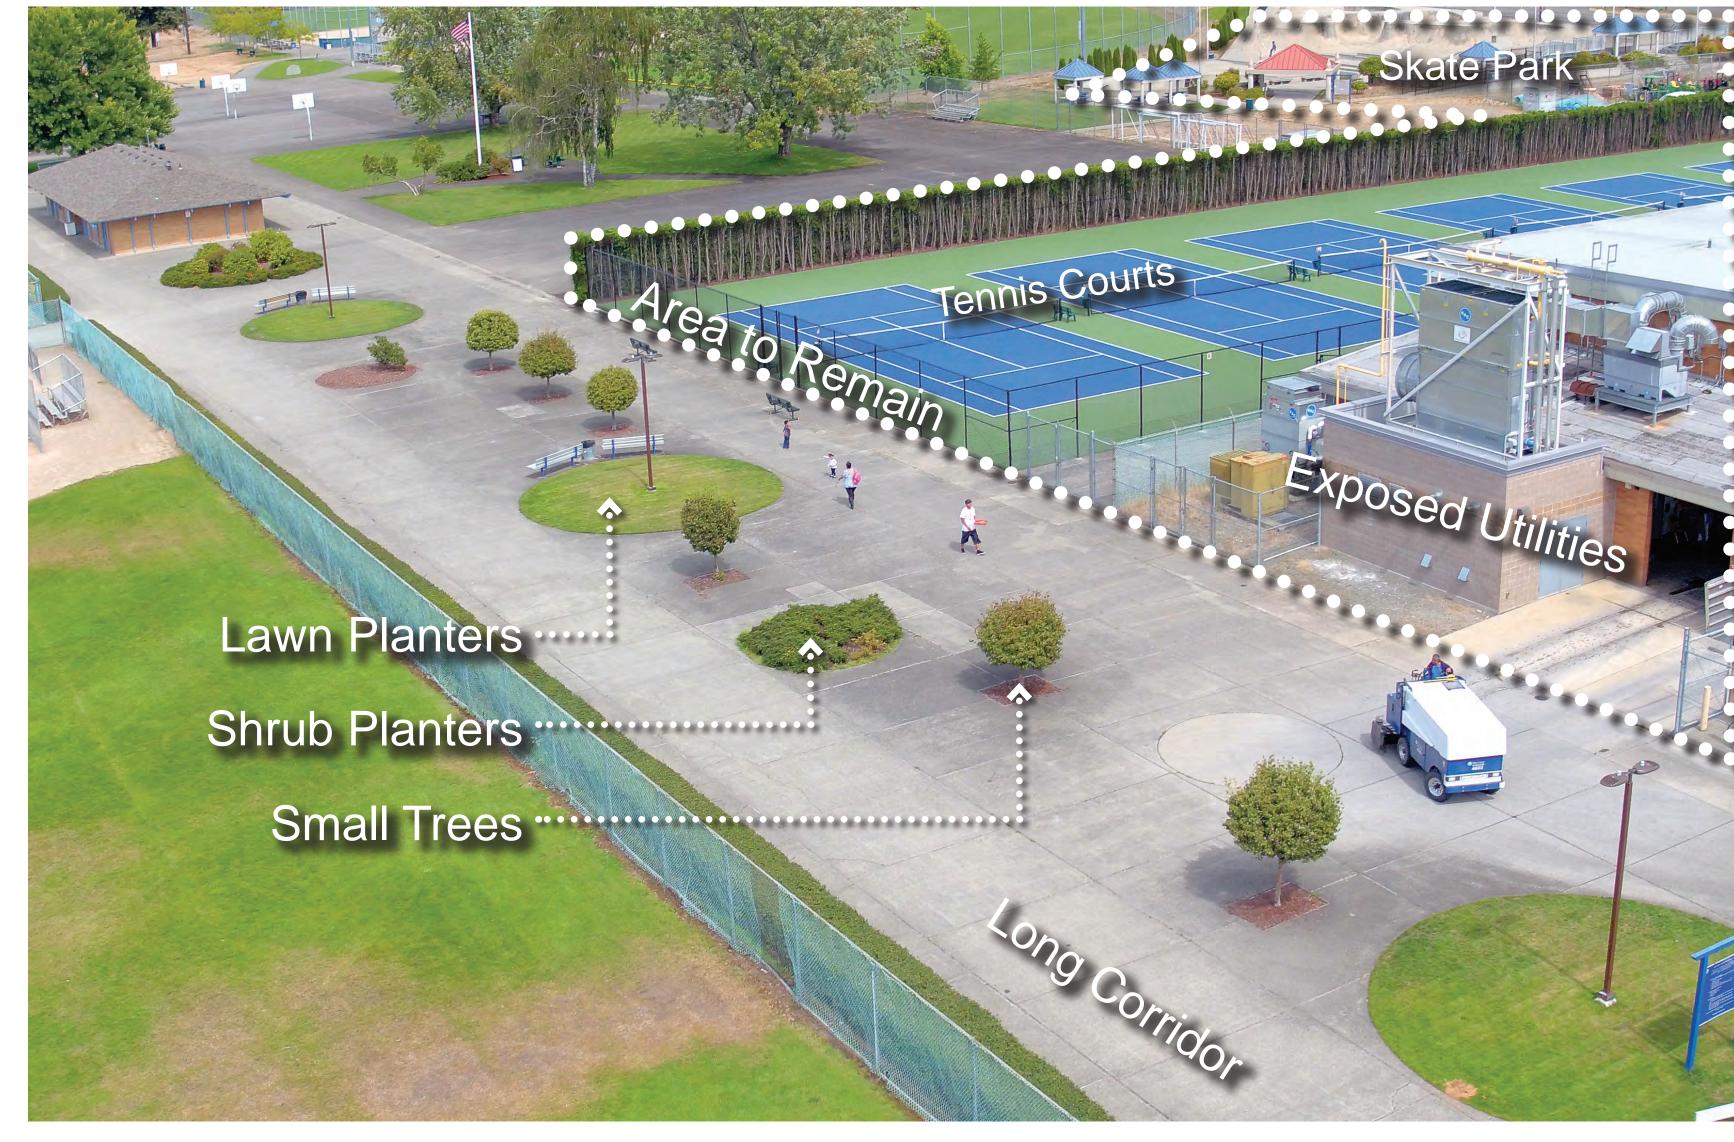

SITE PHOTOS

Pierce County Parks

trees

shelter

entry feature

picnic tables

open lawn

buffer planting

#### KEY

multipurpose synthetic field softball field - 275' outfield soccer field - 330'x195'

- new softball/baseball fields with 275' & 310' synthetic outfields
- (H) basketball courts
- stormwater detention pond
- **J** building entry plaza
- new maintenance building

- restrooms / concessions
- maintenance yard
- spray park pump house & utility screening
- pedestrian connection
- P climbing structures