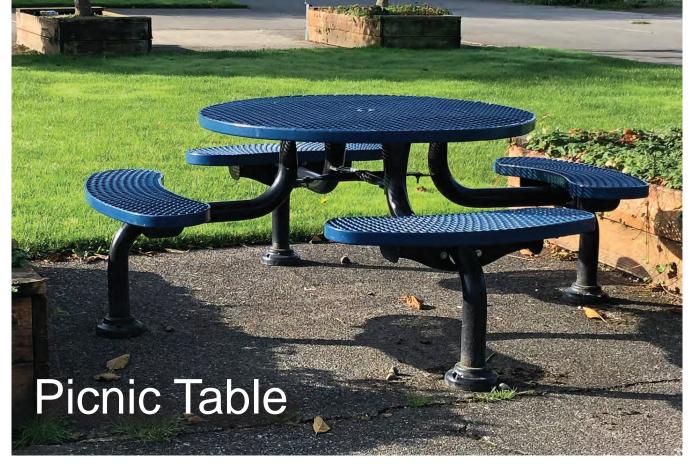

SITE PHOTOS

Pierce County Parks











trees



shelter



entry feature



picnic tables

open lawn



buffer planting

#### KEY











multipurpose synthetic field softball field - 275' outfield soccer field - 330'x195'

- new softball/baseball fields with 275' & 310' synthetic outfields
- (H) basketball courts
- stormwater detention pond
- **J** building entry plaza
- new maintenance building

- restrooms / concessions
- maintenance yard
- spray park pump house & utility screening
- pedestrian connection
- P climbing structures



































## FORMAL PARK ENTRY







# PUBLIC ART









#### (2) FLEXIBLE EVENT SPACE









# OPEN LAWN AREAS







#### PICNIC AREAS







# 5 TRAILS









## RPLAYGROUND (









### O SPRAY PARK