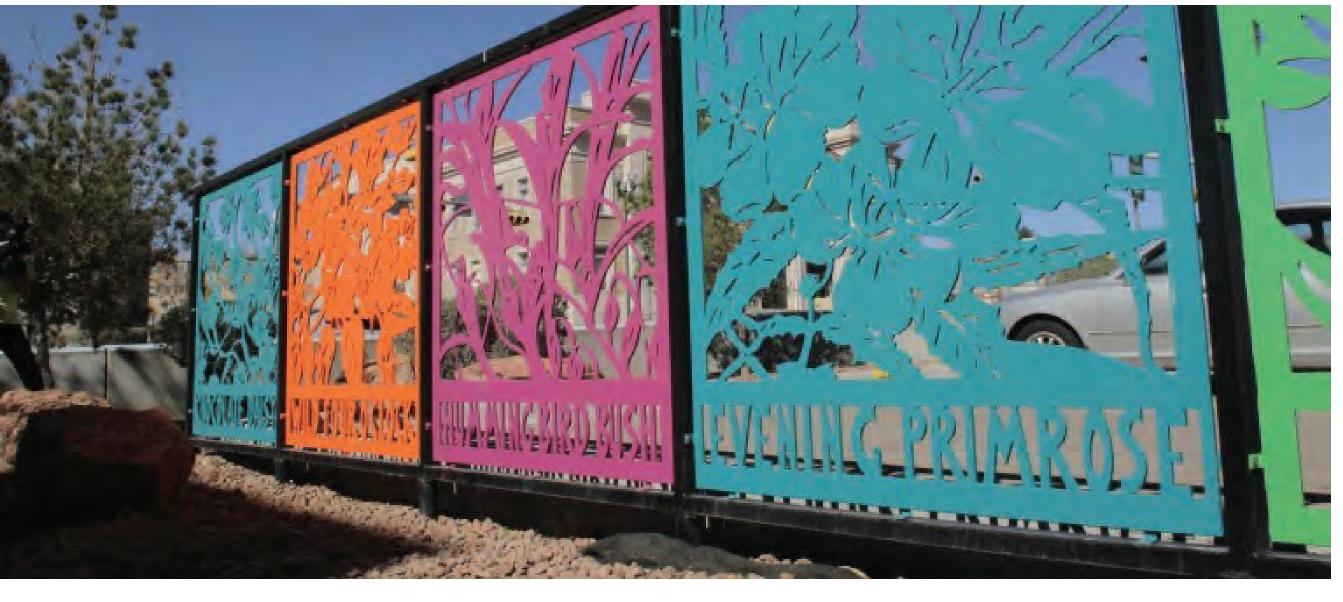

SITE PHOTOS

Pierce County Parks











trees



shelter



entry feature



picnic tables

open lawn



buffer planting

#### KEY











multipurpose synthetic field softball field - 275' outfield soccer field - 330'x195'

- new softball/baseball fields with 275' & 310' synthetic outfields
- (H) basketball courts
- stormwater detention pond
- **J** building entry plaza
- new maintenance building

- restrooms / concessions
- maintenance yard
- spray park pump house & utility screening
- pedestrian connection
- P climbing structures



































## FORMAL PARK ENTRY







# PUBLIC ART









#### (2) FLEXIBLE EVENT SPACE









# OPEN LAWN AREAS







#### PICNIC AREAS







# 5 TRAILS









## RPLAYGROUND (









### O SPRAY PARK











#### WRITE DOWN YOUR OWN IDEAS:

#### WRITE DOWN YOUR OWN IDEAS: