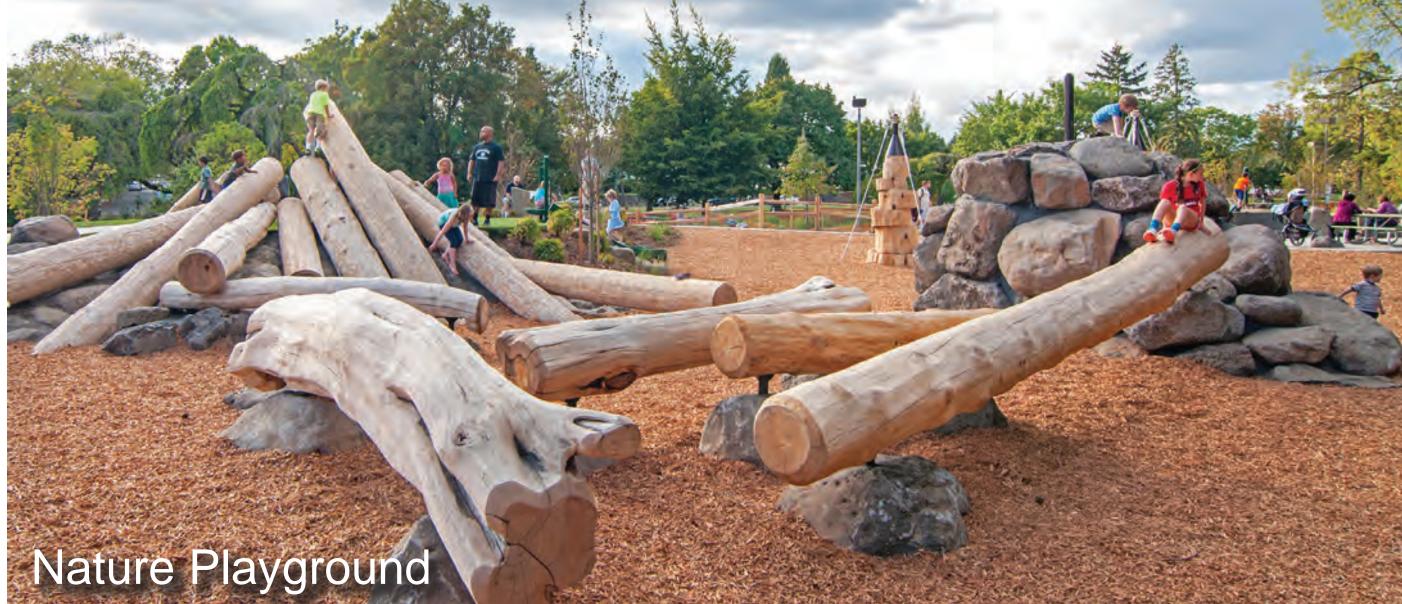

SITE PHOTOS

Pierce County Parks











trees



shelter



entry feature



picnic tables

open lawn



buffer planting

#### KEY











multipurpose synthetic field softball field - 275' outfield soccer field - 330'x195'

- new softball/baseball fields with 275' & 310' synthetic outfields
- (H) basketball courts
- stormwater detention pond
- **J** building entry plaza
- new maintenance building

- restrooms / concessions
- maintenance yard
- spray park pump house & utility screening
- pedestrian connection
- P climbing structures



































## FORMAL PARK ENTRY







# PUBLIC ART









#### (2) FLEXIBLE EVENT SPACE









# OPEN LAWN AREAS







#### PICNIC AREAS







# 5 TRAILS









## RPLAYGROUND (









### O SPRAY PARK











#### WRITE DOWN YOUR OWN IDEAS:

#### WRITE DOWN YOUR OWN IDEAS: