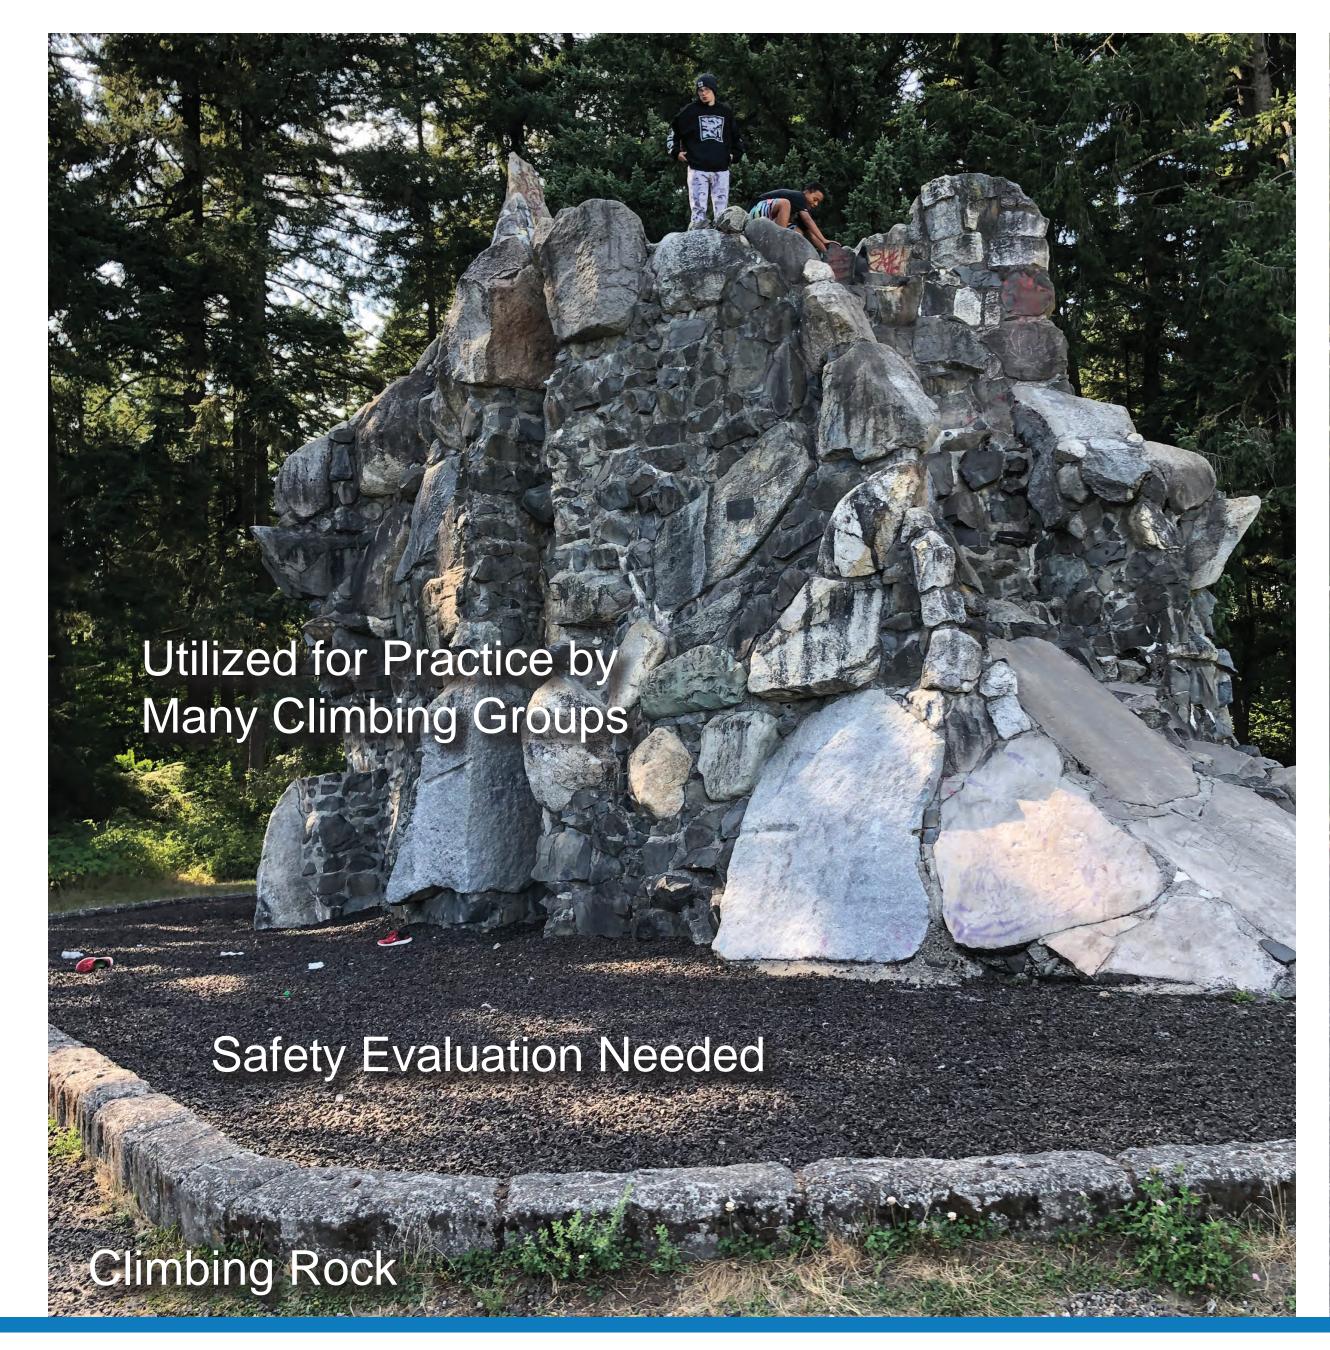

- restrooms / concessions
- maintenance yard
- spray park pump house & utility screening
- pedestrian connection
- P climbing structures