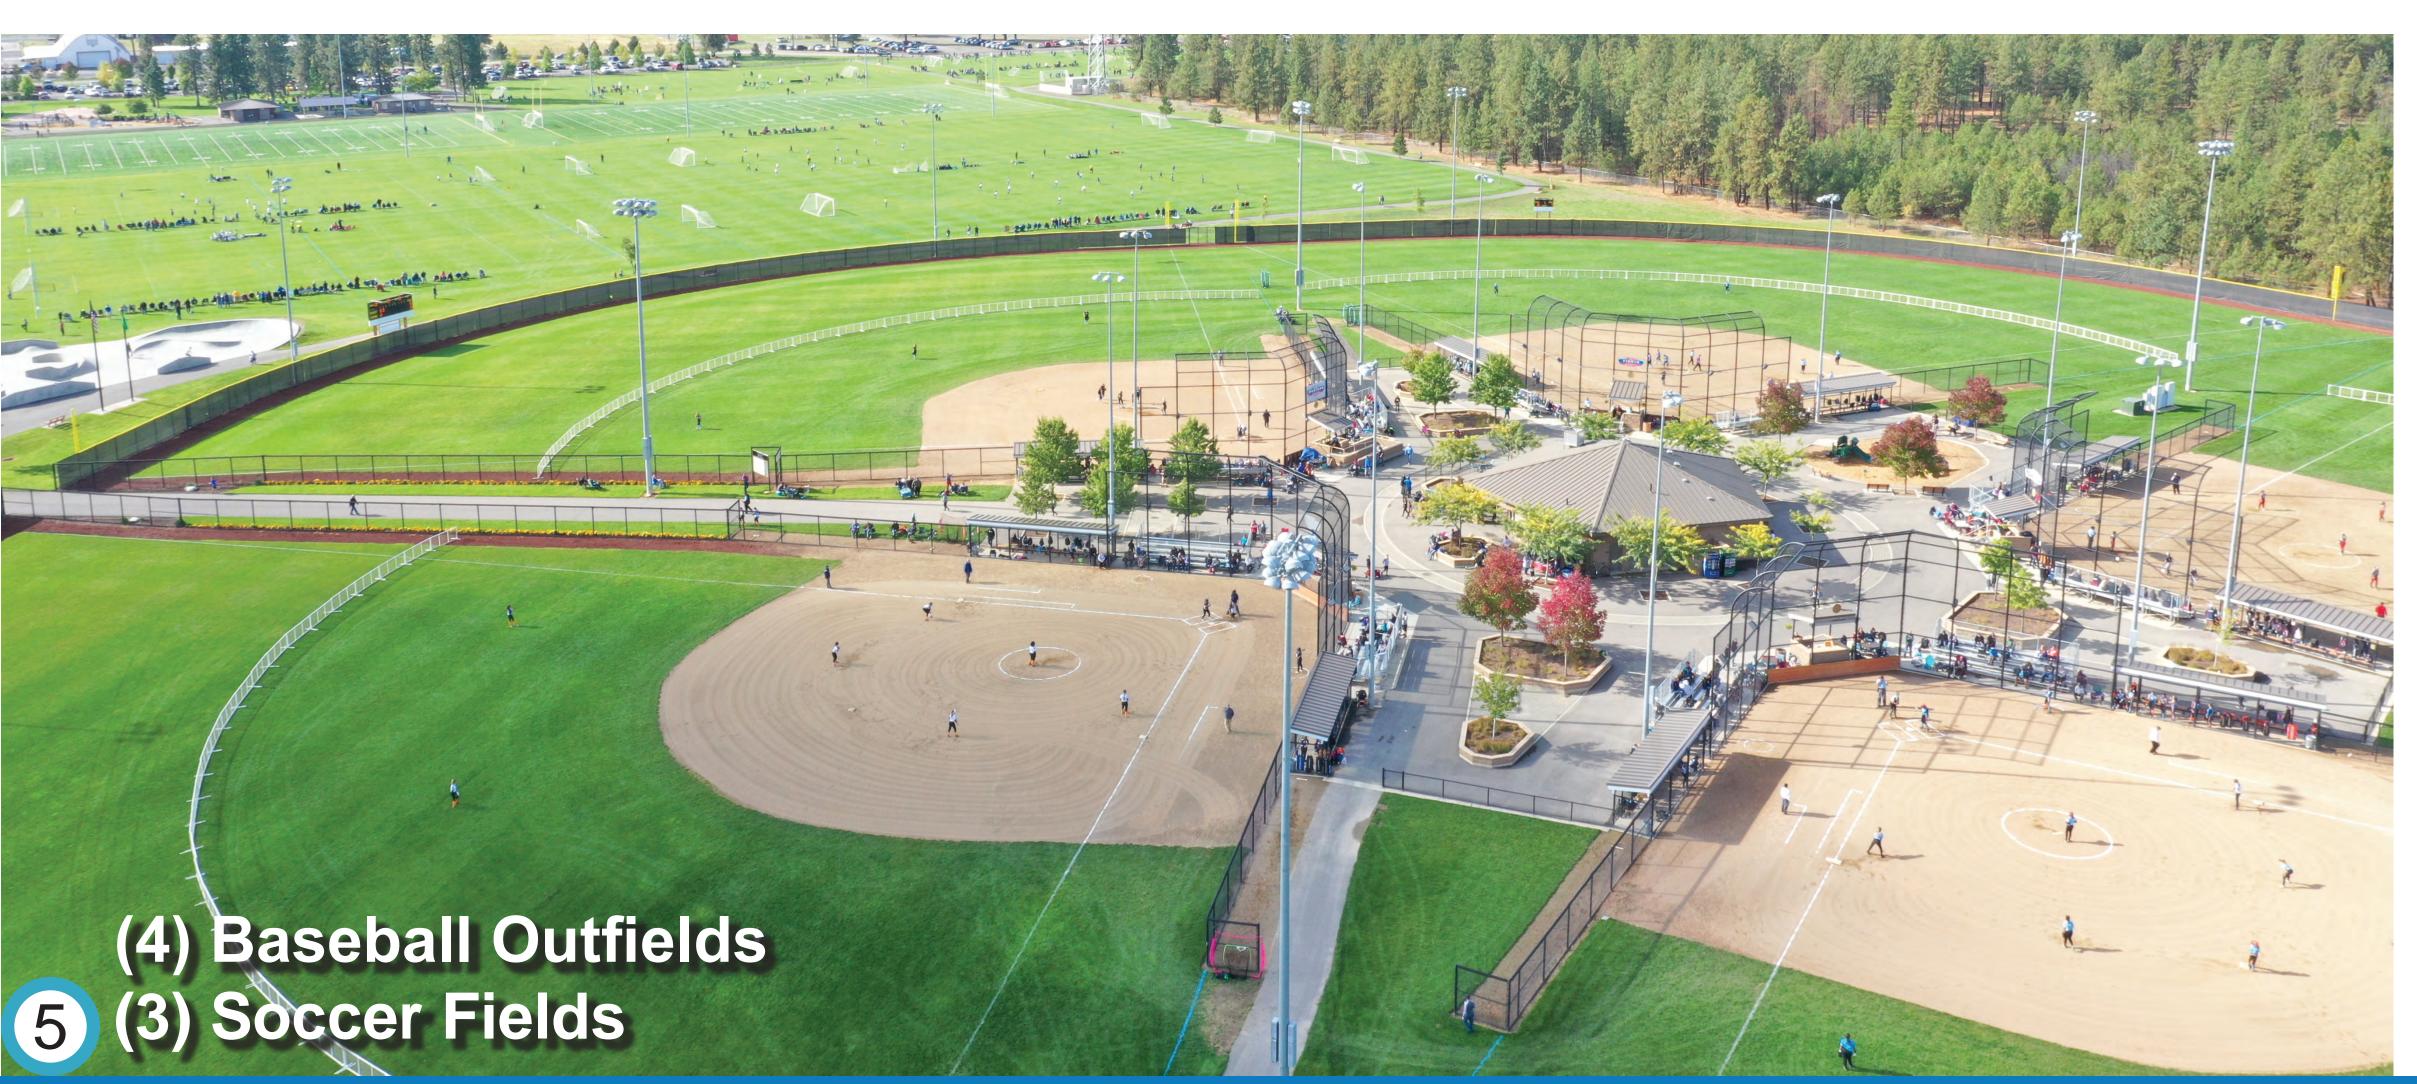

#### KEY

multipurpose synthetic field softball field - 275' outfield soccer field - 330'x195'

- new softball/baseball fields with 275' & 310' synthetic outfields
- (H) basketball courts
- stormwater detention pond
- **J** building entry plaza
- new maintenance building

- restrooms / concessions
- maintenance yard
- spray park pump house & utility screening
- pedestrian connection
- P climbing structures