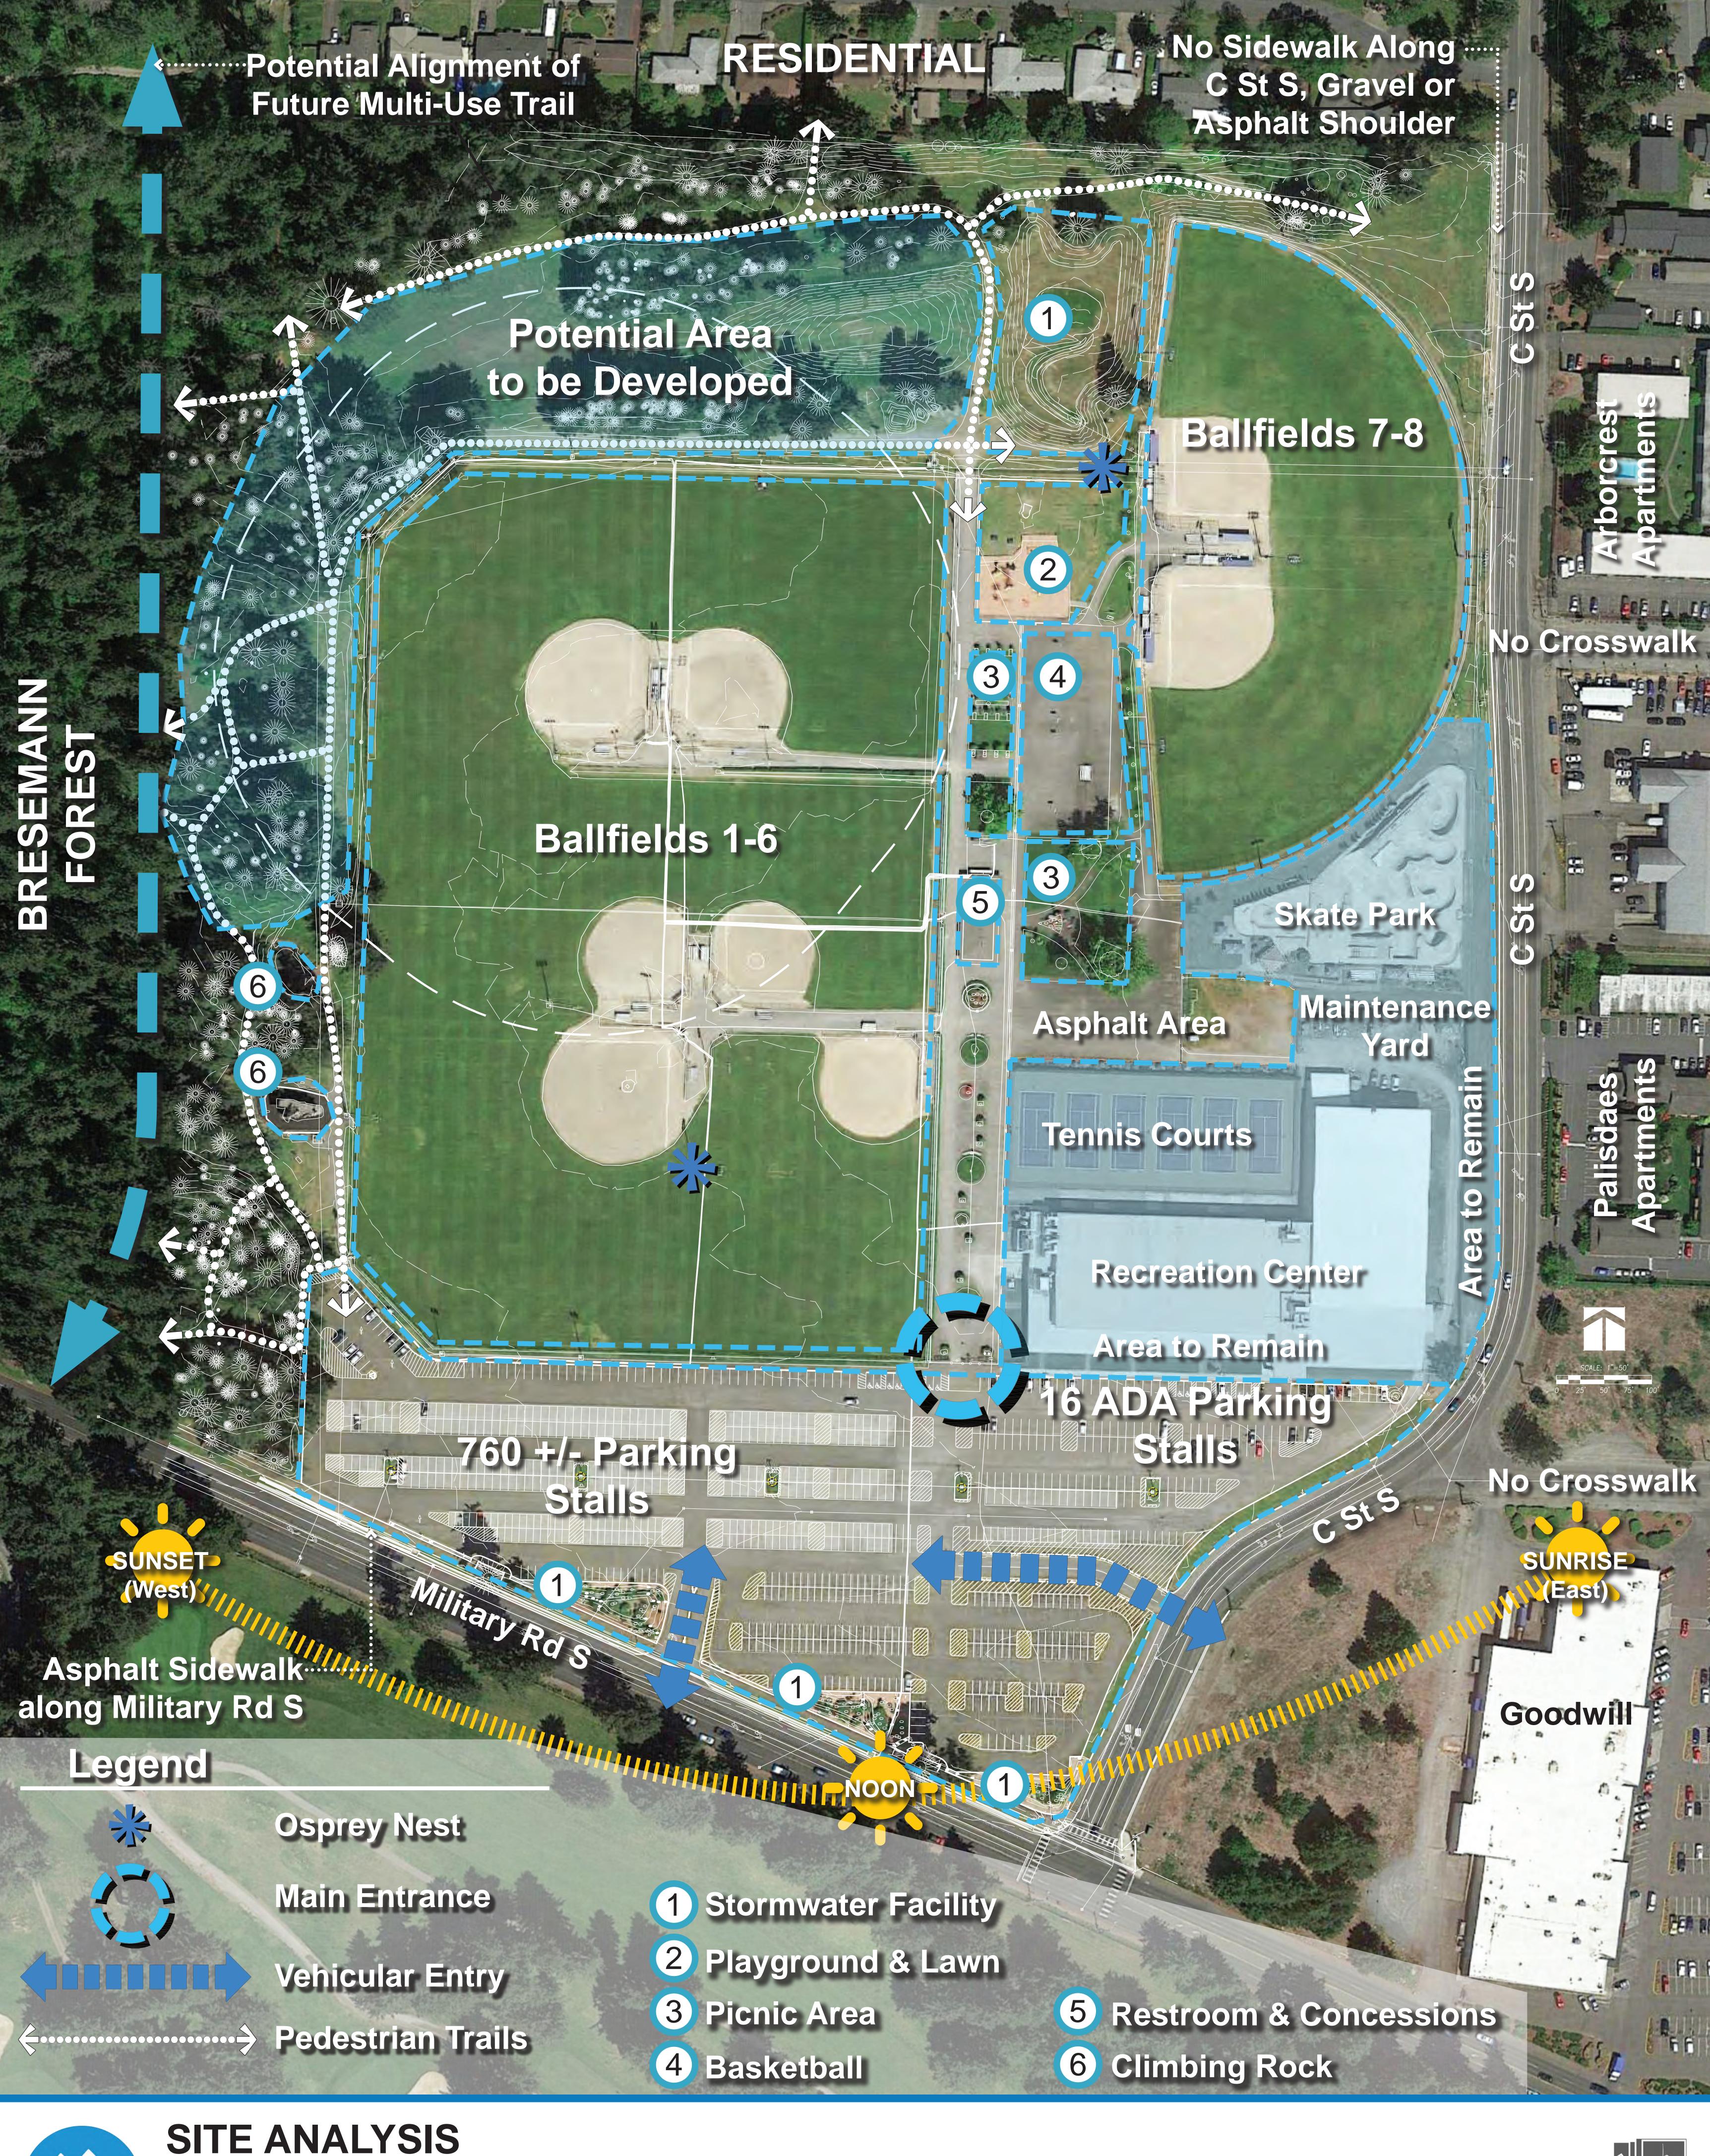

SITE PHOTOS

Pierce County Parks

trees

shelter

entry feature

picnic tables

open lawn

buffer planting

#### KEY

multipurpose synthetic field softball field - 275' outfield soccer field - 330'x195'

- new softball/baseball fields with 275' & 310' synthetic outfields
- (H) basketball courts
- stormwater detention pond
- **J** building entry plaza
- new maintenance building

- restrooms / concessions
- maintenance yard
- spray park pump house & utility screening
- pedestrian connection
- P climbing structures