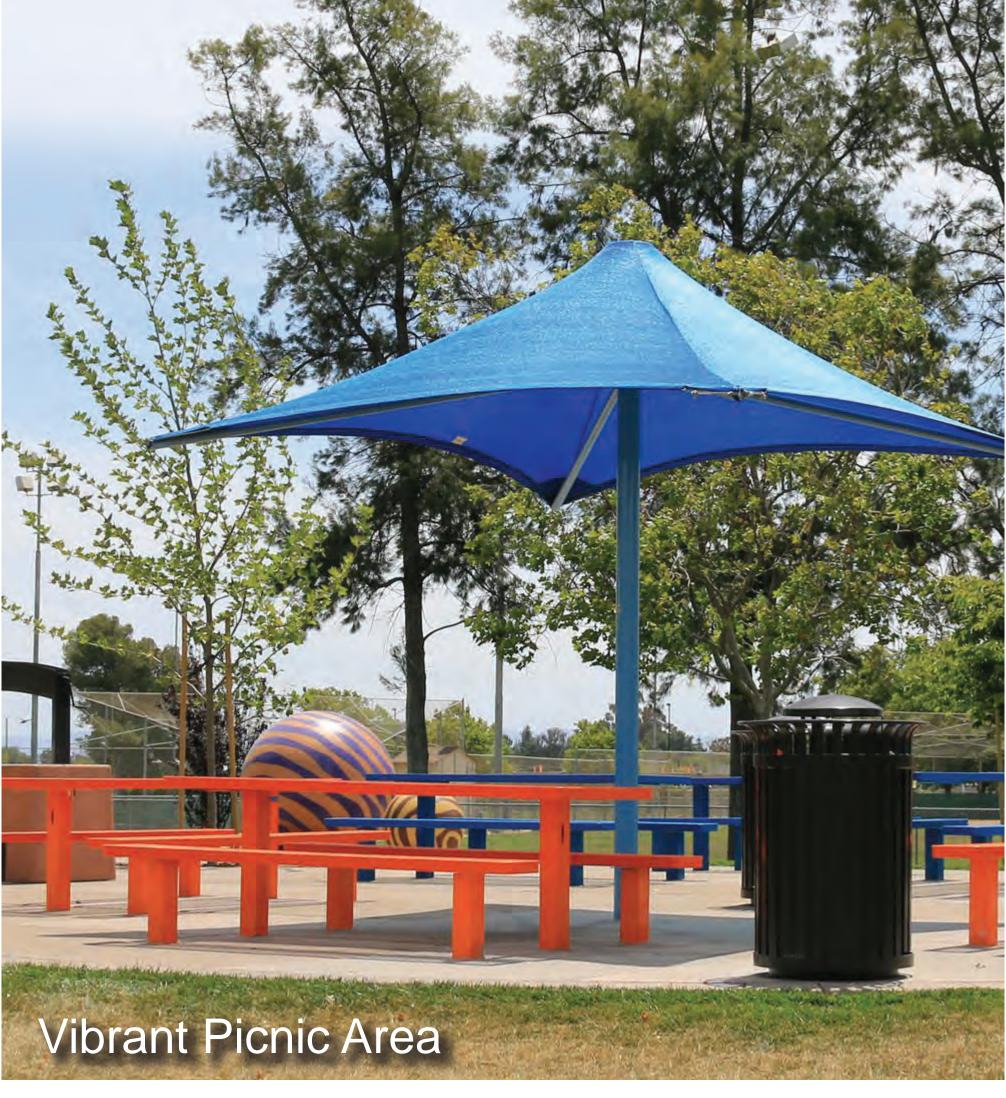

SITE PHOTOS

Pierce County Parks











trees



shelter



entry feature



picnic tables

open lawn



buffer planting

#### KEY











multipurpose synthetic field softball field - 275' outfield soccer field - 330'x195'

- new softball/baseball fields with 275' & 310' synthetic outfields
- (H) basketball courts
- stormwater detention pond
- **J** building entry plaza
- new maintenance building

- restrooms / concessions
- maintenance yard
- spray park pump house & utility screening
- pedestrian connection
- P climbing structures



































## FORMAL PARK ENTRY







# PUBLIC ART









#### (2) FLEXIBLE EVENT SPACE









# OPEN LAWN AREAS







#### PICNIC AREAS







# 5 TRAILS









## RPLAYGROUND (









### O SPRAY PARK











#### WRITE DOWN YOUR OWN IDEAS:

#### WRITE DOWN YOUR OWN IDEAS: