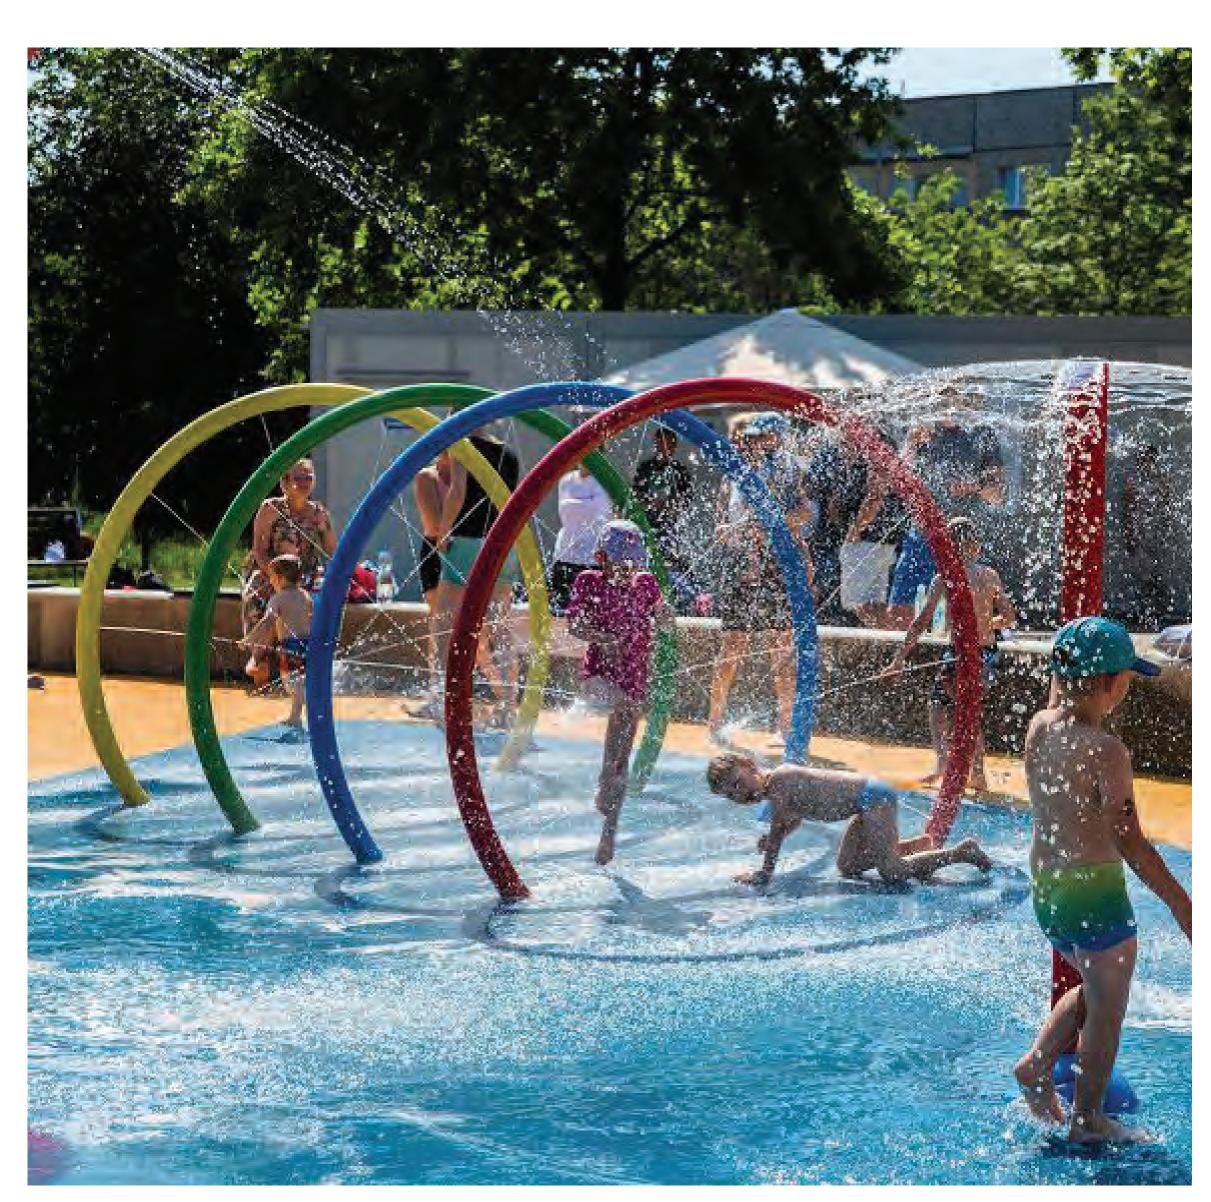

SITE PHOTOS

Pierce County Parks











trees



shelter



entry feature



picnic tables

open lawn



buffer planting

#### KEY











multipurpose synthetic field softball field - 275' outfield soccer field - 330'x195'

- new softball/baseball fields with 275' & 310' synthetic outfields
- (H) basketball courts
- stormwater detention pond
- **J** building entry plaza
- new maintenance building

- restrooms / concessions
- maintenance yard
- spray park pump house & utility screening
- pedestrian connection
- P climbing structures



































## FORMAL PARK ENTRY







# PUBLIC ART









#### (2) FLEXIBLE EVENT SPACE









# OPEN LAWN AREAS







#### PICNIC AREAS







# 5 TRAILS









## RPLAYGROUND (









### O SPRAY PARK











#### WRITE DOWN YOUR OWN IDEAS:

#### WRITE DOWN YOUR OWN IDEAS: