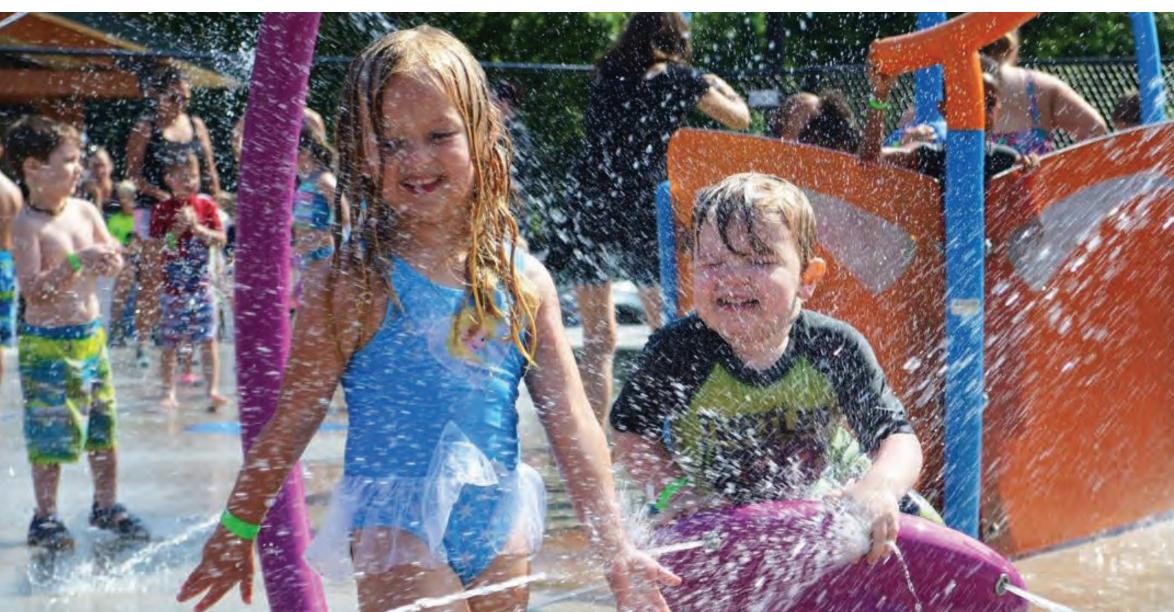

SITE PHOTOS

Pierce County Parks











trees



shelter



entry feature



picnic tables

open lawn



buffer planting

#### KEY











multipurpose synthetic field softball field - 275' outfield soccer field - 330'x195'

- new softball/baseball fields with 275' & 310' synthetic outfields
- (H) basketball courts
- stormwater detention pond
- **J** building entry plaza
- new maintenance building

- restrooms / concessions
- maintenance yard
- spray park pump house & utility screening
- pedestrian connection
- P climbing structures



































## FORMAL PARK ENTRY







# PUBLIC ART









#### (2) FLEXIBLE EVENT SPACE









# OPEN LAWN AREAS







#### PICNIC AREAS







# 5 TRAILS









## RPLAYGROUND (









### O SPRAY PARK











#### WRITE DOWN YOUR OWN IDEAS:

#### WRITE DOWN YOUR OWN IDEAS: