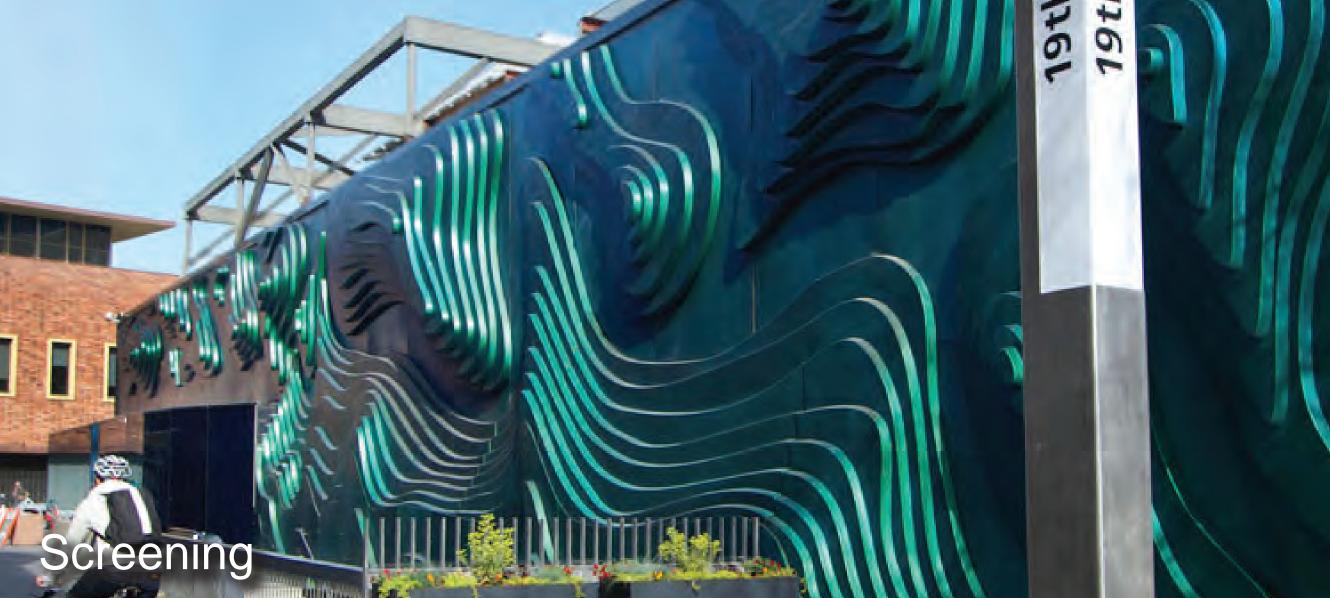

SITE PHOTOS

Pierce County Parks











trees



shelter



entry feature



picnic tables

open lawn



buffer planting

#### KEY











multipurpose synthetic field softball field - 275' outfield soccer field - 330'x195'

- new softball/baseball fields with 275' & 310' synthetic outfields
- (H) basketball courts
- stormwater detention pond
- **J** building entry plaza
- new maintenance building

- restrooms / concessions
- maintenance yard
- spray park pump house & utility screening
- pedestrian connection
- P climbing structures



































## FORMAL PARK ENTRY







# PUBLIC ART









#### (2) FLEXIBLE EVENT SPACE









# OPEN LAWN AREAS







#### PICNIC AREAS







# 5 TRAILS









## RPLAYGROUND (









### O SPRAY PARK











#### WRITE DOWN YOUR OWN IDEAS:

#### WRITE DOWN YOUR OWN IDEAS: