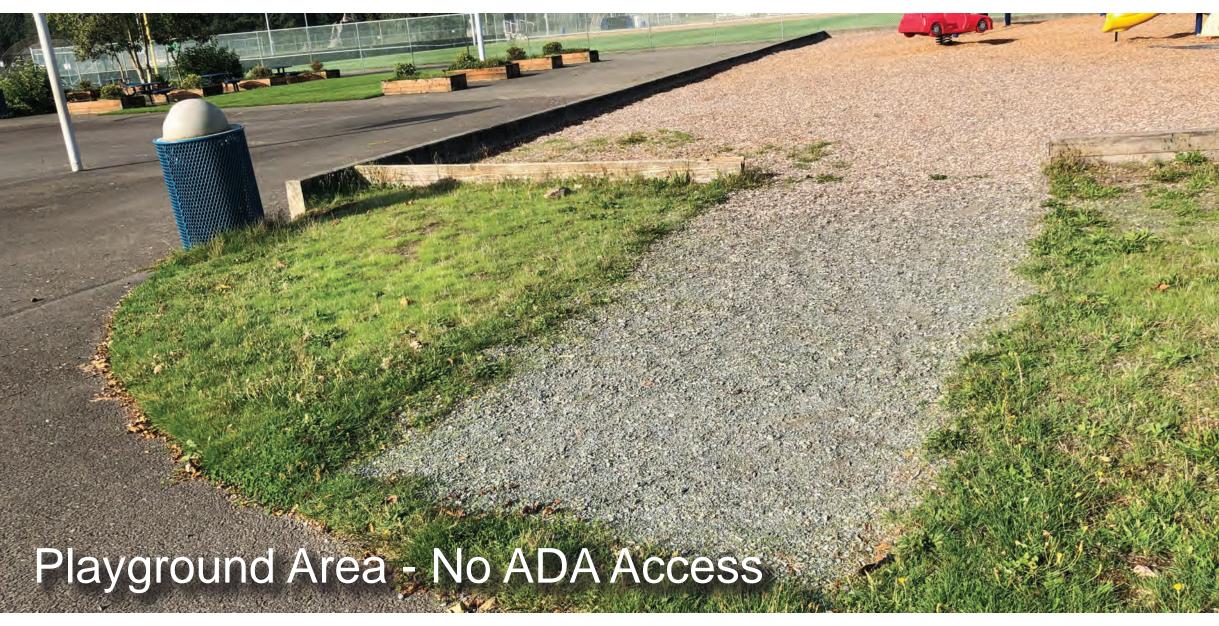

SITE PHOTOS

Pierce County Parks











trees



shelter



entry feature



picnic tables

open lawn



buffer planting

#### KEY











multipurpose synthetic field softball field - 275' outfield soccer field - 330'x195'

- new softball/baseball fields with 275' & 310' synthetic outfields
- (H) basketball courts
- stormwater detention pond
- **J** building entry plaza
- new maintenance building

- restrooms / concessions
- maintenance yard
- spray park pump house & utility screening
- pedestrian connection
- P climbing structures



































## FORMAL PARK ENTRY







# PUBLIC ART









#### (2) FLEXIBLE EVENT SPACE









# OPEN LAWN AREAS







#### PICNIC AREAS







# 5 TRAILS









## RPLAYGROUND (









### O SPRAY PARK