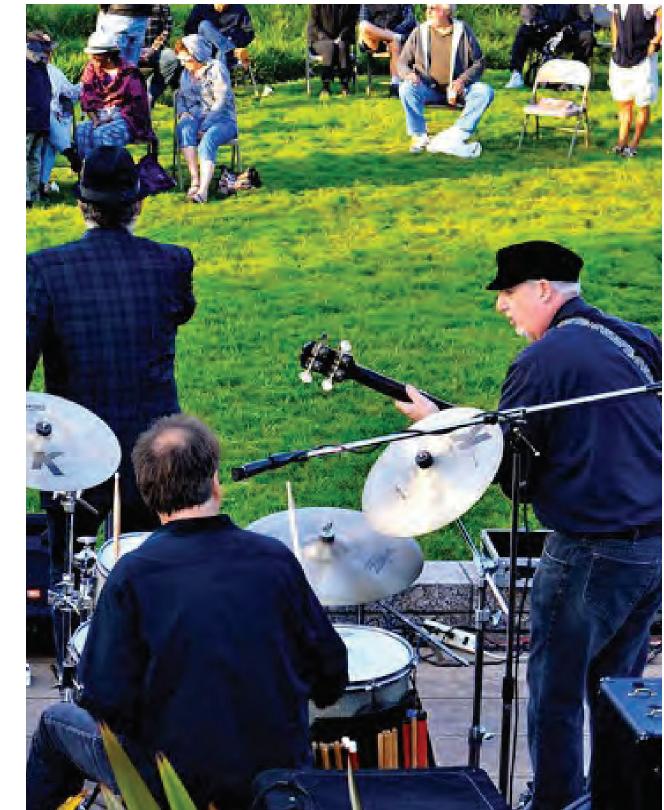

SITE PHOTOS

Pierce County Parks











trees



shelter



entry feature



picnic tables

open lawn



buffer planting

#### KEY











multipurpose synthetic field softball field - 275' outfield soccer field - 330'x195'

- new softball/baseball fields with 275' & 310' synthetic outfields
- (H) basketball courts
- stormwater detention pond
- **J** building entry plaza
- new maintenance building

- restrooms / concessions
- maintenance yard
- spray park pump house & utility screening
- pedestrian connection
- P climbing structures



































## FORMAL PARK ENTRY







# PUBLIC ART









#### (2) FLEXIBLE EVENT SPACE









# OPEN LAWN AREAS







#### PICNIC AREAS







# 5 TRAILS









## RPLAYGROUND (









### O SPRAY PARK











#### WRITE DOWN YOUR OWN IDEAS:

#### WRITE DOWN YOUR OWN IDEAS: