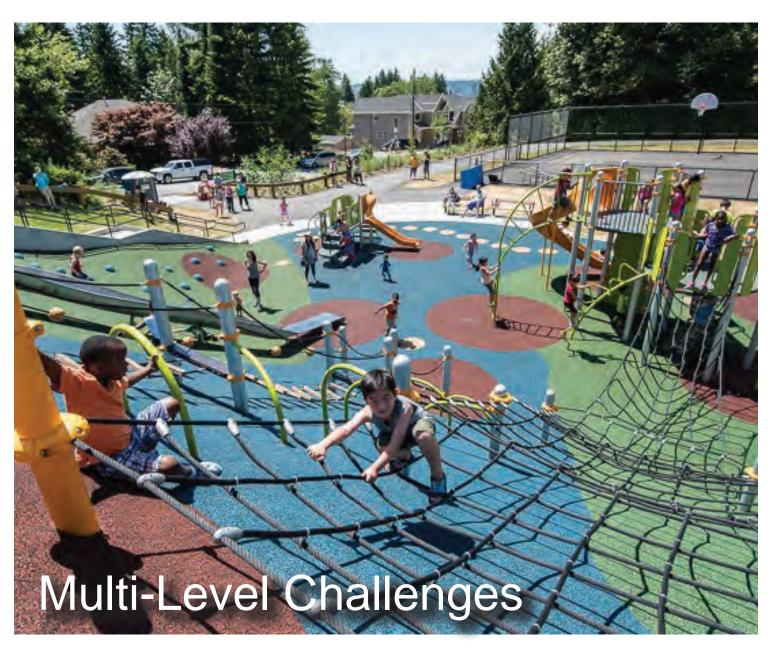

SITE PHOTOS

Pierce County Parks











trees



shelter



entry feature



picnic tables

open lawn



buffer planting

#### KEY











multipurpose synthetic field softball field - 275' outfield soccer field - 330'x195'

- new softball/baseball fields with 275' & 310' synthetic outfields
- (H) basketball courts
- stormwater detention pond
- **J** building entry plaza
- new maintenance building

- restrooms / concessions
- maintenance yard
- spray park pump house & utility screening
- pedestrian connection
- P climbing structures



































## FORMAL PARK ENTRY







# PUBLIC ART









#### (2) FLEXIBLE EVENT SPACE









# OPEN LAWN AREAS







#### PICNIC AREAS







# 5 TRAILS









## RPLAYGROUND (









### O SPRAY PARK











#### WRITE DOWN YOUR OWN IDEAS:

#### WRITE DOWN YOUR OWN IDEAS: